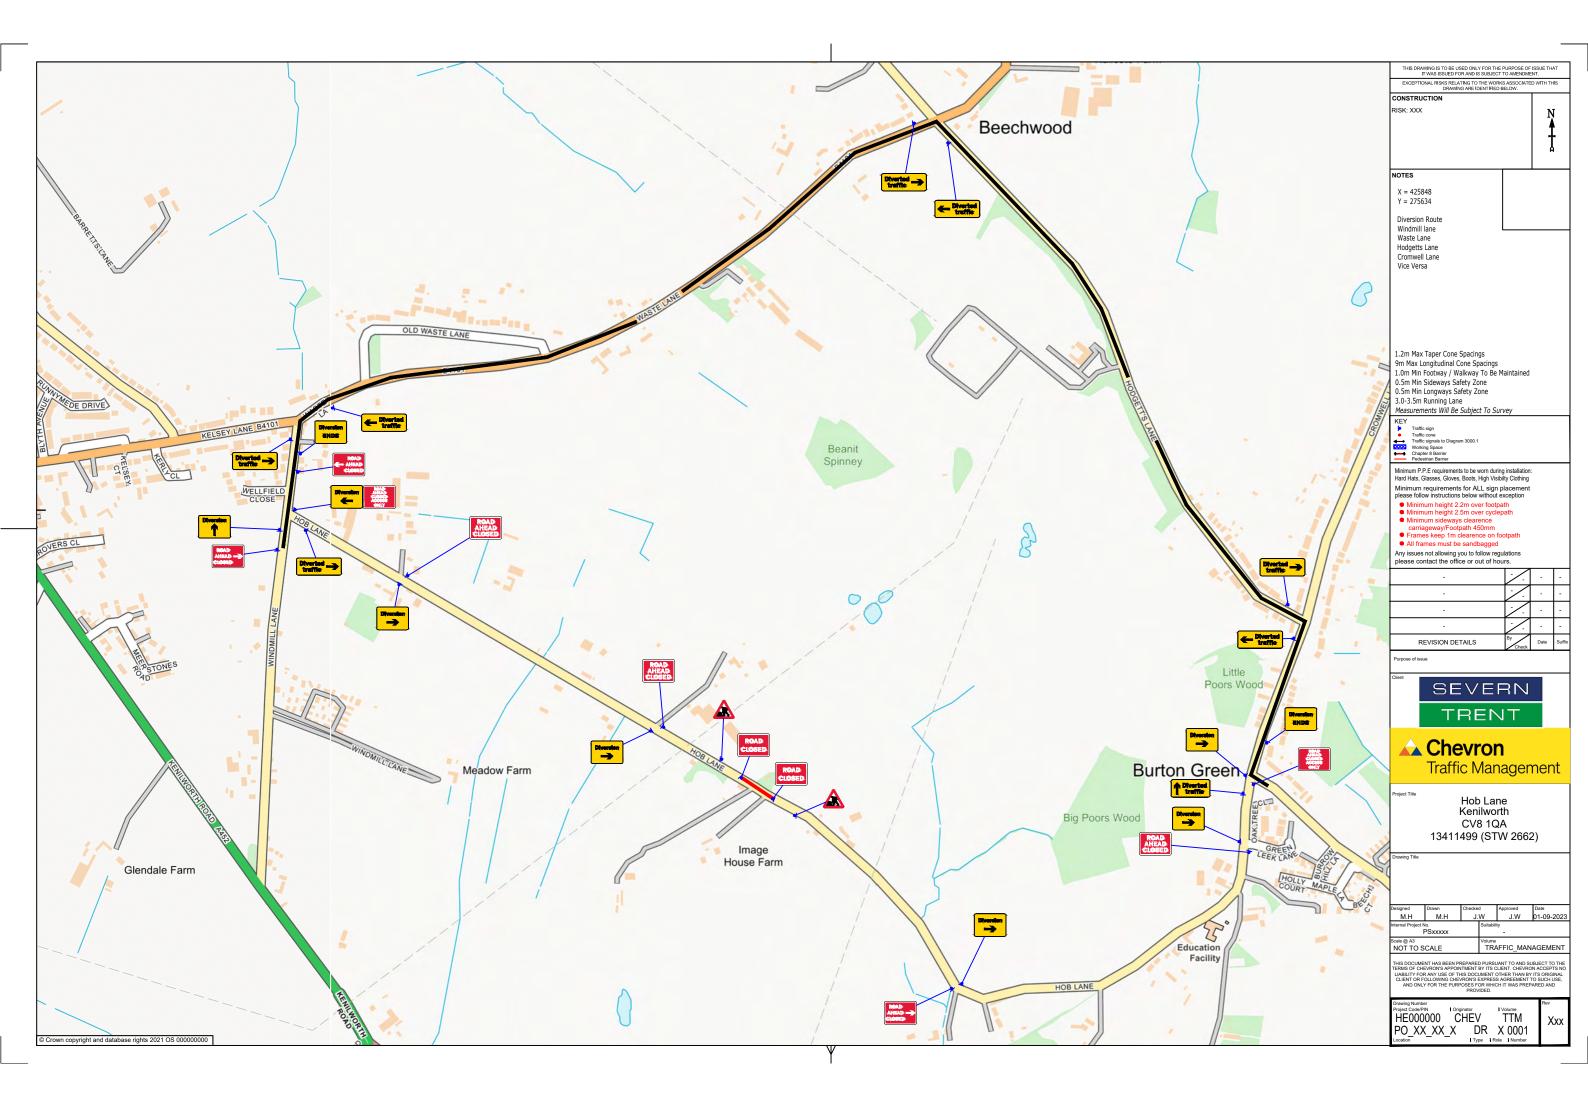

© Crown copyright and database rights 2021 OS 00000000

| IT WAS ISSUED FOR AND IS SUBJECT T                                                                                                                                                                                                                                                                                                                                                                                                                                                                                    | THIS DRAWING IS TO BE USED ONLY FOR THE PURPOSE OF ISSUE THAT<br>IT WAS ISSUED FOR AND IS SUBJECT TO AMENDMENT. |      |        |  |  |
|-----------------------------------------------------------------------------------------------------------------------------------------------------------------------------------------------------------------------------------------------------------------------------------------------------------------------------------------------------------------------------------------------------------------------------------------------------------------------------------------------------------------------|-----------------------------------------------------------------------------------------------------------------|------|--------|--|--|
| EXCEPTIONAL RISKS RELATING TO THE WORKS<br>DRAWING ARE IDENTIFIED BI<br>CONSTRUCTION                                                                                                                                                                                                                                                                                                                                                                                                                                  | ELOW.                                                                                                           |      | IS     |  |  |
| RISK: XXX                                                                                                                                                                                                                                                                                                                                                                                                                                                                                                             |                                                                                                                 |      |        |  |  |
| NOTES                                                                                                                                                                                                                                                                                                                                                                                                                                                                                                                 |                                                                                                                 |      |        |  |  |
| X = 425848<br>Y = 275634<br>Diversion Route                                                                                                                                                                                                                                                                                                                                                                                                                                                                           |                                                                                                                 |      |        |  |  |
| Windmill lane L<br>Waste Lane<br>Hodgetts Lane<br>Cromwell Lane<br>Vice Versa                                                                                                                                                                                                                                                                                                                                                                                                                                         |                                                                                                                 |      |        |  |  |
| 1.2m Max Taper Cone Spacings<br>9m Max Longitudinal Cone Spacings<br>1.0m Min Footway / Walkway To Be Maintained<br>0.5m Min Sideways Safety Zone<br>0.5m Min Longways Safety Zone<br>3.0-3.5m Runing Lane<br>Measurements Will Be Subject To Survey                                                                                                                                                                                                                                                                  |                                                                                                                 |      |        |  |  |
| KEY<br>► Traffic sign<br>Traffic sign<br>► Traffic signals to Diagram 3000.1<br>► Chapter 8 Barrier<br>► Pedestina Barrier                                                                                                                                                                                                                                                                                                                                                                                            |                                                                                                                 |      |        |  |  |
| Minimum P.P.E requirements to be worn during installation:<br>Hard Hats, Glasses, Gloves, Boots, High Visibility Clothing<br>Minimum requirements for ALL sign placement<br>please follow instructions below without exception<br>• Minimum height 2.2m over coclepath<br>• Minimum sideways clearence<br>carriageway/Footpath 450mm<br>• Frames keep 1 m clearence on footpath<br>• All frames must be sandbagged<br>Any issues not allowing you to follow regulations<br>please contact the office or out of hours. |                                                                                                                 |      |        |  |  |
| -                                                                                                                                                                                                                                                                                                                                                                                                                                                                                                                     | •⁄.                                                                                                             | -    | -      |  |  |
| -                                                                                                                                                                                                                                                                                                                                                                                                                                                                                                                     | ·                                                                                                               | -    |        |  |  |
| -                                                                                                                                                                                                                                                                                                                                                                                                                                                                                                                     | ·                                                                                                               | -    | -      |  |  |
| -                                                                                                                                                                                                                                                                                                                                                                                                                                                                                                                     | ·                                                                                                               | -    |        |  |  |
| REVISION DETAILS                                                                                                                                                                                                                                                                                                                                                                                                                                                                                                      | Ву                                                                                                              | Date | Suffix |  |  |
| Purpose of issue                                                                                                                                                                                                                                                                                                                                                                                                                                                                                                      | Check                                                                                                           |      |        |  |  |
| SEVERN<br>TRENT<br>Chevron<br>Traffic Management                                                                                                                                                                                                                                                                                                                                                                                                                                                                      |                                                                                                                 |      |        |  |  |
| Project Tille<br>Hob Lane<br>Kenilworth<br>CV8 1QA<br>13411499 (STW 2662)                                                                                                                                                                                                                                                                                                                                                                                                                                             |                                                                                                                 |      |        |  |  |
| Drawing Title                                                                                                                                                                                                                                                                                                                                                                                                                                                                                                         |                                                                                                                 |      |        |  |  |
|                                                                                                                                                                                                                                                                                                                                                                                                                                                                                                                       | proved                                                                                                          | Date |        |  |  |
| M.H M.H J.W J.W 01-09-2023   Internal Project No. PSxxxxxx PSxxxxx -   Scale @ A3 Volume - -                                                                                                                                                                                                                                                                                                                                                                                                                          |                                                                                                                 |      |        |  |  |
| NOT TO SCALE TRAFFIC_MANAGEMENT<br>THIS DOCUMENT HAS BEEN PREPARED PURSUANT TO AND SUBJECT TO THE<br>TENS OF CHEVRON AS OPPOINTMENT BY ITS CLEIN. CHEVRON ACCEPTS NO<br>LABLITY FOR ANY USE OF THIS DOCUMENT OTHER THAN BY ITS ORIGINAL<br>CLEIN ON THE PURPOSES FOR WHICH IT WAS PREPARED AND<br>PROVIDED.                                                                                                                                                                                                           |                                                                                                                 |      |        |  |  |
| HE000000 CHEV<br>PO_XX_XX_X DR X                                                                                                                                                                                                                                                                                                                                                                                                                                                                                      | olume<br>TTM<br>0001<br>Number                                                                                  | Rev  | xx     |  |  |