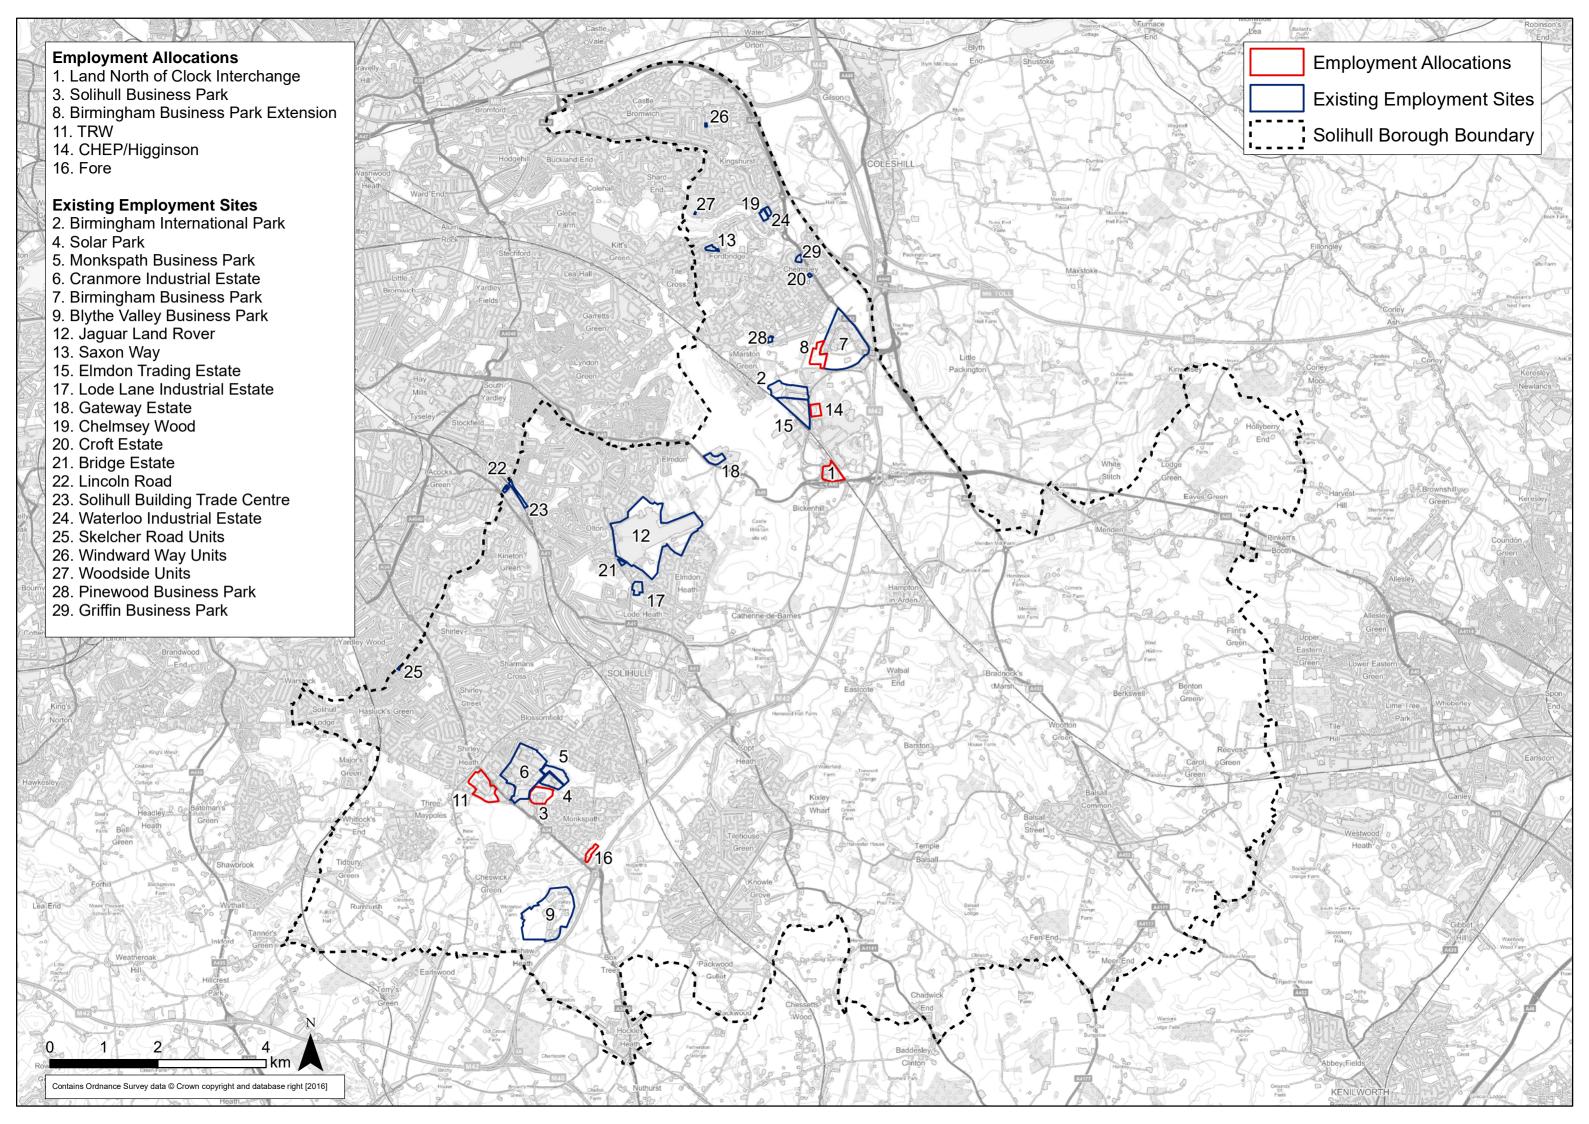

Solihull – sites analysed

|     |                                                | LOCATION                                   | USE CLASS  | НА   |
|-----|------------------------------------------------|--------------------------------------------|------------|------|
| NO  |                                                |                                            |            |      |
| Bus | siness Sites                                   |                                            |            |      |
|     | Land North of Clock Interchange B37 7ES (inc   | A45 Bickenhill                             | B1 & C1    | 8    |
|     | Trinity Park)                                  |                                            |            |      |
|     | Birmingham International Park B37 7GN          | Bickenhill Lane near Marston Green         | B8 &B1     | 17   |
|     | Solihull Business Park B90 4GT                 | Highlands Rd /Monkspath Hall Rd Shirley    | B8 &B1     | 10   |
|     | Solar Park B90 4SH                             | Highlands Road, Shirley                    | B8         | 8    |
|     | Monkspath Business Park B90 4NY                | Highlands Road                             | B8         | 9    |
|     | Cranmore Industrial Estate B90 4NE             | Cranmore Boulevard/Highlands Rd            | B8, B2, B1 | 45   |
|     | Birmingham Business Park B37 7YN               | Solihull Parkway Marston Green             | B1         | 60   |
|     | Birmingham Business Park Extension             | Solihull Parkway Marston Green             |            | 9    |
|     | Blythe Valley Business Park (BVP) B90 8BG      | Off M42 J4                                 | B1         | 40   |
|     | BVP2 (BVP and BVP shown as 1 mixed use site in |                                            |            | 23   |
|     | SLP and on map)                                |                                            |            |      |
|     | TRW B90 4GW                                    | Stratford Rd, Dog Kennel Lane Shirley      | B1         | 18.5 |
|     | Jaguar Land Rover B92 8NW                      | Lode Lane Solihull - Car Plant             | B2         | 139  |
|     | Saxon Way B37 5AY                              | Chelmsley Wood                             | B8 & B2    | 1    |
|     | Chep/Higginson Site B37 7JF                    | Bickenhill Lane Marston Green              |            | 4    |
|     | Elmdon Trading Estate B37 7HE                  | Bickenhil Lane, NR Marston Green           | B8         | 17   |
|     | Fore B90 4SS                                   | Stratford Road, A34 near J4 of M42         | B1         | 5    |
|     | Lode Lane Industrial Estate B91 2JU            | Behind Christian Renewal Church, Lode Lane | B8 & B2    | 5    |
|     | Gateway Estate B26 3QD                         | A45, Elmdon (within BHX)                   | B8 & B2    | 5    |

#### APPENDIX B EMPLOYMENT SITES PLAN

[Draft] January 2017