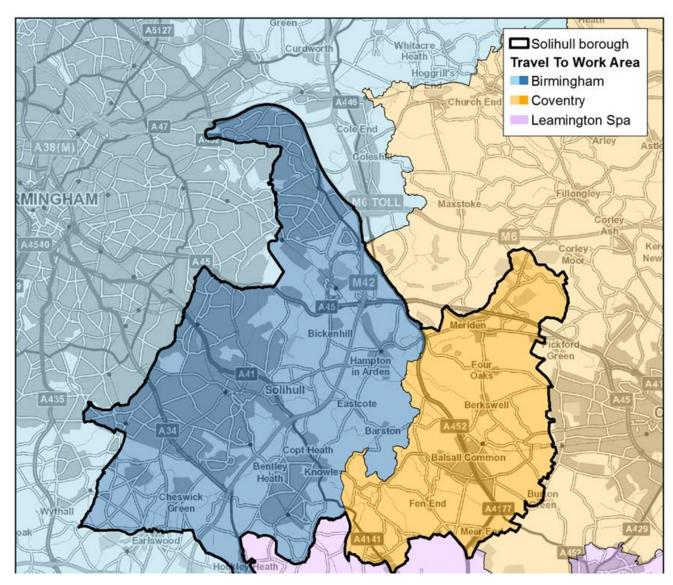

#### What's the market area?

- We've started from the Travel-to-Work Area
  - Defined by the Government
  - Based on commuting flows at 2011
- Findings
  - Relationship with Birmingham very strong
  - But the borough is split
  - Some relationship with Coventry
  - But we don't think it's that significant
    - All Solihull's employment sites are in Birmingham TTWA
    - And so are most of Solihull's people

#### Travel to work area

# **Commuting patterns**

| Top inflows               | All persons         | Top outflows       |
|---------------------------|---------------------|--------------------|
| Birmingham                | 0.00                | Birmingham         |
| Coventry                  | Coventry            | Coventry           |
| Bromsgrove                | commuting totals    | Warwick            |
| Warwick                   | 51,374<br>Inflow    | North Warwickshire |
| North Warwickshire 49,415 | Stratford-on-Avon   |                    |
| Sandwell                  | Outflow             | Sandwell           |
| Stratford-on-Avo <b>n</b> | 1,959<br>Net change | Bromsgrove         |
| Redditch                  |                     | Redditch           |
| Tamworth                  |                     | Walsall            |
| Dudley                    |                     | Dudley             |