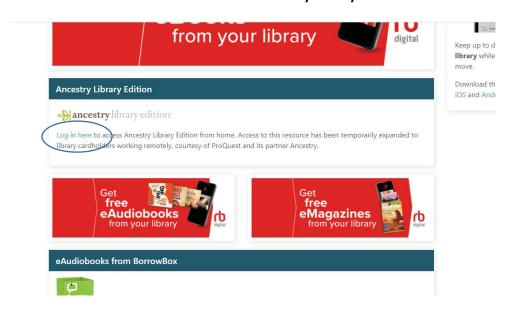

## Accessing Ancestry remotely via the Solihull website

If you go to <a href="https://solihull.spydus.co.uk">https://solihull.spydus.co.uk</a> then you get this page.

Scroll down to see the banner about the Ancestry Library Edition and click on the Log in Here link