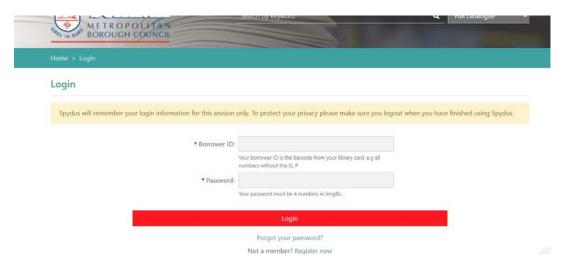

On the next page, log in with your library card number, without the SLP, and your PIN If you haven't got a PIN or have forgotten it, use the Forget your password link or email <u>247library@solihull.gov.uk</u> if you think your email address may not be in your record.