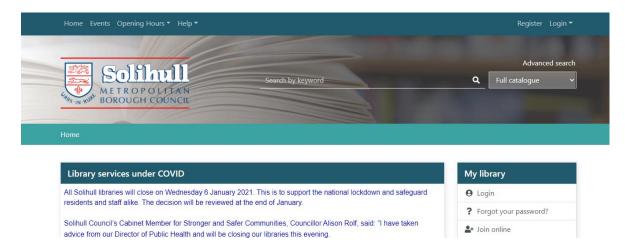

## Accessing Ancestry remotely via the Solihull website

If you go to <a href="https://solihull.spydus.co.uk">https://solihull.spydus.co.uk</a> then you get this page.

Scroll down to see the banner about the Ancestry Library Edition and click on the Log in Here link