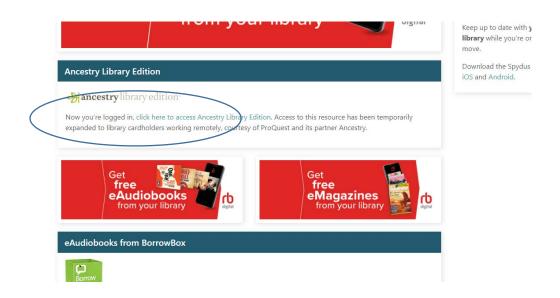

Once logged in, you will go back to the home page and this time if you scroll down you will see this, click on the link to get into Ancestry

If you have any problems with this please contact 247library@solihull.gov.uk