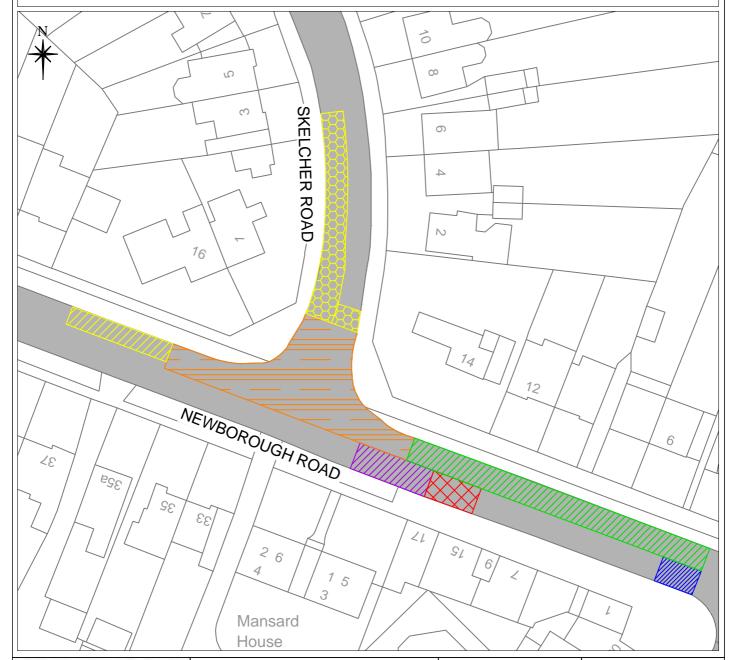

## Key:

Proposed removal of loading bay.

Existing 'no waiting Mon - Sat 8am - 6pm' (single yellow line) to remain.

Proposed new 'Bus Stop Clearway'

 $\bigcirc$ 

Proposed 'no waiting at any time' (double yellow lines).

Existing 'disabled badge holders only' (bay) to remain

Existing 'no waiting at any time' (double yellow lines) to remain.

Existing 'limited waiting Mon-Sat, 8am - 6pm,

1 hour no return 1 hour (bay) to remain.

## Note:

Any areas of highway shown on this plan that are not shaded are outside the scope of this particular proposal.

Any existing restrictions not shown or referred to on this plan will continue to remain in force.

Newborough Rd & Skelcher Rd, Shirley

Proposed Changes to Waiting Restrictions

| Job Name.       |                          |
|-----------------|--------------------------|
| Job No. 8851    | Drawn By: JW             |
|                 | Scale NTS                |
| Checked By: DK  | DO NOT SCALE<br>A4 Frame |
| Date 01.04.2021 | OS Ref : •               |