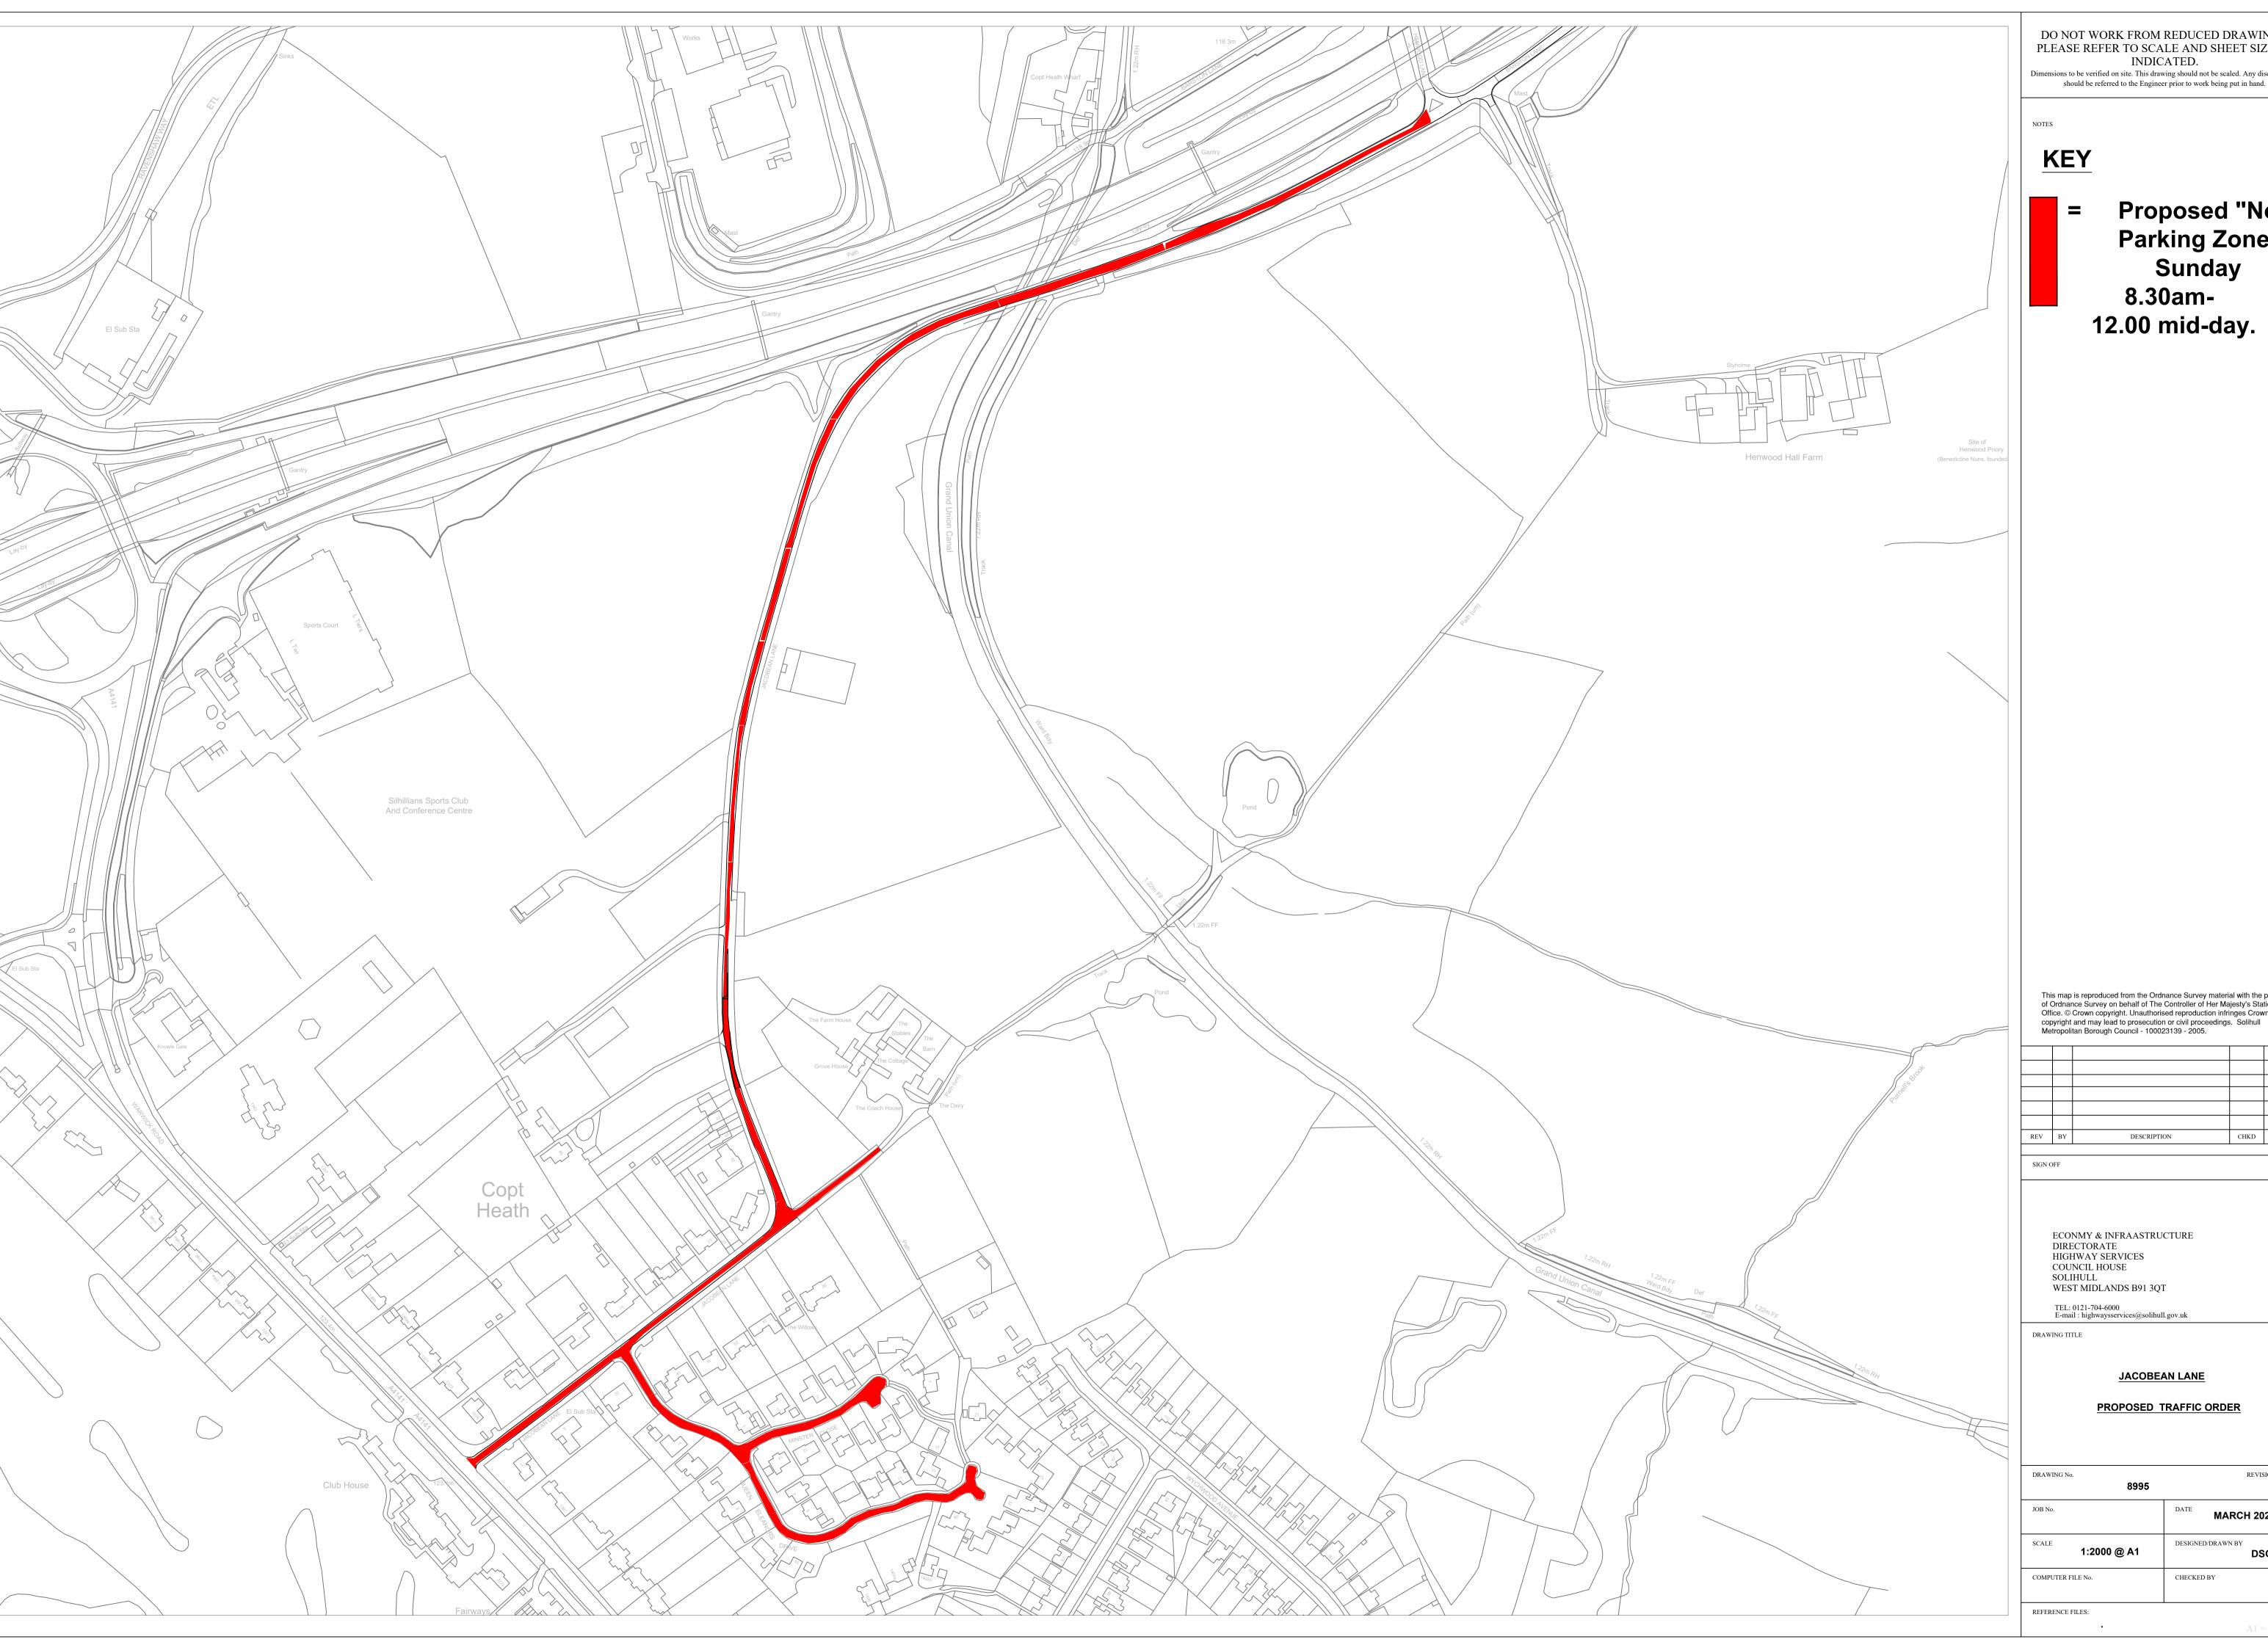

Proposed "No Parking Zone" Sunday 8.30am-12.00 mid-day.

This map is reproduced from the Ordnance Survey material with the permission of Ordnance Survey on behalf of The Controller of Her Majesty's Stationery Office. © Crown copyright. Unauthorised reproduction infringes Crown

| 7 | BY | DESCRIPTION | CHKD | DATE |
|---|----|-------------|------|------|

ECONMY & INFRAASTRUCTURE DIRECTORATE HIGHWAY SERVICES

JACOBEAN LANE

PROPOSED TRAFFIC ORDER

| DB No.      | MARCH 2022        |
|-------------|-------------------|
| 1:2000 @ A1 | DESIGNED/DRAWN BY |