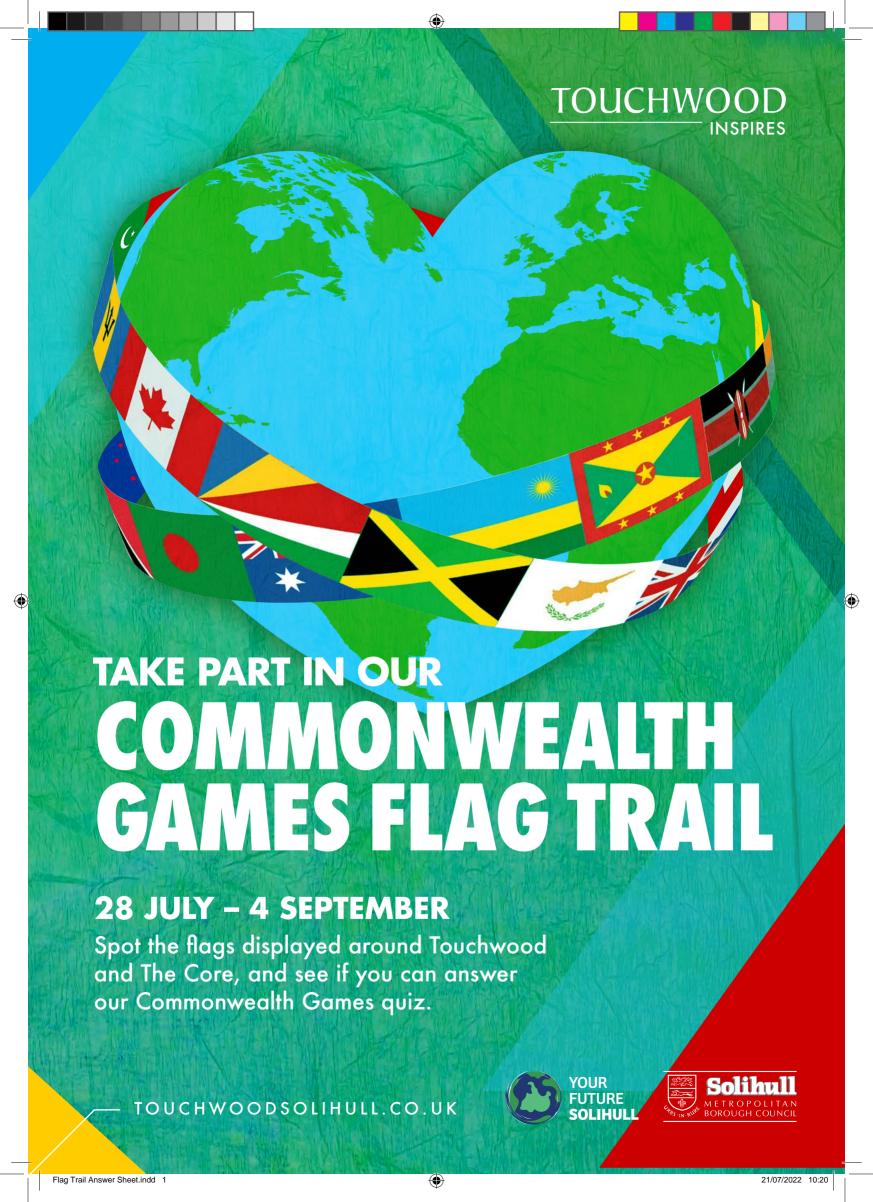

## **COMMONWEALTH GAMES FLAG TRAIL**

Find the flags displayed around the centre and The Core to help you answer our Commonwealth Games quiz below.

- 1. What colour circle appears on the Bangladesh flag?
- 9. Which flag features a red, white and black Maasai shield and two spears?
- 2. What four colours appear on the flag of Mauritius?
- 10. What two colours appear on the flag of Pakistan?
- 3. The Taj Mahal can be found in which country?
- 11. Which country has the world's heaviest tortoise?
- 4. Victoria is the capital city of which African country?
- 12. Which country has the world's largest reef ecosystem?
- 5. What symbols appear on the top left of the flag of Singapore?
- 13. In which country do the natives speak Singlish?

All the flags are countries within the Commonwealth and have been made by local schools from recycled materials as part of Solihull's Recycled Flag Project.

TOUCHWOOD

TOUCHWOODSOLIHULL.CO.UK