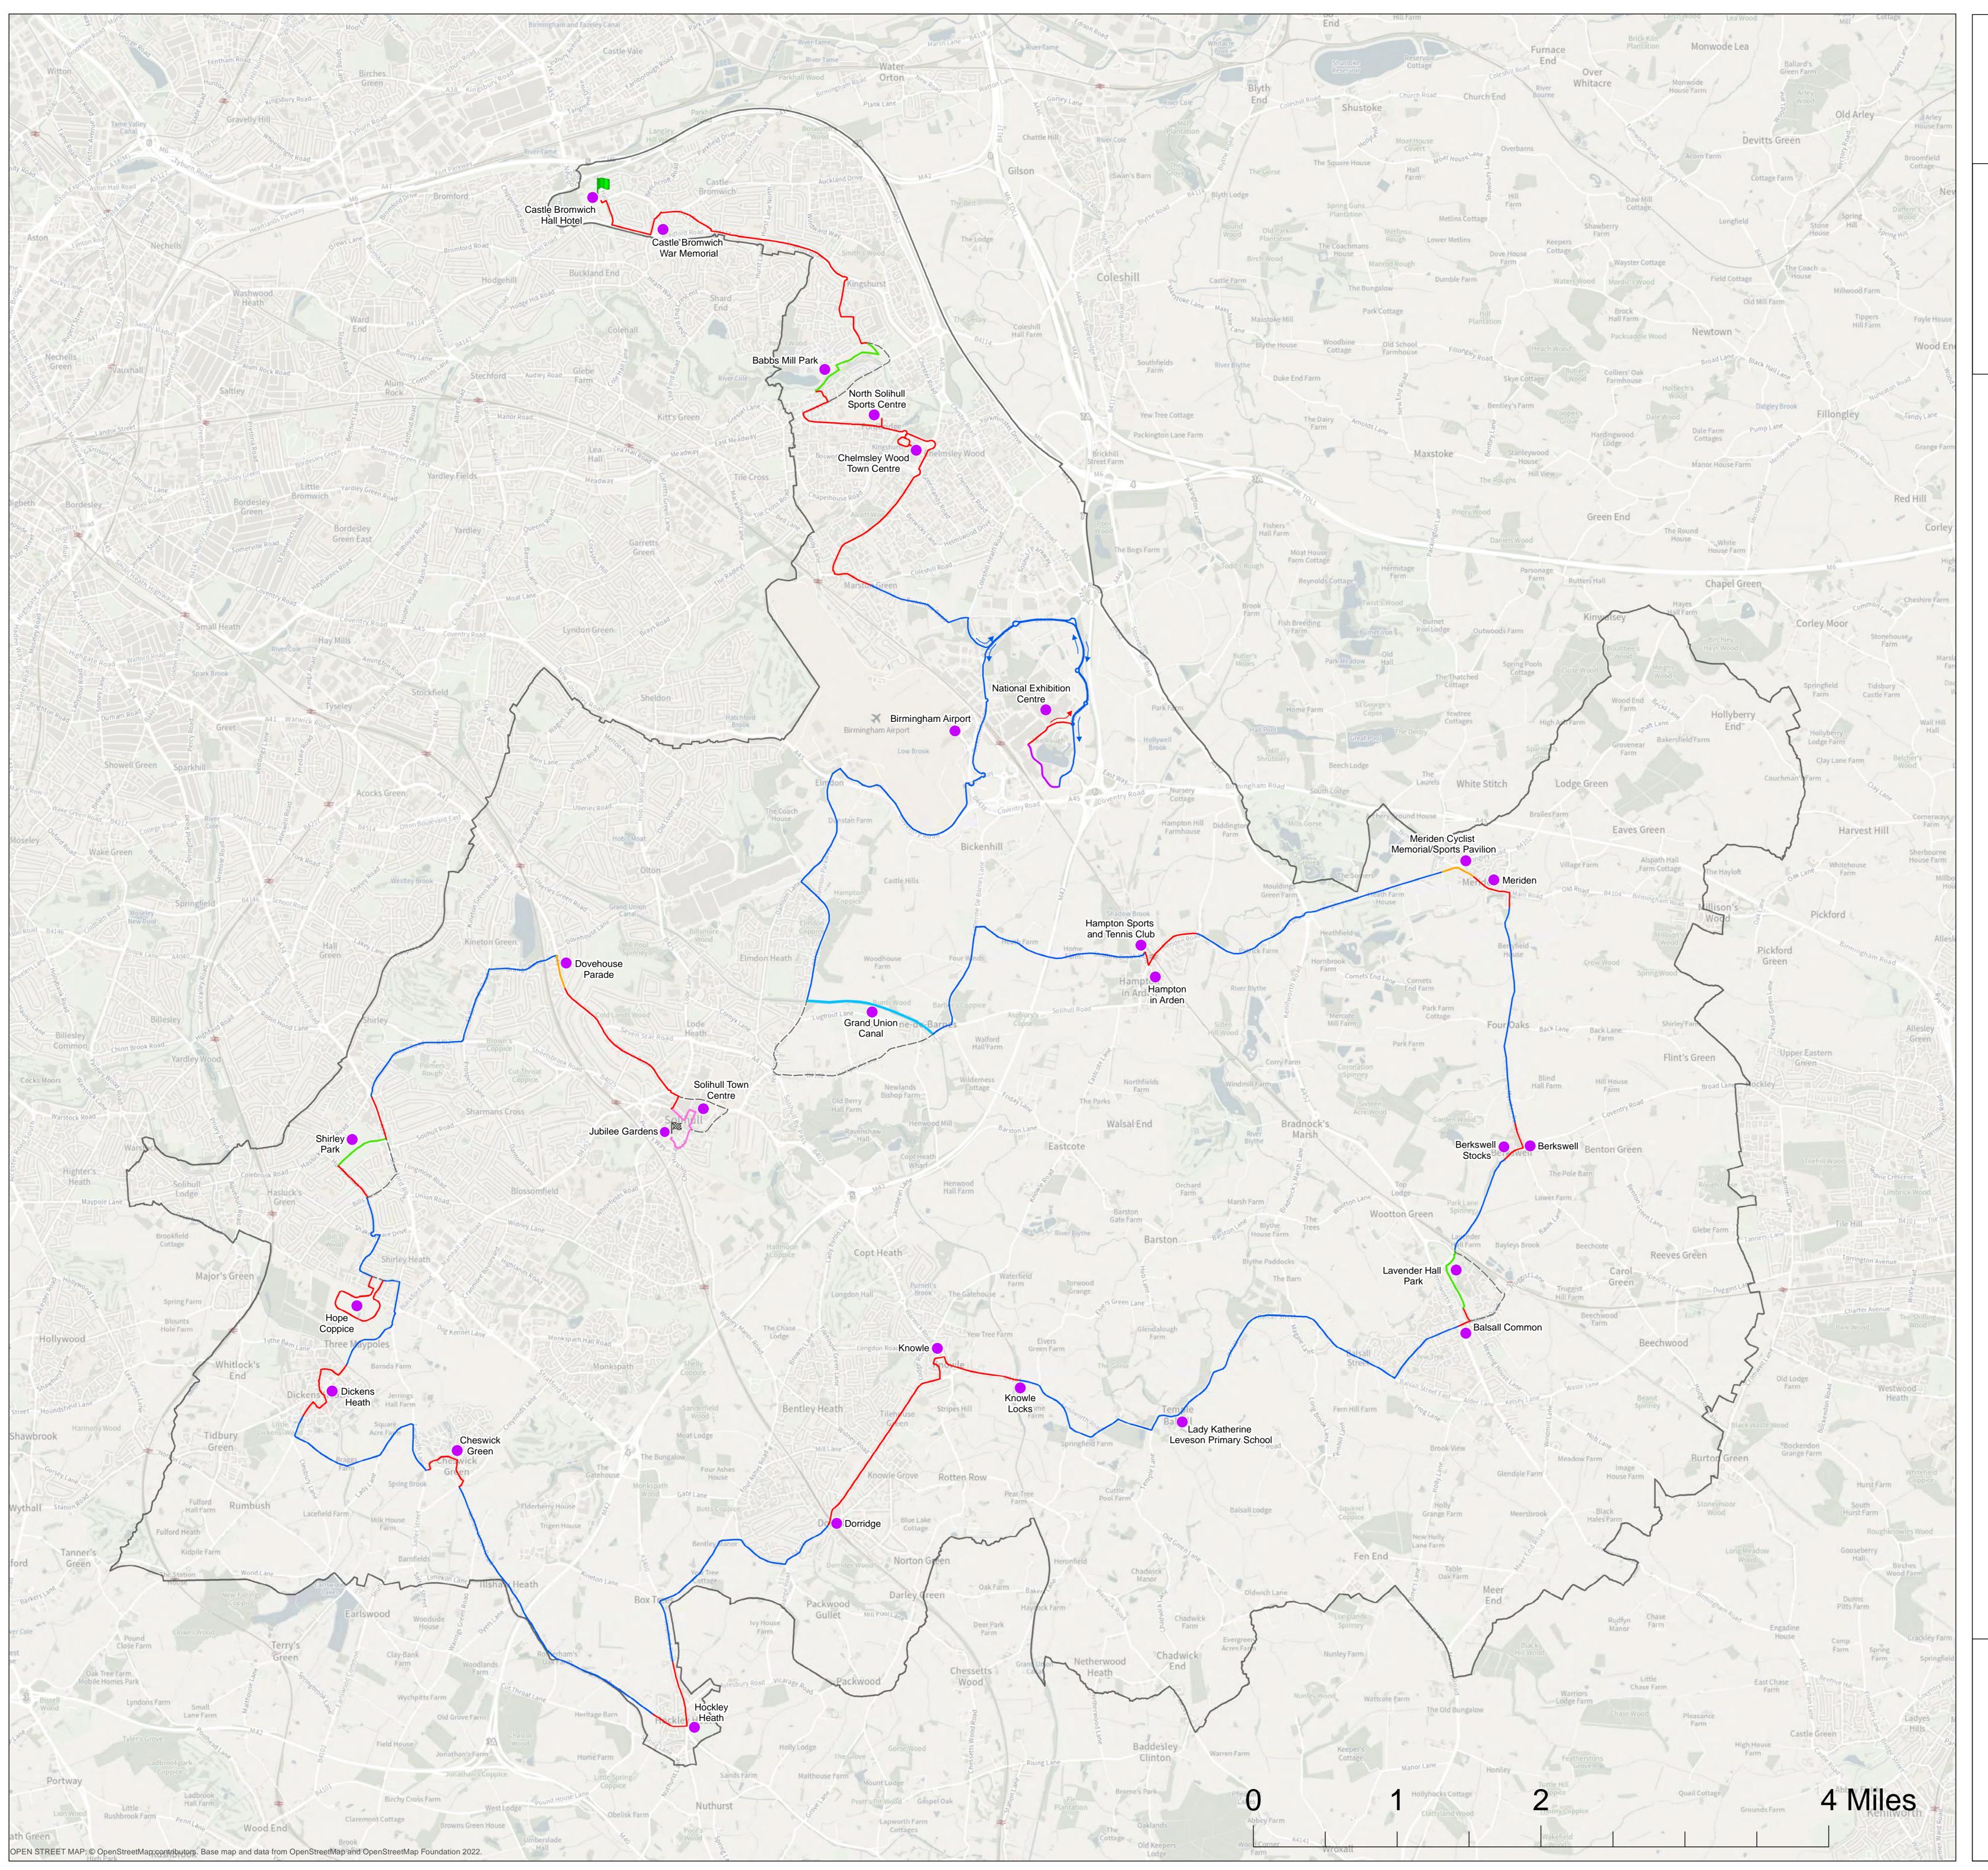

## Solihull Borough: Queen's Baton Relay Route

| Queen's Baton Relay Route |                           |            |
|---------------------------|---------------------------|------------|
|                           | Road (walked/run)         | (23.78 km) |
|                           | Park (walked/run)         | (2.49 km)  |
|                           | Baton in Vehicle          | (45.54 km) |
|                           | Autonomous Vehicle        | (0.65 km)  |
|                           | Military Parade           | (1.06 km)  |
|                           | Bicycle                   | (0.74 km)  |
|                           | Canal                     | (1.50 km)  |
|                           | Spider Route for Vehicles |            |
| SMBC Boundary             |                           |            |

Total Length of Route: 75.77 km

(47.08 miles)

Coordinate System: British National Grid
Projection: Transverse Mercator
Datum: OSGB 1936
False Easting: 400,000.0000
False Northing: -100,000.0000
Central Meridian: -2.0000
Scale Factor: 0.9996
Latitude Of Origin: 49.0000
Units: Meter