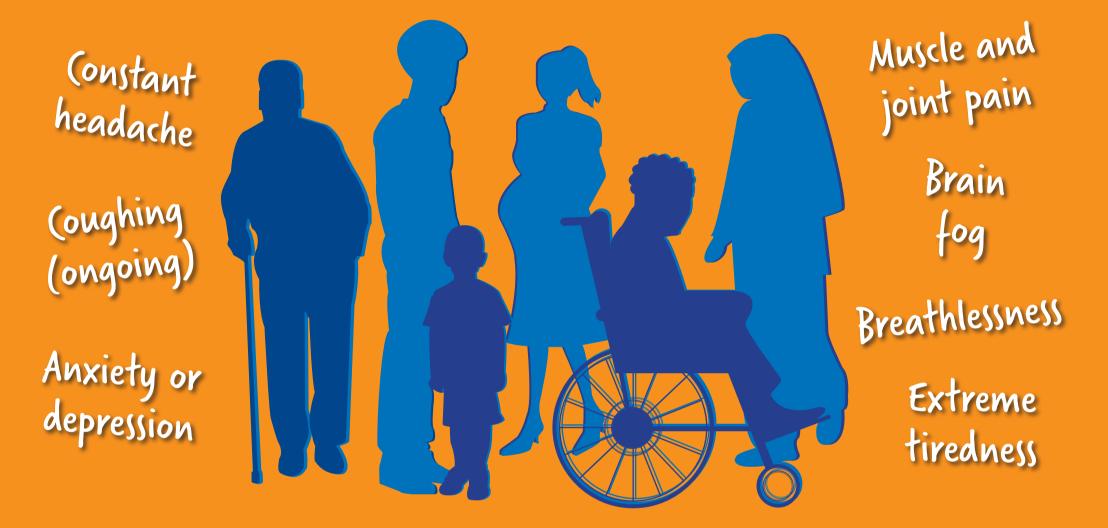

## Are you still experiencing health effects following Covid-19 infection?

Long-Covid or 'post-Covid' has symptoms that can affect your physical and mental health. If you still have these symptoms a month after your infection, there is a lot you can do to support your own recovery. There are also services for those who need a bit more support.