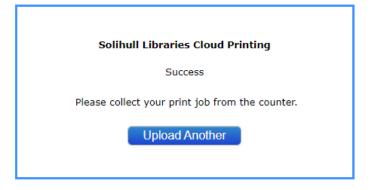

The default is a single copy but staff can change this when received to do multiple copies.

Prints are single-sided

Collect your documents from the library, they are saved for 5 days before deletion.

Payment is made in cash when collecting the document, the opening hours are...