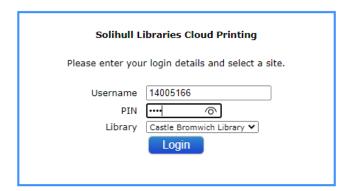

You do need to be a library member but if you aren't, you can join online to use it.

https://solihull.docprint.uk/upload/index.php

Log in with your library membership number and PIN – online membership numbers do work with this service, you can join online at <a href="https://solihull.spydus.co.uk">https://solihull.spydus.co.uk</a>