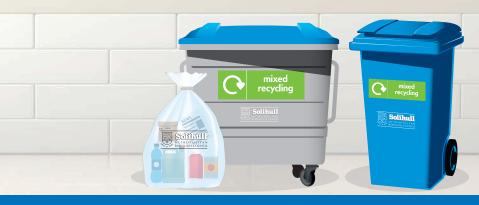

From July 2025 charges will apply for the garden waste service. Find out more at: www.solihull.gov.uk/rubbish-and-recycling

**Blue Recycling Bin** 

## **Recycling Bin/Clear sacks**

Juice and food cartons

✓ Cardboard boxes and cardboard

✓ Glass bottles, iars and metal tops

✓ Newspapers, magazines and envelopes

✓ Plastic film and packaging

✓ Plastic bottles, plastic containers and food trays

✓ Food tins and cans, aerosols and clean foil containers

Bins that are too heavy to move will NOT be emptied.

Polystyrene

Please remove all packaging and flatten

cardboard to a size that will fit in the bin.