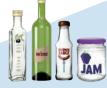

## **Recycling Bin/Clear sacks**

Juice and food cartons

✓ Cardboard boxes and cardboard

✓ Glass bottles, iars and metal tops

✓ Newspapers, magazines and envelopes

✓ Plastic film and packaging

✓ Plastic bottles, plastic containers and food trays