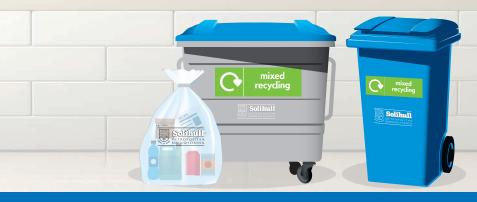

### **Recycling Bin/Clear sacks**

Juice and food cartons

Cardboard boxes and cardboard

✓ Glass bottles, iars and metal tops

✓ Newspapers, magazines and envelopes

✓ Plastic film and packaging

✓ Plastic bottles, plastic containers and food trays

✓ Food tins and cans, aerosols and clean foil containers

Bins that are too heavy to move will NOT be emptied.

Polystyrene

Please remove all packaging and flatten

cardboard to a size that will fit in the bin.