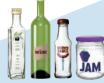

### **Recycling Bin/Clear sacks**

Juice and food cartons

Cardboard boxes and cardboard

✓ Glass bottles, iars and metal tops

✓ Newspapers, magazines and envelopes

✓ Plastic film and packaging

✓ Plastic bottles, plastic containers and food trays