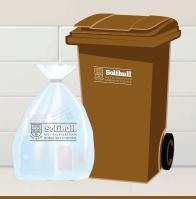

#### Recycling Bin/Clear sacks

Juice and food cartons

 Cardboard boxes and cardboard

Polystyrene

X Kitchen towel

Glass bottles, jars and metal tops

Newspapers, magazines and envelopes

✓ Plastic film and packaging

✓ Plastic bottles, plastic containers and food trays

✓ Food tins and cans, aerosols and clean foil containers