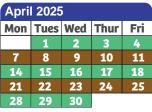

#### Your rubbish is collected weekly

May 2025

5

12

19

26

Jani

Mon

20

27

| Mar | March 2025 |     |      |     | Apri | 2025 | 5 |
|-----|------------|-----|------|-----|------|------|---|
| Mon | Tues       | Wed | Thur | Fri | Mon  | Tues | W |
| 3   | 4          | 5   | 6    | 7   |      | 1    | 1 |
| 10  | 11         | 12  | 13   | 14  | 7    | 8    | - |
| 17  | 18         | 19  | 20   | 21  | 14   | 15   | 1 |
| 24  | 25         | 26  | 27   | 28  | 21   | 22   | 2 |
| 31  |            |     |      |     | 28   | 29   | 3 |
|     | 25         | 20  | 21   | 20  |      |      |   |