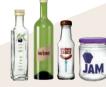

#### Recycling Bin/Clear sacks

Juice and food cartons

 Cardboard boxes and cardboard

Polystyrene

X Kitchen towel

Glass bottles, jars and metal tops

Newspapers, magazines and envelopes

✓ Plastic film and packaging

✓ Plastic bottles, plastic containers and food trays

✓ Food tins and cans, aerosols and clean foil containers