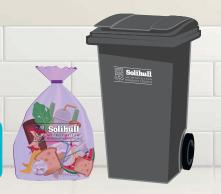

# Non-recyclable waste and Purple sacks

tissues

✓ kids toys, polystyrene,

Nappies

√ Food waste

Please check items cannot be recycled before putting them in the bin.

- X Glass
- GlassPaper and card
- Plastic bottles, tubs or trays
- X Garden waste