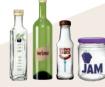

## **Recycling Bin/Clear sacks**

Juice and food cartons

✓ Cardboard boxes and cardboard

✓ Glass bottles, jars and metal tops

Newspapers, magazines and envelopes

✓ Plastic film and packaging

√ Plastic bottles, plastic containers and food trays