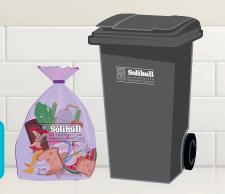

# **Your RECYCLING** and WASTE service

Your rubbish will be collected every week\* on your scheduled collection day. Recycling and garden waste will be collected once a fortnight.

Collections will take place on all bank holidays except for Christmas Day, Boxing Day and New Year's Day. Your collections may change over the Christmas and New Year holiday period, please check our website for details.

### **Collection day**

All containers must be presented by 6am on your collection day and taken back in as soon as possible once emptied.

## Your RECYCLING and WASTE containers

You can now recycle plastic film & packaging

From July 2025 charges will apply to the garden waste service. Find out more at: www.solihull.gov.uk/rubbish-and-recycling