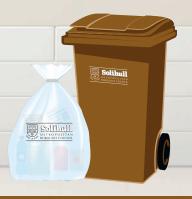

#### **Green Bin**

✓ Lawn clippinas

✓ Windfall fruit. cones, seeds and weeds

✓ Prunings, flowers and leaves

Small branches

X Food waste

**X** Tissues

X Kitchen towel

- Shredded paper

- Compostable bags
- X Soil/turf
- X Bricks/rubble
- X Large tree branches/stumps
- X Food waste
- **X** Faeces

If you need another garden waste bin, you can

purchase extra bins via our website:

www.solihull.gov.uk

X Wood/straw based animal bedding

**Do not** place batteries, vapes, nitrous oxide/laughing gas canisters in the bins as this can cause fires. Please dispose of safely – find out how at www.solihull.gov.uk/rubbish-and-recycling