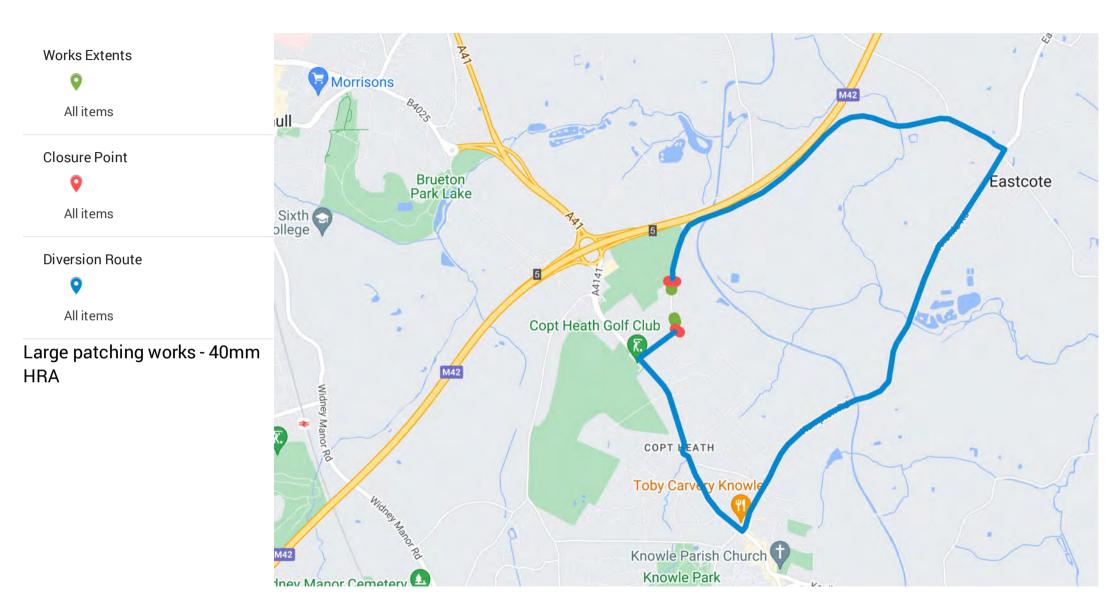

#### **Bosworth Drive Diversion**



Carriageway Patch



#### **Damson Lane**

Diversion Route

Diversion Route

Closure Point

Extents of Work

**Carriageway Resurfacing** 



## **Jacobean Lane Diversion Route**



## **Kineton Green Road**



#### Carriageway Patch



#### **Marshall Lake Road**





## **Mill Pool Lane Diversion Route**



#### **Monkspath Hall Road - Thornton Road - Highlands Rbt**



## Richmond Road - Lyndon Rd - Canal Bridge



## **Rumbush Lane**

Key

Closure Point

Extent

Diversion Route

Carriageway Patch



#### Streetsbrook Road - Olton Rd - St Bernards Road



#### Streetsbrook Road - Ashleigh Rd - Lode Lane

**Diversion Route** 

Closure Point



# **Wharf Lane Diversion Route**