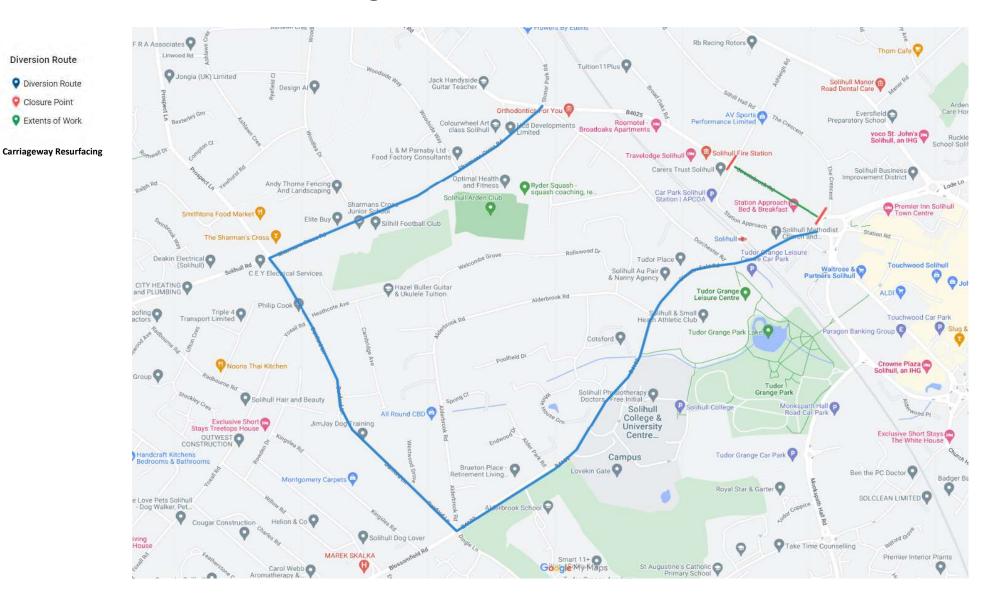

#### Streetsbrook Road - Ashleigh Rd - Lode Lane

**Diversion Route** 

Closure Point