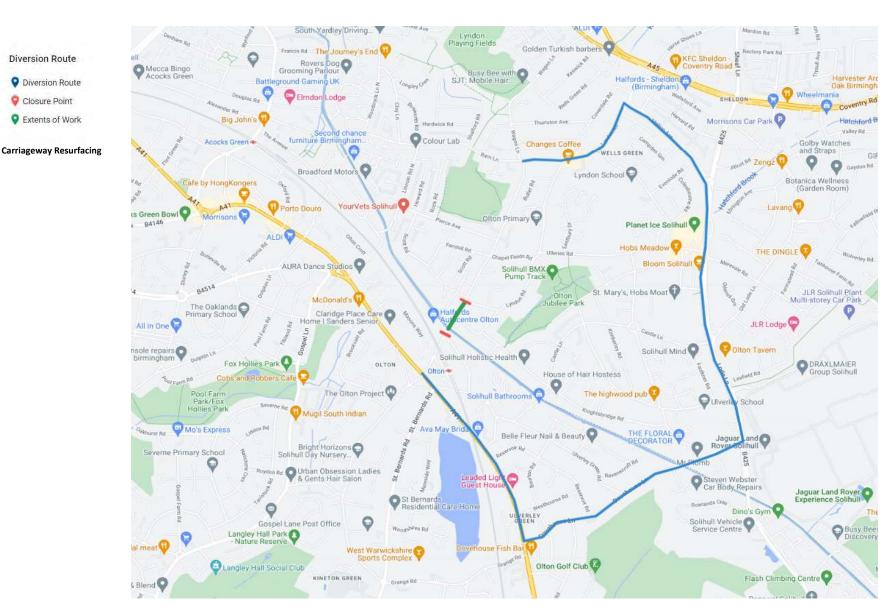

#### **Bosworth Drive Diversion**



Carriageway Patch



#### **Damson Lane**

Diversion Route

Diversion Route

Closure Point

Extents of Work

**Carriageway Resurfacing** 



## **Jacobean Lane Diversion Route**



## **Kineton Green Road**



#### Carriageway Patch



#### **Marshall Lake Road**





## **Mill Pool Lane Diversion Route**



#### **Monkspath Hall Road - Thornton Road - Highlands Rbt**



## Richmond Road - Lyndon Rd - Canal Bridge



## **Rumbush Lane**

Key

Closure Point

Extent

Diversion Route

Carriageway Patch



#### Streetsbrook Road - Olton Rd - St Bernards Road



#### Streetsbrook Road - Ashleigh Rd - Lode Lane

**Diversion Route** 

Closure Point



# **Wharf Lane Diversion Route**