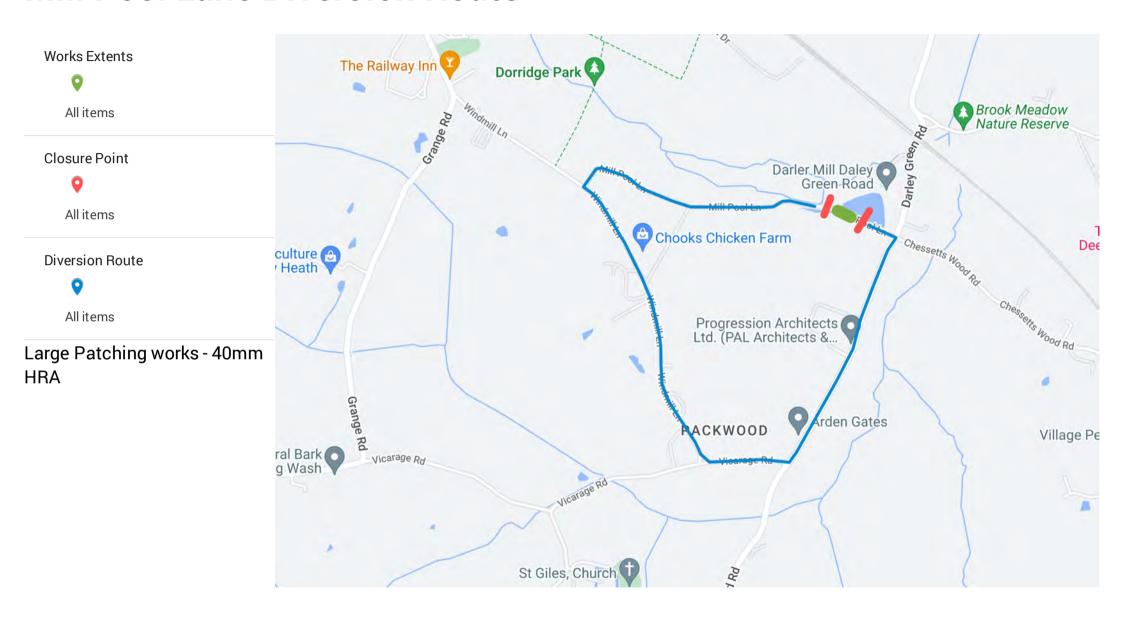

#### **Bosworth Drive Diversion**



Carriageway Patch



#### **Damson Lane**

Diversion Route

Diversion Route

Closure Point

Extents of Work

**Carriageway Resurfacing** 



## **Jacobean Lane Diversion Route**



## **Kineton Green Road**



#### Carriageway Patch



#### **Marshall Lake Road**





## **Mill Pool Lane Diversion Route**



#### **Monkspath Hall Road - Thornton Road - Highlands Rbt**



## Richmond Road - Lyndon Rd - Canal Bridge



## **Rumbush Lane**

Key

Closure Point

Extent

Diversion Route

Carriageway Patch



#### Streetsbrook Road - Olton Rd - St Bernards Road



#### Streetsbrook Road - Ashleigh Rd - Lode Lane

**Diversion Route** 

Closure Point



# **Wharf Lane Diversion Route**