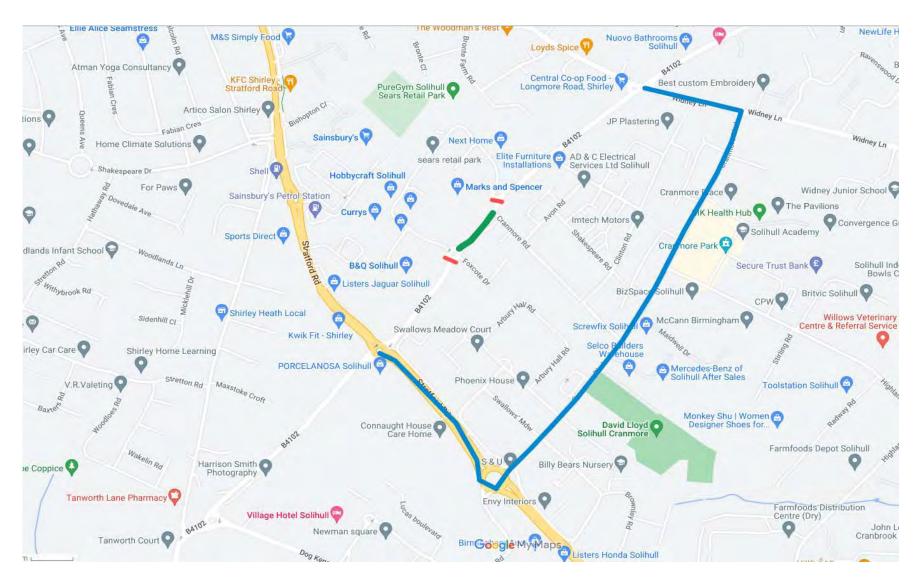

#### **Bosworth Drive Diversion**



Carriageway Patch



#### **Damson Lane**

Diversion Route

Diversion Route

Closure Point

Extents of Work

**Carriageway Resurfacing** 



## **Jacobean Lane Diversion Route**



## **Kineton Green Road**



#### Carriageway Patch



#### **Marshall Lake Road**





## **Mill Pool Lane Diversion Route**



#### **Monkspath Hall Road - Thornton Road - Highlands Rbt**



## Richmond Road - Lyndon Rd - Canal Bridge



## **Rumbush Lane**

Key

Closure Point

Extent

Diversion Route

Carriageway Patch



#### Streetsbrook Road - Olton Rd - St Bernards Road



#### Streetsbrook Road - Ashleigh Rd - Lode Lane

**Diversion Route** 

Closure Point



# **Wharf Lane Diversion Route**