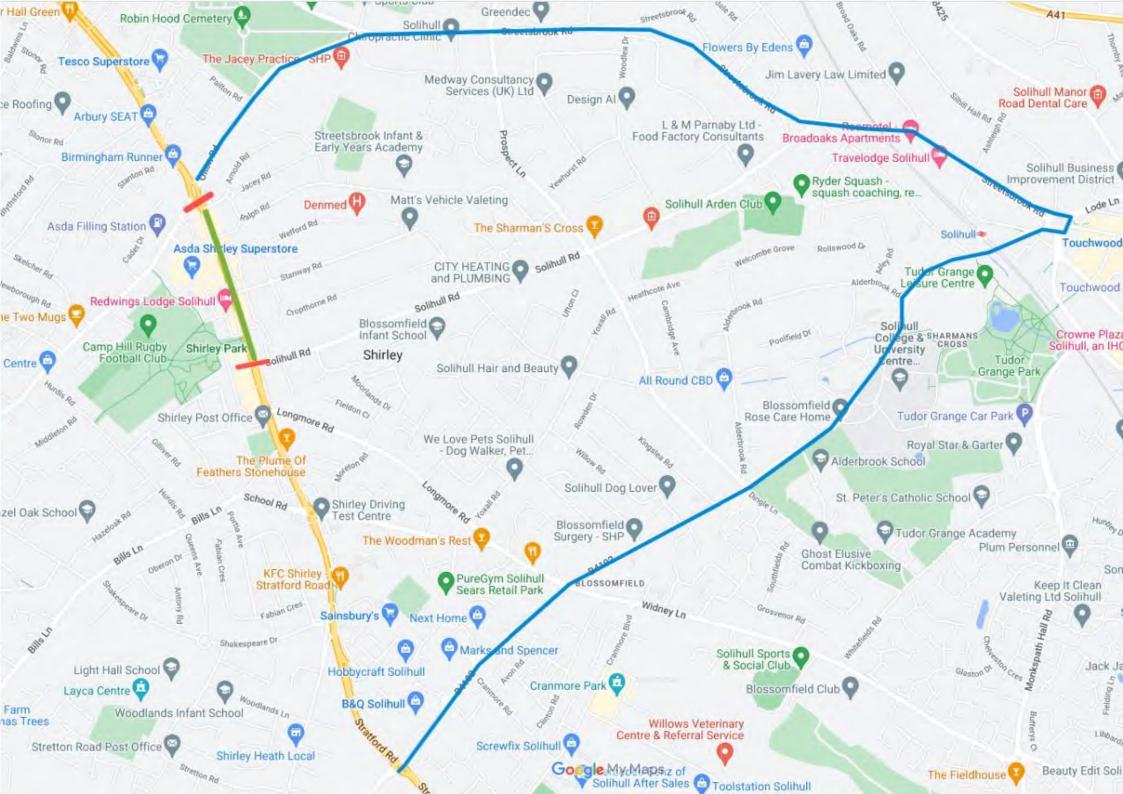

#### Streetsbrook Road - Ashleigh Rd - Lode Lane

**Diversion Route** 

Closure Point