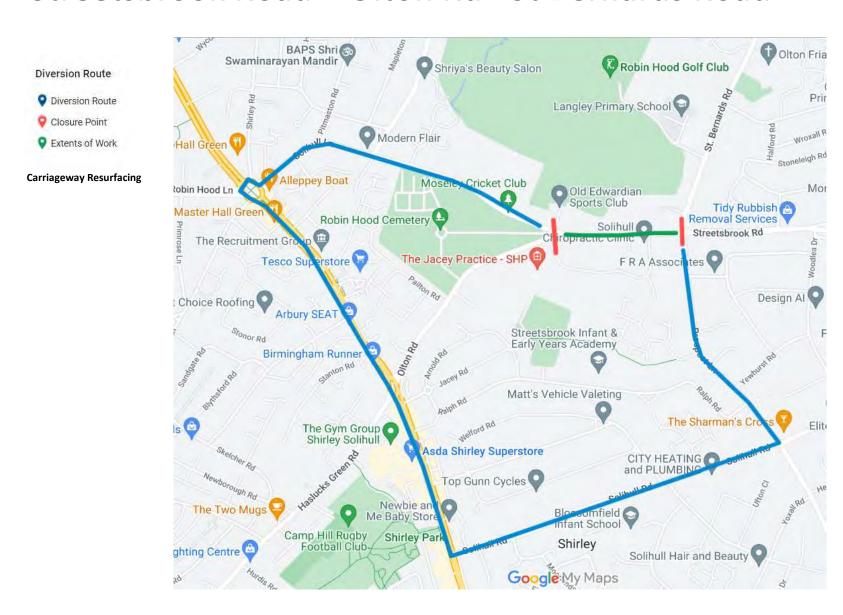

#### **Bosworth Drive Diversion**



Carriageway Patch



#### **Damson Lane**

Diversion Route

Diversion Route

Closure Point

Extents of Work

**Carriageway Resurfacing** 



## **Jacobean Lane Diversion Route**



## **Kineton Green Road**



#### Carriageway Patch



#### **Marshall Lake Road**





## **Mill Pool Lane Diversion Route**



#### **Monkspath Hall Road - Thornton Road - Highlands Rbt**



## Richmond Road - Lyndon Rd - Canal Bridge



## **Rumbush Lane**

Key

Closure Point

Extent

Diversion Route

Carriageway Patch



#### Streetsbrook Road - Olton Rd - St Bernards Road



#### Streetsbrook Road - Ashleigh Rd - Lode Lane

**Diversion Route** 

Closure Point



# **Wharf Lane Diversion Route**