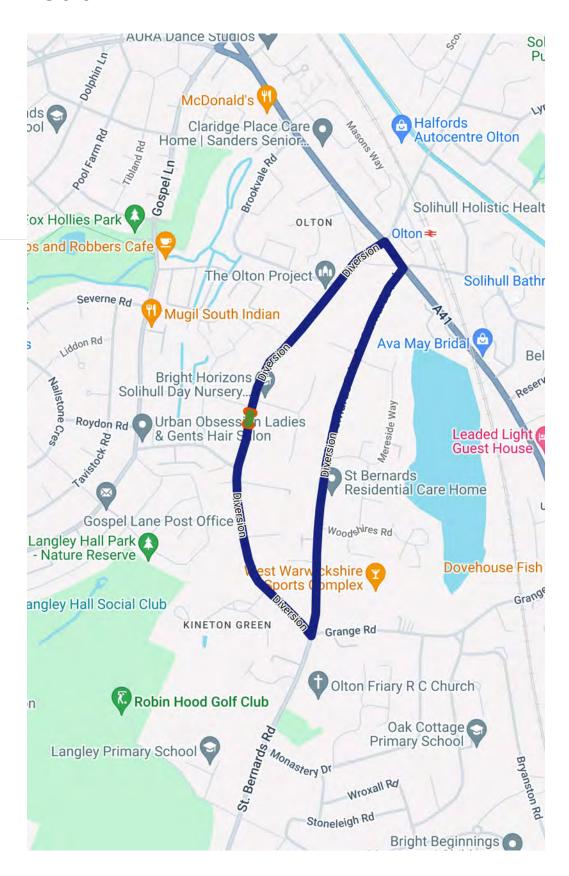

#### **Bosworth Drive Diversion**



Carriageway Patch



#### **Damson Lane**

Diversion Route

Diversion Route

Closure Point

Extents of Work

**Carriageway Resurfacing** 



## **Jacobean Lane Diversion Route**



## **Kineton Green Road**



#### Carriageway Patch



#### **Marshall Lake Road**





## **Mill Pool Lane Diversion Route**



#### **Monkspath Hall Road - Thornton Road - Highlands Rbt**



## Richmond Road - Lyndon Rd - Canal Bridge



## **Rumbush Lane**

Key

Closure Point

Extent

Diversion Route

Carriageway Patch



#### Streetsbrook Road - Olton Rd - St Bernards Road



#### Streetsbrook Road - Ashleigh Rd - Lode Lane

**Diversion Route** 

Closure Point



# **Wharf Lane Diversion Route**