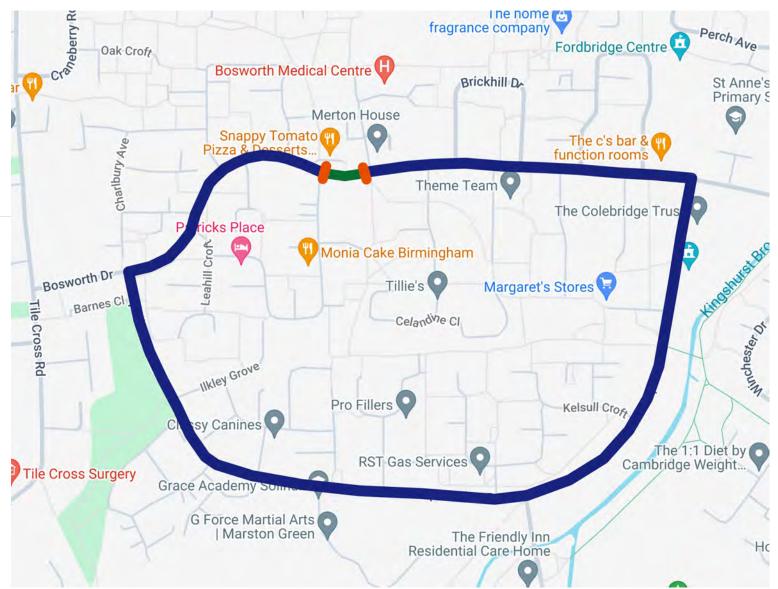

#### **Damson Lane**

Diversion Route

Diversion Route

Closure Point

Extents of Work

**Carriageway Resurfacing** 