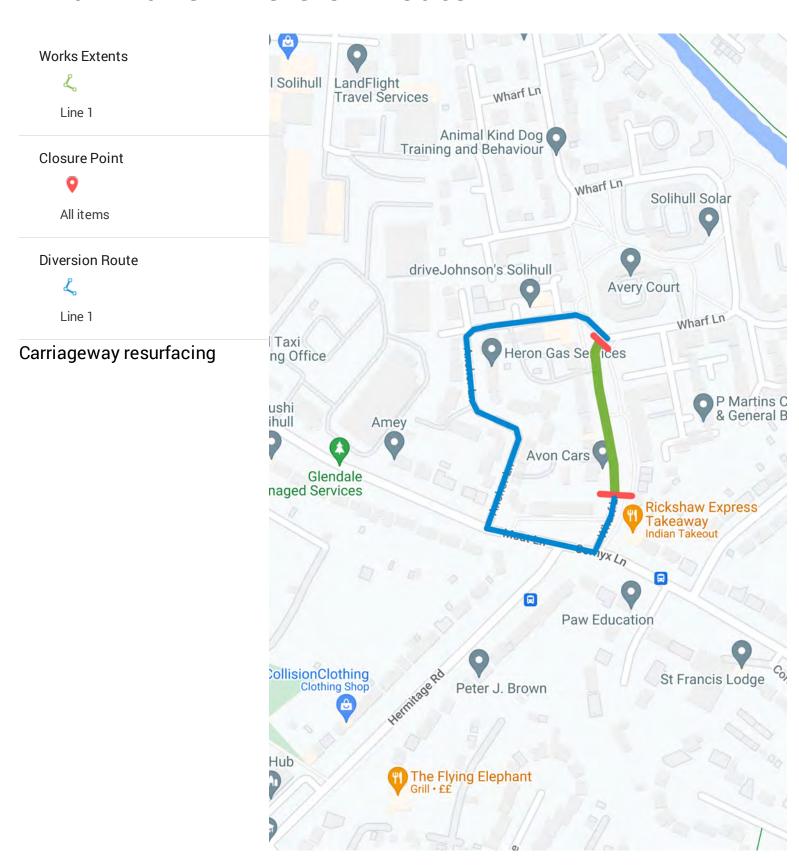

#### **Bosworth Drive Diversion**



Carriageway Patch



#### **Damson Lane**

Diversion Route

Diversion Route

Closure Point

Extents of Work

**Carriageway Resurfacing** 



## **Jacobean Lane Diversion Route**



## **Kineton Green Road**



#### Carriageway Patch



#### **Marshall Lake Road**





## **Mill Pool Lane Diversion Route**



#### **Monkspath Hall Road - Thornton Road - Highlands Rbt**



## Richmond Road - Lyndon Rd - Canal Bridge



## **Rumbush Lane**

Key

Closure Point

Extent

Diversion Route

Carriageway Patch



#### Streetsbrook Road - Olton Rd - St Bernards Road



#### Streetsbrook Road - Ashleigh Rd - Lode Lane

**Diversion Route** 

Closure Point



# **Wharf Lane Diversion Route**