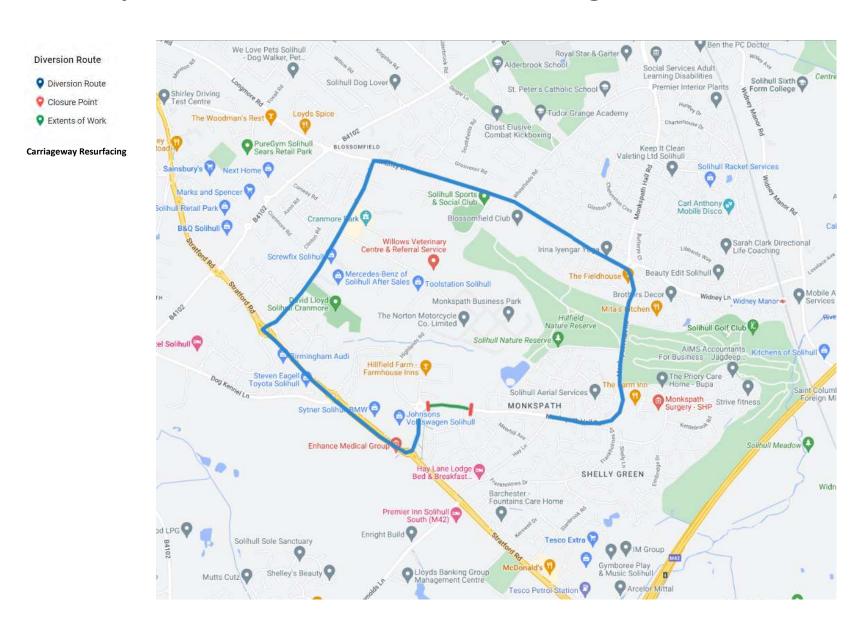

#### **Bosworth Drive Diversion**



Carriageway Patch



#### **Damson Lane**

Diversion Route

Diversion Route

Closure Point

Extents of Work

**Carriageway Resurfacing** 



## **Jacobean Lane Diversion Route**



## **Kineton Green Road**



#### Carriageway Patch



#### **Marshall Lake Road**





## **Mill Pool Lane Diversion Route**



#### **Monkspath Hall Road - Thornton Road - Highlands Rbt**



## Richmond Road - Lyndon Rd - Canal Bridge



## **Rumbush Lane**

Key

Closure Point

Extent

Diversion Route

Carriageway Patch



#### Streetsbrook Road - Olton Rd - St Bernards Road



#### Streetsbrook Road - Ashleigh Rd - Lode Lane

**Diversion Route** 

Closure Point



# **Wharf Lane Diversion Route**