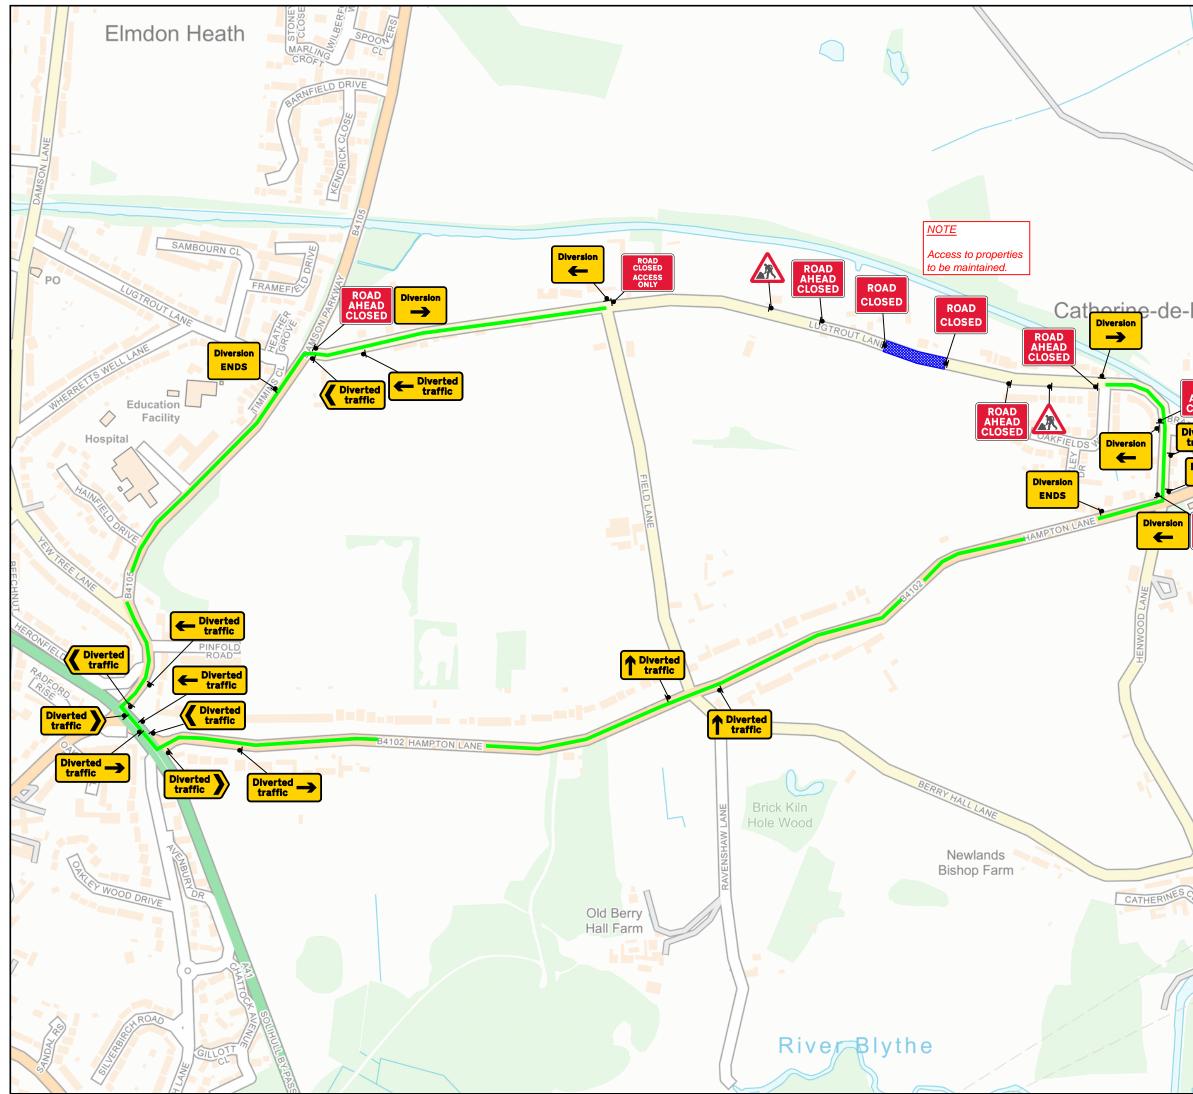

|                                  | KEY Cone<br>Sign<br>Work area<br>Diversion route                                   |
|----------------------------------|------------------------------------------------------------------------------------|
|                                  | Sign Count 32                                                                      |
| Barnes                           |                                                                                    |
|                                  | Diversion Route                                                                    |
| BAR                              | Clockwise Diversion                                                                |
| ROAD<br>AHEAD<br>CLOSED          | Hampton Lane / A41 / Damson<br>Parkway                                             |
| traffic                          | Anti-Clockwise Diversion                                                           |
| ROAD<br>CLOSED<br>ACCESS<br>ONLY | Damson Parkway / A41 /<br>Hampton Lane                                             |
|                                  | Min width of sideways safety zone (S) 0.5 m                                        |
|                                  | Min length of longways clearance (L) 0.5 m                                         |
|                                  | Speed of the road 30                                                               |
|                                  | Rev Description By Chk Date<br>Revisions                                           |
|                                  | Project:<br>Lugtrout Lane, Solihull,<br>B91 2RX<br>Grid Ref: (x)417433 ; (y)280579 |
|                                  | Road Closure And Diversion                                                         |
| HENWOOD LANE Henwoo              |                                                                                    |
| m                                | Scale: A3 - NTS Status: Proposed   Drawing No Rev:                                 |
|                                  | DTM1XXXX - 001 -                                                                   |