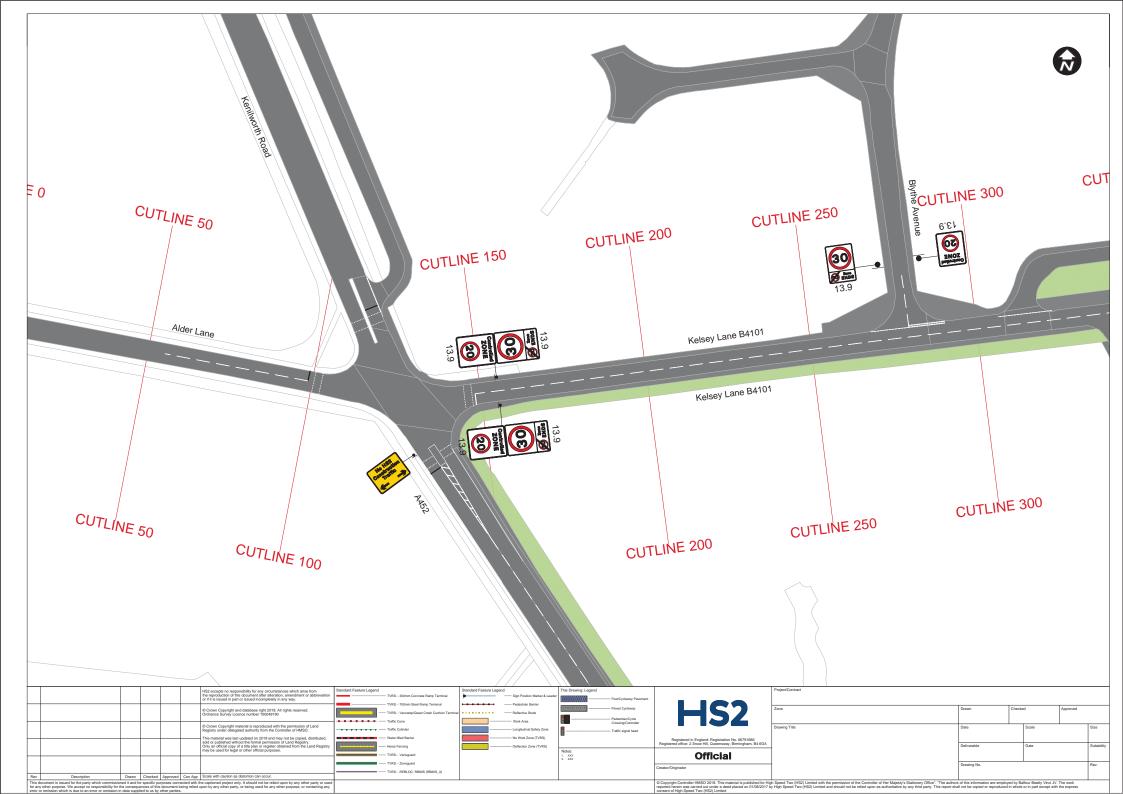

|                    | Sizes in mm's<br>at Design<br>X-Hgt 75 | Sizes in Stroke<br>Widths at<br>X-Hgt 100 |  |  |
|--------------------|----------------------------------------|-------------------------------------------|--|--|
|                    |                                        |                                           |  |  |
|                    | 909                                    | 48.4                                      |  |  |
|                    | 28                                     | 1.5                                       |  |  |
|                    | 38                                     | 2                                         |  |  |
|                    | 38                                     | 2