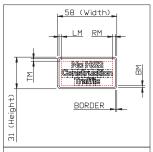

| Single Panel Sign Dimensions                                         |                                                       |  |  |  |
|----------------------------------------------------------------------|-------------------------------------------------------|--|--|--|
| Sizes in mm's Sizes in St<br>at Design Widths :<br>X-Hgt 75 X-Hgt 10 |                                                       |  |  |  |
| 1089                                                                 | 58                                                    |  |  |  |
| 581                                                                  | 31                                                    |  |  |  |
| 28                                                                   | 1.5                                                   |  |  |  |
| 47                                                                   | 2.5                                                   |  |  |  |
| 47                                                                   | 2.5                                                   |  |  |  |
| 47                                                                   | 2.5                                                   |  |  |  |
| 28                                                                   | 1.5                                                   |  |  |  |
|                                                                      |                                                       |  |  |  |
|                                                                      | Sizes in mm's at Design X-Hgt 75 1089 581 28 47 47 47 |  |  |  |