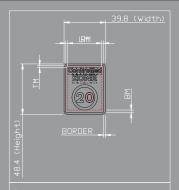

Keep left: Illuminated/Reflective Bollard

Priority must be given to oncoming traffic

Scale: 1:1 at the size shown The Main Legend is Transport Heavy at design x-height: 75mm and shall be varied proportionally for other x-heights Colours: YELLOW Background, BLACK Legend & Border Margins & spacings as per Ch 7 of Traffic Signs Manual (4sw = x-hgt) The tile outlines & red dashed rectangles do not form part of the signs

Working drawing created with CONE SOFTWARE

| Single Panel Sign Dimensions |                                                                          |      |  |
|------------------------------|--------------------------------------------------------------------------|------|--|
|                              | Sizes in mm's Sizes in Stro<br>at Design Widths at<br>X-Hgt 75 X-Hgt 100 |      |  |
| Width                        | 1089                                                                     | 58   |  |
| Height                       | 797                                                                      | 42.6 |  |
| Border                       | 28                                                                       | 1.5  |  |
| Left Margin [LM]             | 47                                                                       | 2.5  |  |
| Right Margin [RM]            | 47                                                                       | 2.5  |  |
| Top Margin [TM]              | 47                                                                       | 2.5  |  |
| Bottom Margin [BM]           | 47                                                                       | 2.5  |  |
|                              |                                                                          |      |  |