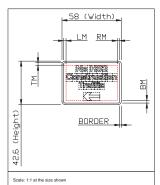

| Single Panel Sign Dimensions                                         |                                                       |  |  |  |
|----------------------------------------------------------------------|-------------------------------------------------------|--|--|--|
| Sizes in mm's Sizes in St<br>at Design Widths :<br>X-Hgt 75 X-Hgt 10 |                                                       |  |  |  |
| 1089                                                                 | 58                                                    |  |  |  |
| 581                                                                  | 31                                                    |  |  |  |
| 28                                                                   | 1.5                                                   |  |  |  |
| 47                                                                   | 2.5                                                   |  |  |  |
| 47                                                                   | 2.5                                                   |  |  |  |
| 47                                                                   | 2.5                                                   |  |  |  |
| 28                                                                   | 1.5                                                   |  |  |  |
|                                                                      |                                                       |  |  |  |
|                                                                      | Sizes in mm's at Design X-Hgt 75 1089 581 28 47 47 47 |  |  |  |