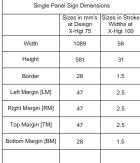

| Single Panel Sign Dimensions                                         |                                                       |  |  |  |
|----------------------------------------------------------------------|-------------------------------------------------------|--|--|--|
| Sizes in mm's Sizes in St<br>at Design Widths :<br>X-Hgt 75 X-Hgt 10 |                                                       |  |  |  |
| 1089                                                                 | 58                                                    |  |  |  |
| 581                                                                  | 31                                                    |  |  |  |
| 28                                                                   | 1.5                                                   |  |  |  |
| 47                                                                   | 2.5                                                   |  |  |  |
| 47                                                                   | 2.5                                                   |  |  |  |
| 47                                                                   | 2.5                                                   |  |  |  |
| 28                                                                   | 1.5                                                   |  |  |  |
|                                                                      |                                                       |  |  |  |
|                                                                      | Sizes in mm's at Design X-Hgt 75 1089 581 28 47 47 47 |  |  |  |