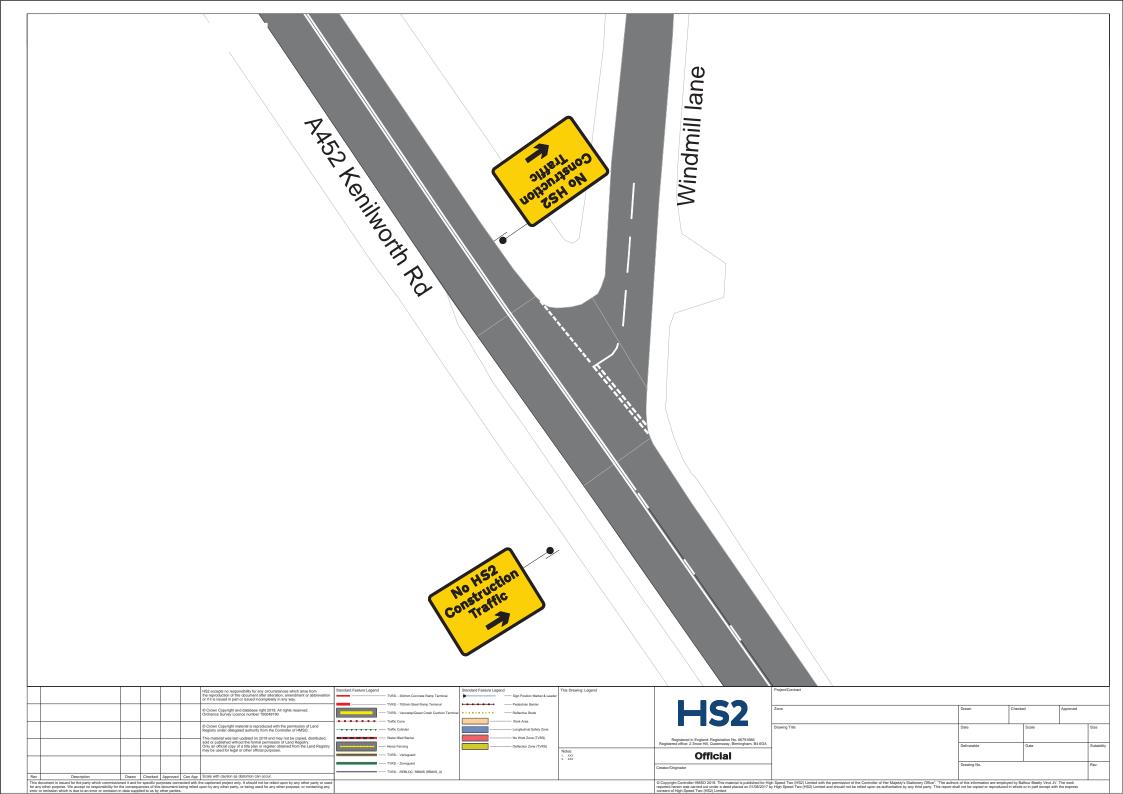

Qty: 1 Ref: 615

Qty: 1 Ref: 615.1

Qty: 3 Ref: 7014

Give way to oncoming vehicles

New road layout ahead - roundabout

Schedule 13-9: Temporary Information

Schedule 13-9: Temporary Information

Keep right: Illuminated/Reflective Bollard