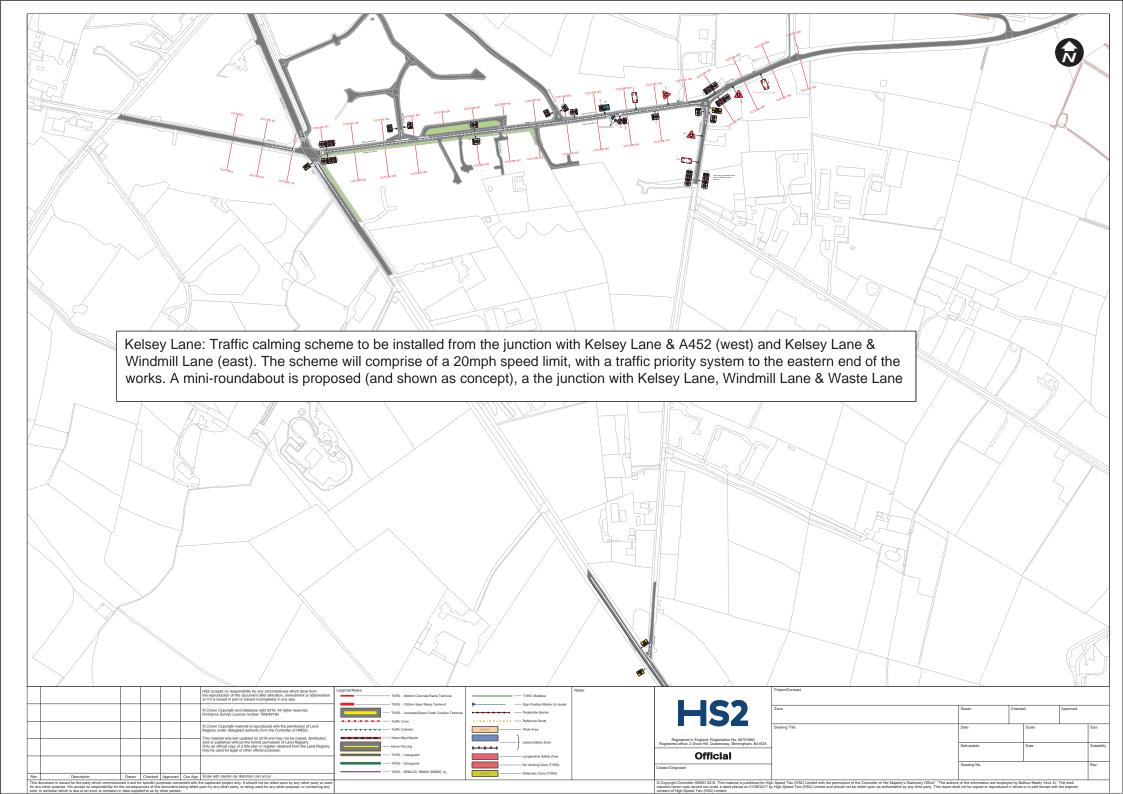

|                    | Sizes in mm's<br>at Design<br>X-Hgt 75 | Sizes in Stroke<br>Widths at<br>X-Hgt 100 |  |  |
|--------------------|----------------------------------------|-------------------------------------------|--|--|
|                    |                                        |                                           |  |  |
|                    | 909                                    | 48.4                                      |  |  |
|                    | 28                                     | 1.5                                       |  |  |
|                    | 38                                     | 2                                         |  |  |
|                    | 38                                     | 2