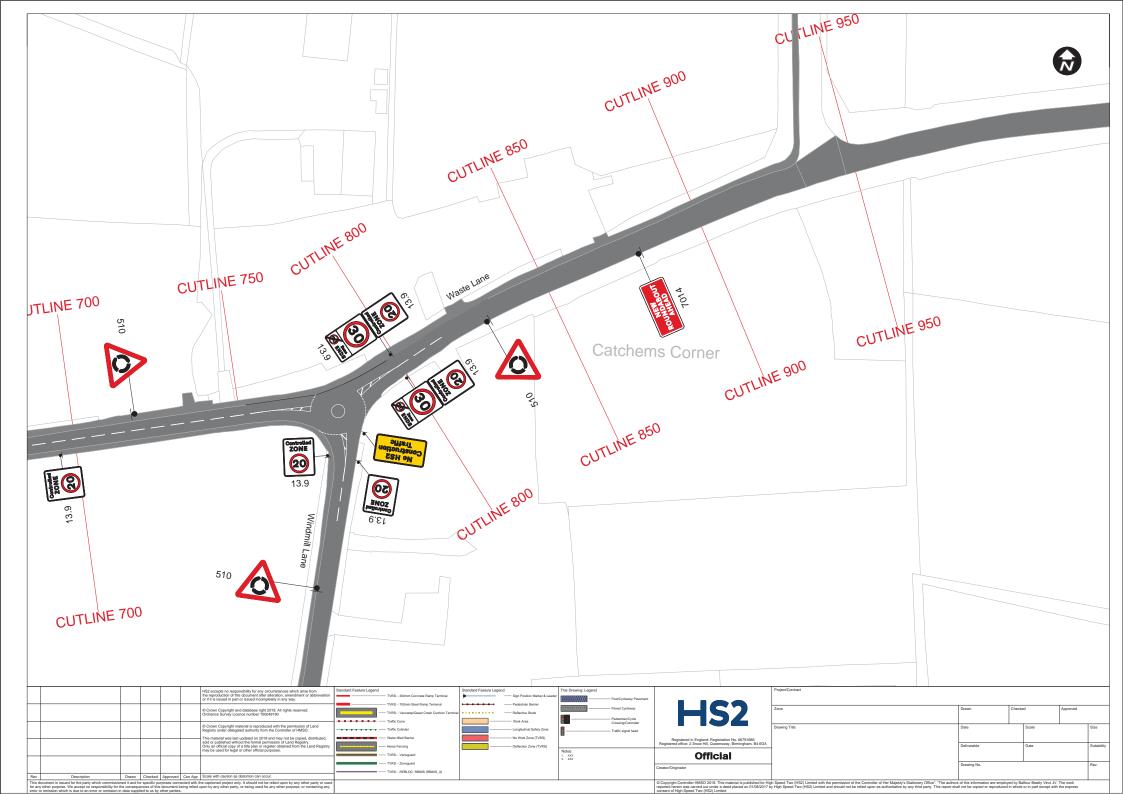

|                    | Sizes in mm's<br>at Design<br>X-Hgt 75 | Sizes in Stroke<br>Widths at<br>X-Hgt 100 |  |  |
|--------------------|----------------------------------------|-------------------------------------------|--|--|
|                    |                                        |                                           |  |  |
|                    | 909                                    | 48.4                                      |  |  |
|                    | 28                                     | 1.5                                       |  |  |
|                    | 38                                     | 2                                         |  |  |
|                    | 38                                     | 2                                         |  |  |
| Top Margin [TM]    | 37                                     | 2                                         |  |  |
| Bottom Margin [BM] | 47                                     | 2.5                                       |  |  |
|                    |                                        |                                           |  |  |

| troke<br>at<br>00 | Controlled ZONE |
|-------------------|-----------------|
|                   |                 |

|                    | Sizes in mm's<br>at Design<br>X-Hgt 75 | Sizes in Stroke<br>Widths at<br>X-Hgt 100 |  |  |
|--------------------|----------------------------------------|-------------------------------------------|--|--|
|                    | 938                                    | 50                                        |  |  |
|                    | 1304                                   | 69.6                                      |  |  |
|                    | 28                                     | 1.5                                       |  |  |
|                    | 19                                     | 1                                         |  |  |
|                    |                                        | าร                                        |  |  |
|                    | 75                                     | 4                                         |  |  |
|                    | 53                                     | 2.8                                       |  |  |
|                    | 53                                     | 2.8                                       |  |  |
|                    | 47                                     | 2.5                                       |  |  |
|                    | 47                                     | 2.5                                       |  |  |
|                    |                                        |                                           |  |  |
|                    | 75                                     | 4                                         |  |  |
|                    | 47                                     | 2.5                                       |  |  |
| Right Margin [RM]  | 37                                     | 2                                         |  |  |
| Top Margin [TM]    | 47                                     | 2.5                                       |  |  |
| Bottom Margin [BM] | 28                                     | 1.5                                       |  |  |
|                    |                                        |                                           |  |  |