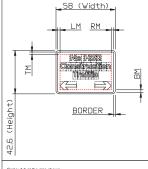

| Single Panel Sign Dimensions |                                                                          |      |  |
|------------------------------|--------------------------------------------------------------------------|------|--|
|                              | Sizes in mm's Sizes in Stro<br>at Design Widths at<br>X-Hgt 75 X-Hgt 100 |      |  |
| Width                        | 1089                                                                     | 58   |  |
| Height                       | 797                                                                      | 42.6 |  |
| Border                       | 28                                                                       | 1.5  |  |
| Left Margin [LM]             | 47                                                                       | 2.5  |  |
| Right Margin [RM]            | 47                                                                       | 2.5  |  |
| Top Margin [TM]              | 47                                                                       | 2.5  |  |
| Bottom Margin [BM]           | 47                                                                       | 2.5  |  |
|                              |                                                                          |      |  |