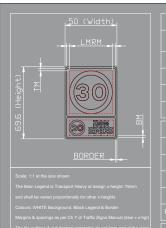

| The little                        |
|-----------------------------------|
| PDF Export Ready Sign Face        |
| Scale 1:2 - Stroke Widths         |
| Scale 1:50 - Millimetres          |
| Note: The scale is the ideal size |
| normally used in a TM diagram     |

PDF Export Ready Sign Face

normally used in a TM diagram

Scale 1:2 - Stroke Widths Scale 1:50 - Millimetres Note: The scale is the ideal size

Scale: 1:1 at the size shown The Main Legend is Transport Heavy at design x-height: 75mm and shall be varied proportionally for other x-heights Colours: YELLOW Background, BLACK Legend & Border Margins & spacings as per Ch 7 of Traffic Signs Manual (4sw = x-hgt) The tile outlines & red dashed rectangles do not form part of the signs Working drawing created with CONE SOFTWARE