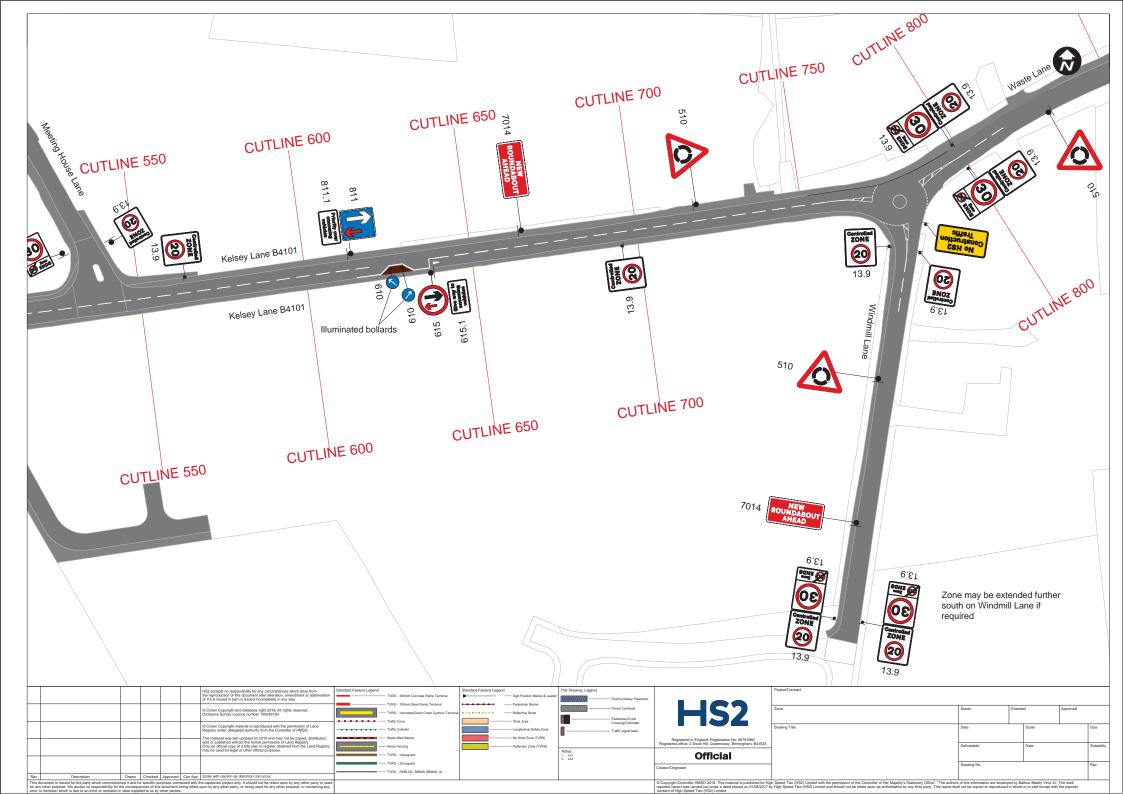

vehicles

NEW ROUNDABOUT

AHEAD

Qty: 8 Ref: 13.9

Qty: 13 Ref: 13.9

Qty: 3 Ref: 510 Roundabout ahead

Qty: 1 Ref: 610

Qty: 1 Ref: 610

Qty: 1 Ref: 615

Qty: 1 Ref: 615.1

Qty: 3 Ref: 7014

Give way to oncoming vehicles

New road layout ahead - roundabout

Schedule 13-9: Temporary Information

Schedule 13-9: Temporary Information

Keep right: Illuminated/Reflective Bollard

Keep left: Illuminated/Reflective Bollard

Priority must be given to oncoming traffic

Scale: 1:1 at the size shown The Main Legend is Transport Heavy at design x-height: 75mm and shall be varied proportionally for other x-heights Colours: YELLOW Background, BLACK Legend & Border Margins & spacings as per Ch 7 of Traffic Signs Manual (4sw = x-hgt) The tile outlines & red dashed rectangles do not form part of the signs