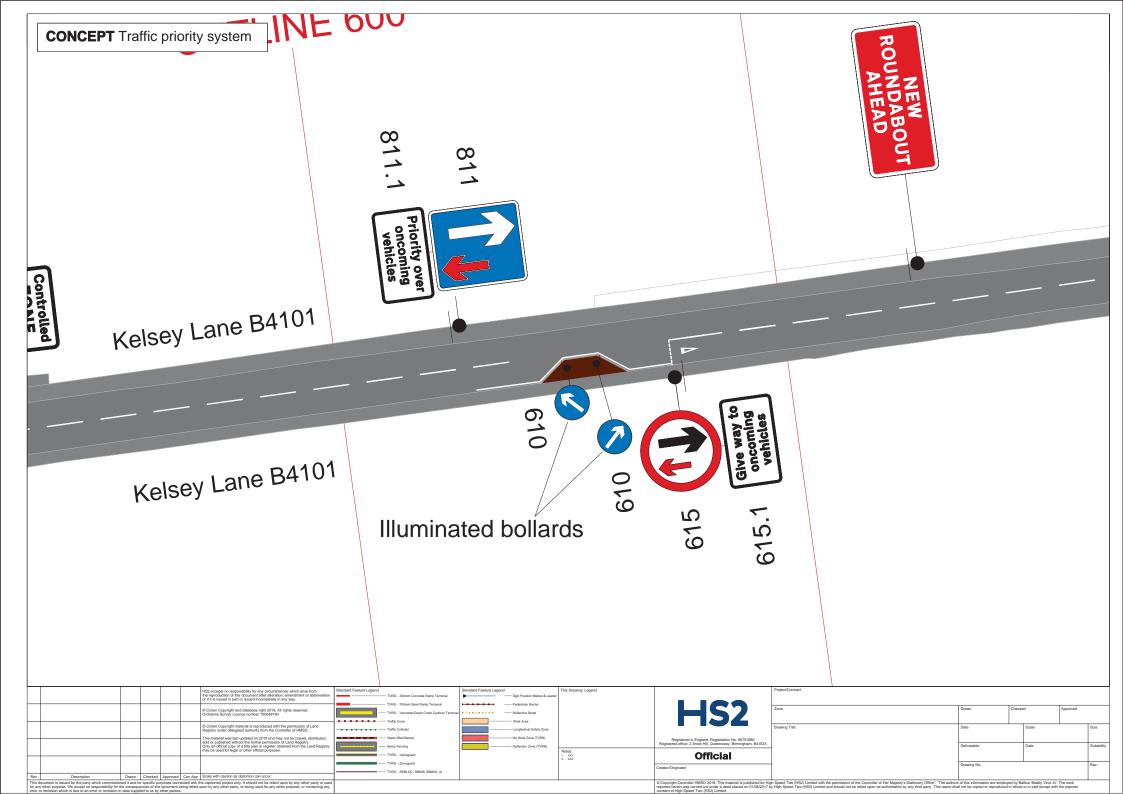

Qty: 1 Ref: 615

Qty: 1 Ref: 615.1

Qty: 3 Ref: 7014

Give way to oncoming vehicles

New road layout ahead - roundabout

Schedule 13-9: Temporary Information

Schedule 13-9: Temporary Information

Keep right: Illuminated/Reflective Bollard

Keep left: Illuminated/Reflective Bollard

Priority must be given to oncoming traffic

Scale: 1:1 at the size shown The Main Legend is Transport Heavy at design x-height: 75mm and shall be varied proportionally for other x-heights Colours: YELLOW Background, BLACK Legend & Border Margins & spacings as per Ch 7 of Traffic Signs Manual (4sw = x-hgt) The tile outlines & red dashed rectangles do not form part of the signs