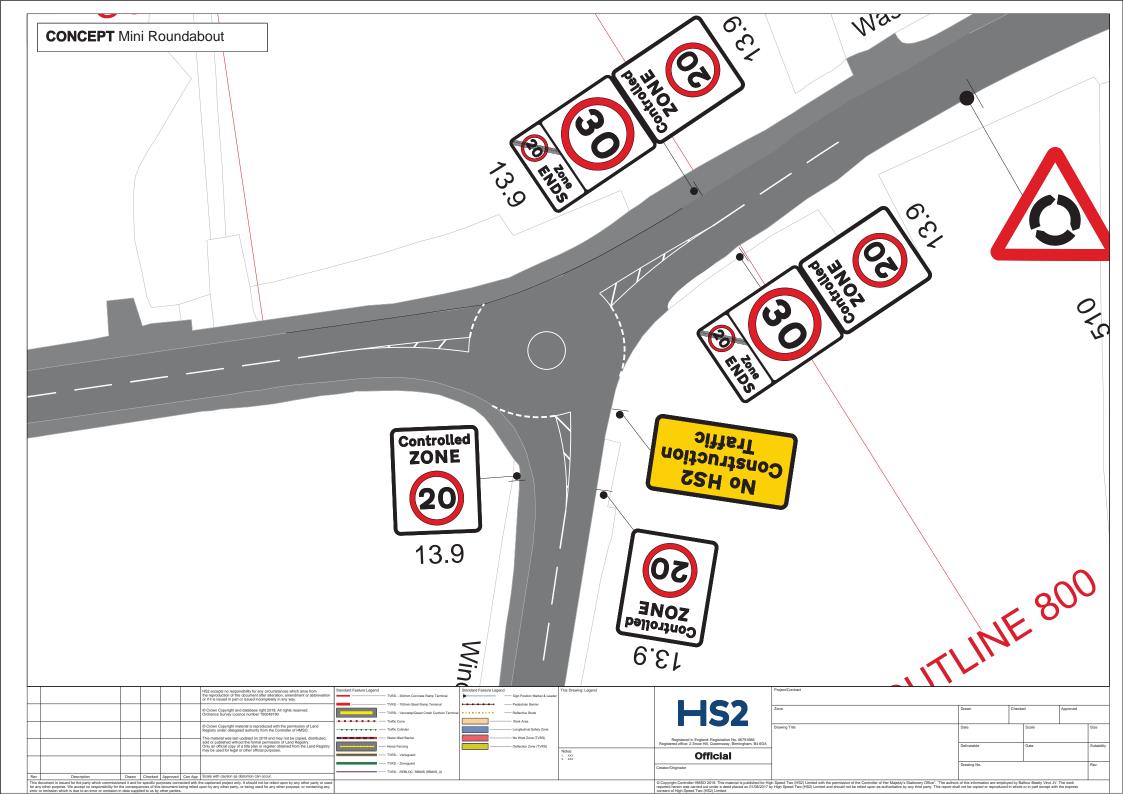

vehicles

NEW ROUNDABOUT

AHEAD

Qty: 8 Ref: 13.9

Qty: 13 Ref: 13.9

Qty: 3 Ref: 510 Roundabout ahead

Qty: 1 Ref: 610

Qty: 1 Ref: 610

Qty: 1 Ref: 615

Qty: 1 Ref: 615.1

Qty: 3 Ref: 7014

Give way to oncoming vehicles

New road layout ahead - roundabout

Schedule 13-9: Temporary Information

Schedule 13-9: Temporary Information

Keep right: Illuminated/Reflective Bollard

Keep left: Illuminated/Reflective Bollard

Priority must be given to oncoming traffic

Scale: 1:1 at the size shown The Main Legend is Transport Heavy at design x-height: 75mm and shall be varied proportionally for other x-heights Colours: YELLOW Background, BLACK Legend & Border Margins & spacings as per Ch 7 of Traffic Signs Manual (4sw = x-hgt) The tile outlines & red dashed rectangles do not form part of the signs