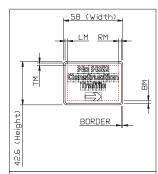

Working drawing created with CONE SOFTWARE

| Single Panel Sign Dimensions |                                                                          |      |  |
|------------------------------|--------------------------------------------------------------------------|------|--|
|                              | Sizes in mm's Sizes in Stro<br>at Design Widths at<br>X-Hgt 75 X-Hgt 100 |      |  |
| Width                        | 1089                                                                     | 58   |  |
| Height                       | 797                                                                      | 42.6 |  |
| Border                       | 28                                                                       | 1.5  |  |
| Left Margin [LM]             | 47                                                                       | 2.5  |  |
| Right Margin [RM]            | 47                                                                       | 2.5  |  |
| Top Margin [TM]              | 47                                                                       | 2.5  |  |
| Bottom Margin [BM]           | 47                                                                       | 2.5  |  |
|                              |                                                                          |      |  |