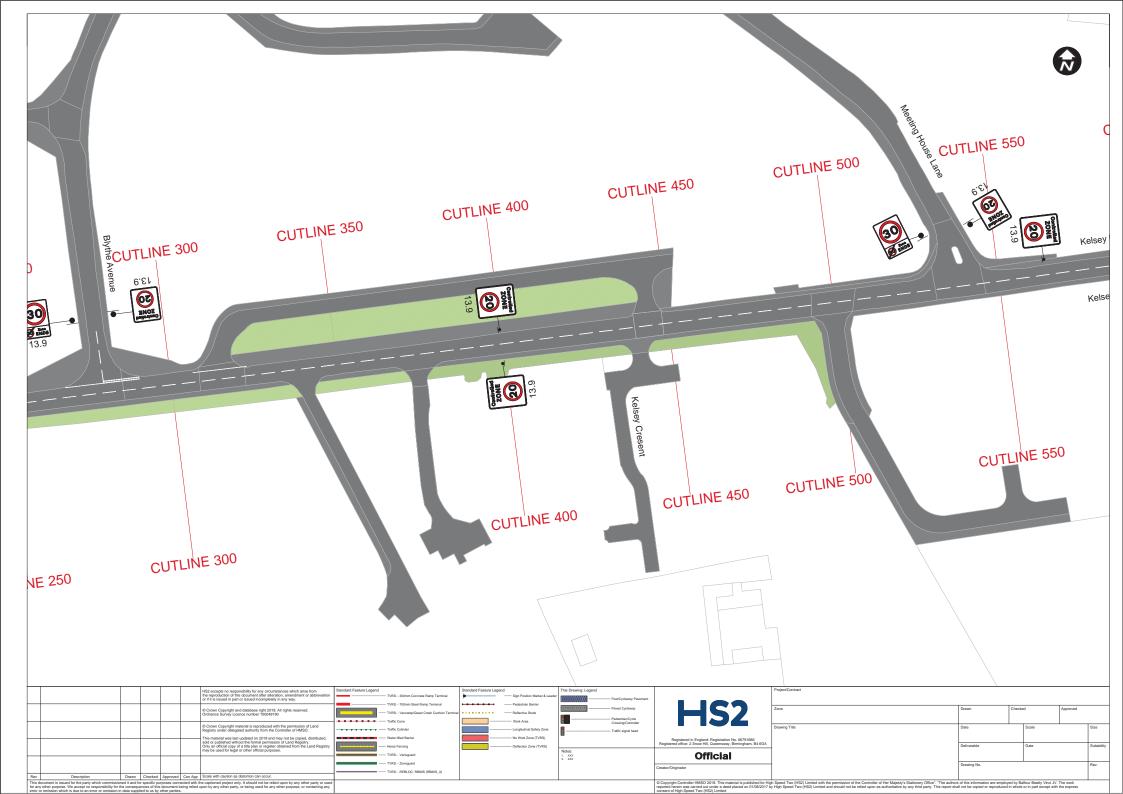

|                    | Sizes in mm's<br>at Design<br>X-Hgt 75 | Sizes in Stroke<br>Widths at<br>X-Hgt 100 |  |  |
|--------------------|----------------------------------------|-------------------------------------------|--|--|
|                    |                                        |                                           |  |  |
|                    | 909                                    | 48.4                                      |  |  |
|                    | 28                                     | 1.5                                       |  |  |
|                    | 38                                     | 2                                         |  |  |
|                    | 38                                     | 2                                         |