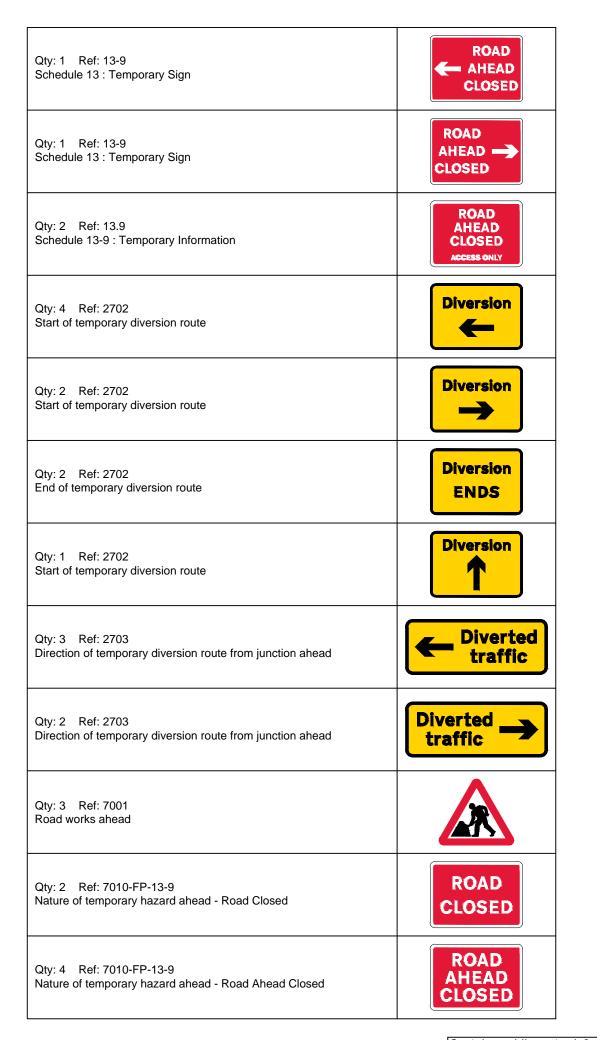

| Drawing Office     |            |    |          |  |  |
|--------------------|------------|----|----------|--|--|
| DRAWING NUMBER     | RET-D05024 |    |          |  |  |
| CONTRACT NUMBER    | N/A        |    |          |  |  |
| PHASE NUMBER       | 1 of 1     |    |          |  |  |
| PAGE NUMBER        | 2 of 2     |    |          |  |  |
| SURVEYED BY / DATE | N/A        |    | N/A      |  |  |
| DRAWN BY / DATE    | M.H        |    | 13/12/24 |  |  |
| CHECKED BY / DATE  | T.B        | ,  | 13/12/24 |  |  |
| APPROVED BY / DATE | T.B        | ,  | 13/12/24 |  |  |
| CLIENT REF         | 13864043   |    |          |  |  |
| SCALE @ A3         | NTS        |    |          |  |  |
|                    |            |    |          |  |  |
| REV                |            | BY | D