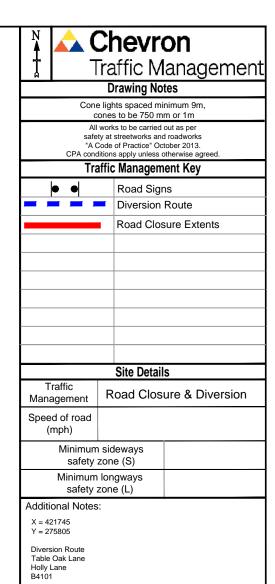

| Drawing Office     |            |    |          |  |  |
|--------------------|------------|----|----------|--|--|
| DRAWING NUMBER     | RET-D05024 |    |          |  |  |
| CONTRACT NUMBER    | N/A        |    |          |  |  |
| PHASE NUMBER       | 1 of 1     |    |          |  |  |
| PAGE NUMBER        | 2 of 2     |    |          |  |  |
| SURVEYED BY / DATE | N/A        |    | N/A      |  |  |
| DRAWN BY / DATE    | M.H        |    | 13/12/24 |  |  |
| CHECKED BY / DATE  | T.B        | ,  | 13/12/24 |  |  |
| APPROVED BY / DATE | T.B        | ,  | 13/12/24 |  |  |
| CLIENT REF         | 13864043   |    |          |  |  |
| SCALE @ A3         | NTS        |    |          |  |  |
|                    |            |    |          |  |  |
| REV                |            | BY | DATE     |  |  |

| Ol' 1 |                        |     |          |  |  |
|-------|------------------------|-----|----------|--|--|
| D     | AMENDED AS PER REQUEST | ??  | dd/mm/yy |  |  |
| С     | AMENDED AS PER REQUEST | ??  | dd/mm/yy |  |  |
| В     | AMENDED AS PER REQUEST | ??  | dd/mm/yy |  |  |
| Α     | FIRST ISSUE            | M.H | 13/12/24 |  |  |
| RE    | <u> </u>               | BY  | DATE     |  |  |

## Client

## Site Address Fen End Road

Kenilworth

CV8 1NW

Co-ordinates, Latitude - Longitude

52.379968, -1.683137