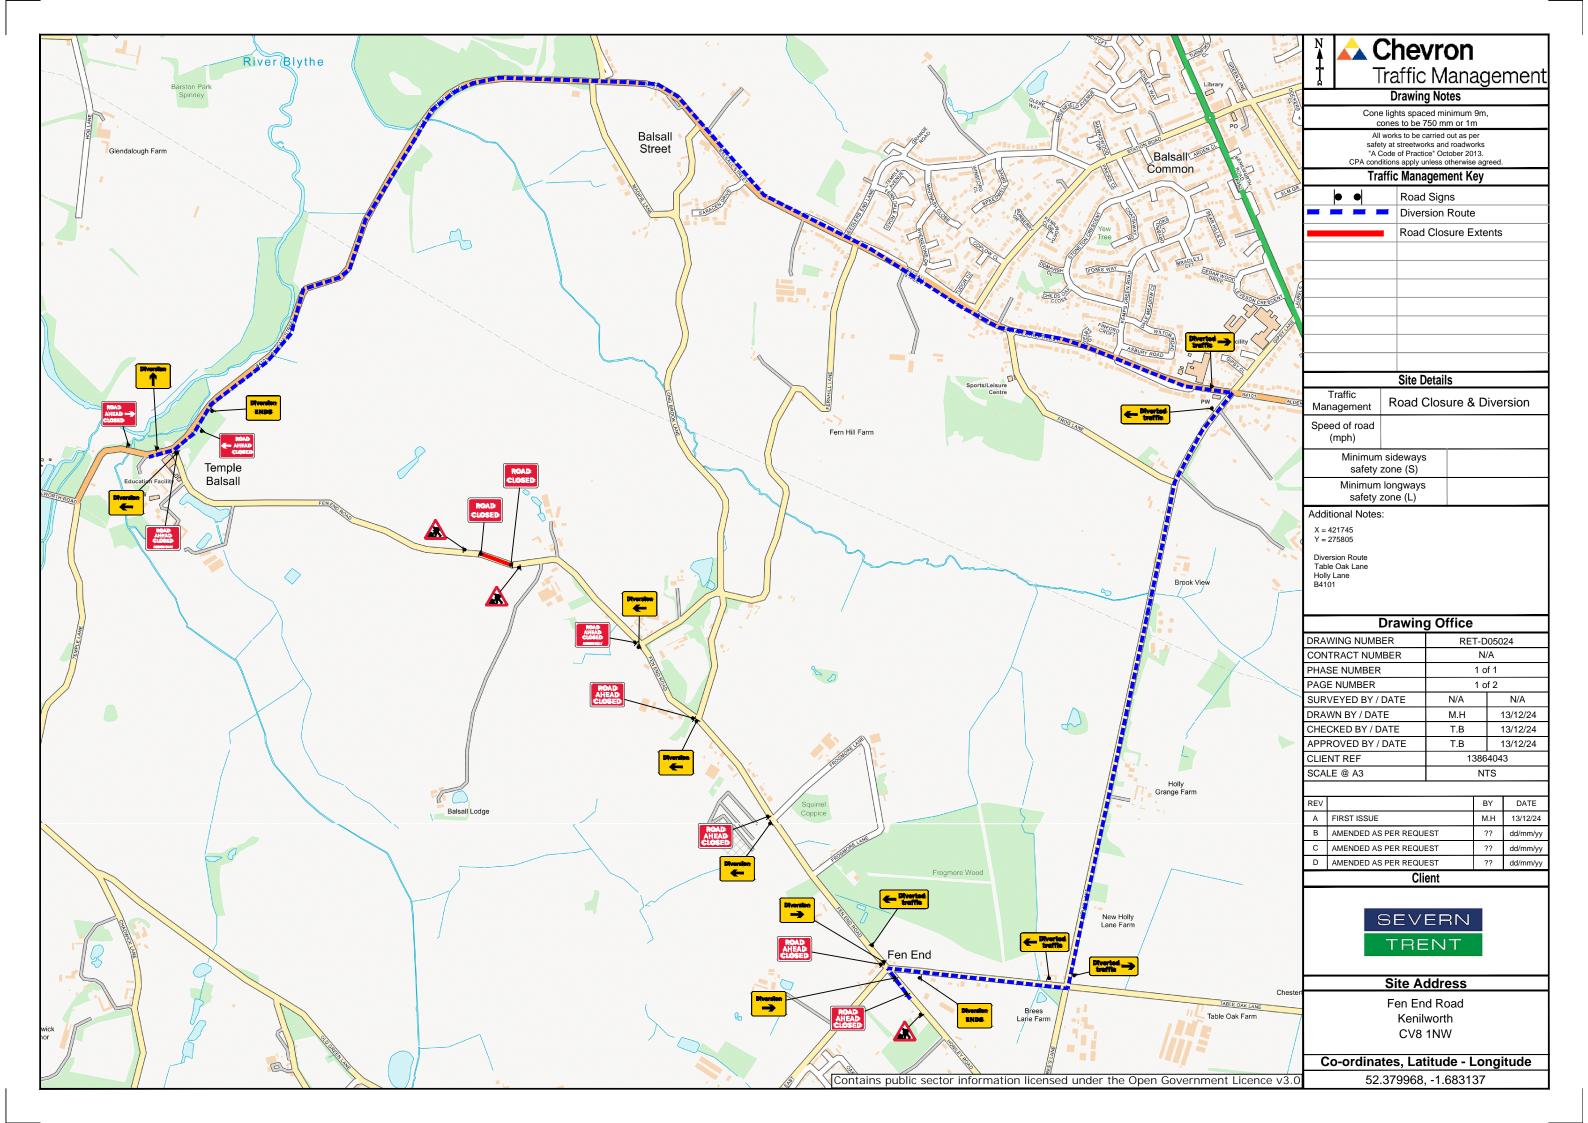

| Drawing Office     |            |    |          |  |  |
|--------------------|------------|----|----------|--|--|
| DRAWING NUMBER     | RET-D05024 |    |          |  |  |
| CONTRACT NUMBER    | N/A        |    |          |  |  |
| PHASE NUMBER       | 1 of 1     |    |          |  |  |
| PAGE NUMBER        | 2 of 2     |    |          |  |  |
| SURVEYED BY / DATE | N/A        |    | N/A      |  |  |
| DRAWN BY / DATE    | M.H        |    | 13/12/24 |  |  |
| CHECKED BY / DATE  | T.B        | ,  | 13/12/24 |  |  |
| APPROVED BY / DATE | T.B        | ,  | 13/12/24 |  |  |
| CLIENT REF         | 13864043   |    |          |  |  |
| SCALE @ A3         | NTS        |    |          |  |  |
|                    |            |    |          |  |  |
| REV                |            | BY |