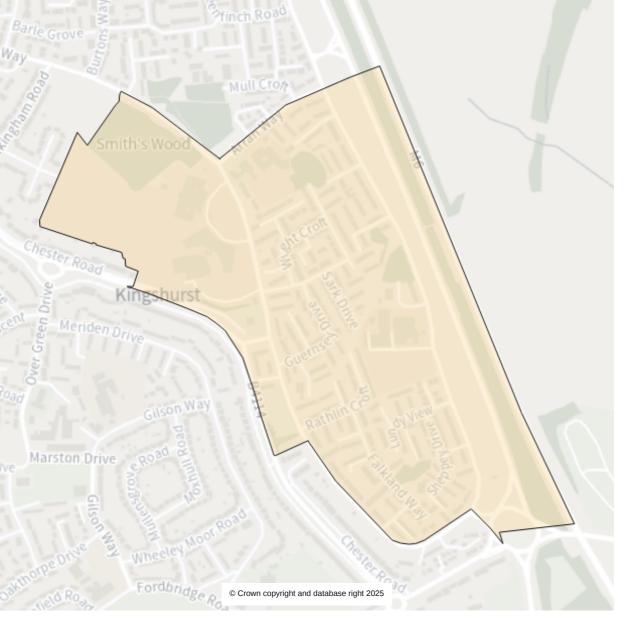

Parish: Smith's Wood (Bosworth Ward)

Property count: 1233

Ward: Kingshurst and Smith's Wood
Parliamentary:

Birmingham Hodge Hill and Solihull North

Parish: Smith's Wood (Smith's Wood Ward)

Property count: 1076

Ward: Kingshurst and Smith's Wood Parliamentary:

Birmingham Hodge Hill and Solihull North
Parish: Smith's Wood (Burton Ward)

Property count: 1090
Electorate count: 1562

Ward: Kingshurst and Smith's Wood

Parliamentary:

Birmingham Hodge Hill and Solihull North

Parish: Smith's Wood (Chester Ward)

Property count: 1107

Ward: Kingshurst and Smith's Wood Parliamentary: Birmingham Hodge Hill and Solihull North

Parish: Kingshurst (Kingshurst North Ward)