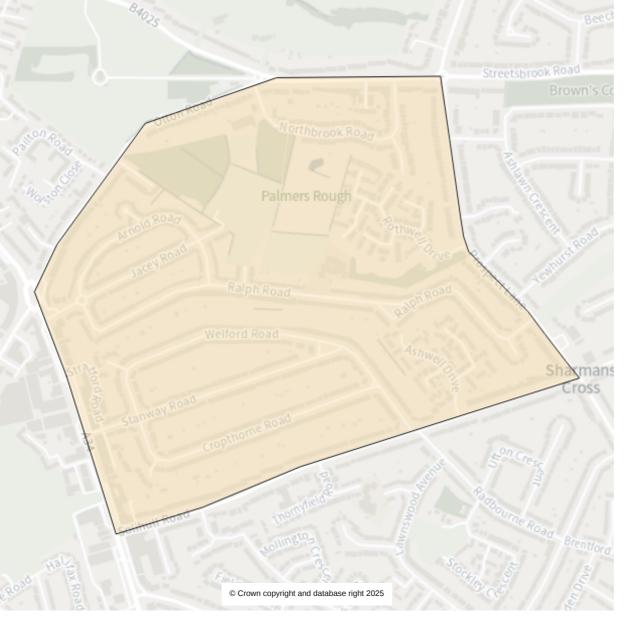

Property count:

814

Electorate count:

Ward: Shirley East and Sharmans Cross Parliamentary: Solihull West and Shirley

Property count: 614

Ward: Shirley East and Sharmans Cross Parliamentary: Solihull West and Shirley

Property count: 1676

Ward: Shirley East and Sharmans Cross Parliamentary: Solihull West and Shirley

Property count: 1941
Electorate count: 3563

Ward: Shirley East and Sharmans Cross Parliamentary: Solihull West and Shirley

Property count: 921

Ward: Shirley East and Sharmans Cross Parliamentary: Solihull West and Shirley

Property count:

Electorate count: 1475