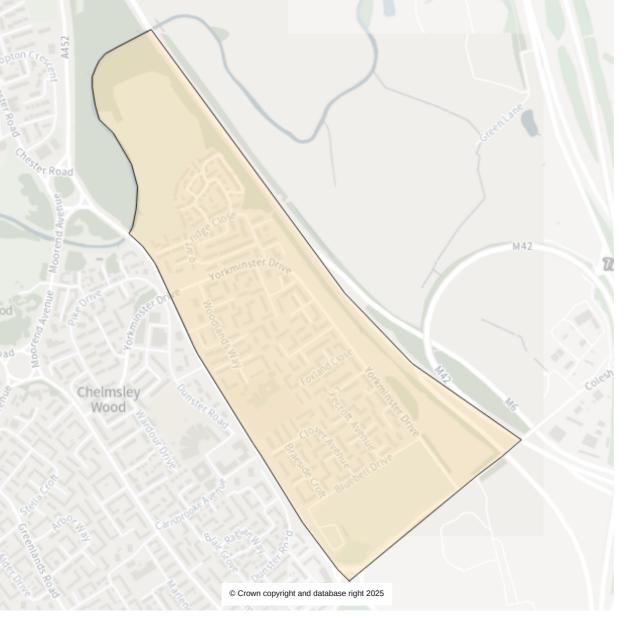

Electorate count: 1001

Ward: Chelmsley Wood

Parliamentary: Meriden and Solihull East

Parish: Chelmsley Wood (Heath Ward)

Property count: 1360

Ward: Chelmsley Wood

Parliamentary: Meriden and Solihull East

Parish: Chelmsley Wood (Arbor Ward)

Property count: 1429

Ward: Chelmsley Wood

Parliamentary: Meriden and Solihull East

Parish: Chelmsley Wood (Chelmsley Ward)

Property count:

Electorate count: 2470

Ward: Chelmsley Wood

Parliamentary: Meriden and Solihull East

Parish: Chelmsley Wood (Hall Ward)

Property count:

Electorate count: 1372

Ward: Dorridge and Hockley Heath

Parliamentary: Meriden and Solihull East

Property count: 1149

Ward: Dorridge and Hockley Heath

Parliamentary: Meriden and Solihull East