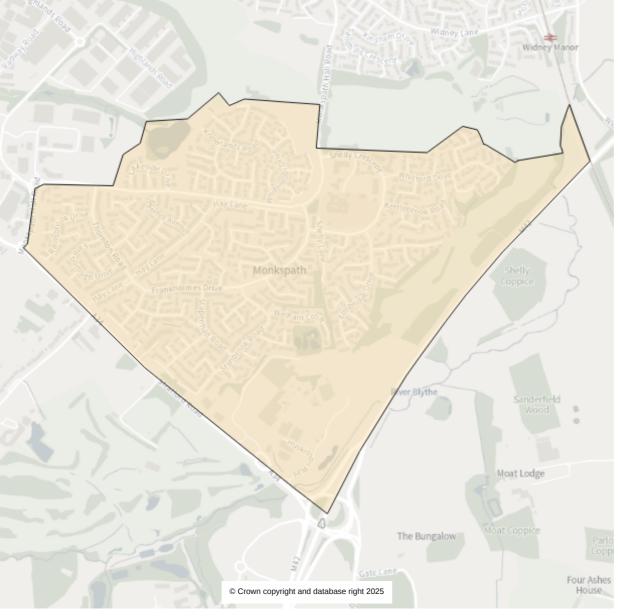

Ward: St Alphege with Monkspath and Hillfield Parliamentary: Solihull West and Shirley

Property count: 1133

Ward: St Alphege with Monkspath and Hillfield Parliamentary: Solihull West and Shirley

Property count: 2362

Ward: St Alphege with Monkspath and Hillfield Parliamentary: Solihull West and Shirley

Property count:

Electorate count: 2851

Ward: St Alphege with Monkspath and Hillfield Parliamentary: Solihull West and Shirley