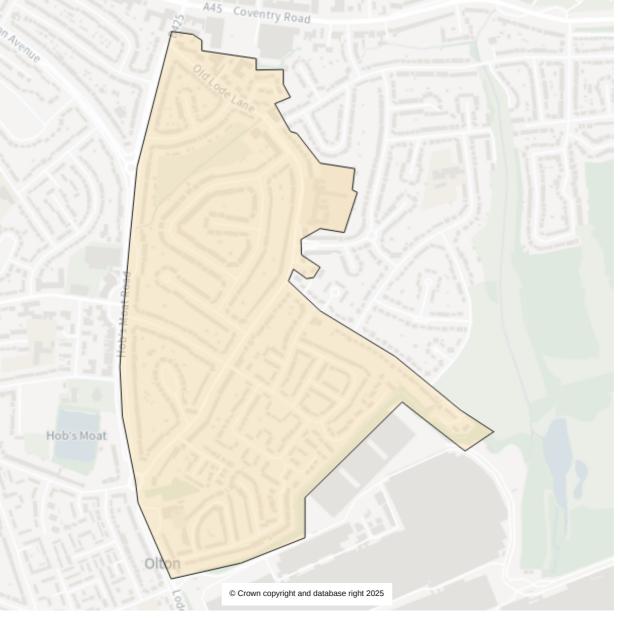

Property count: 1716

Ward: Olton

Parliamentary: Solihull West and Shirley

Property count:

Electorate count: 3168

Ward: Olton

Parliamentary: Solihull West and Shirley

Property count:

2042

Ward: Olton

Parliamentary: Solihull West and Shirley

Property count: 1107

Ward: Olton

Parliamentary: Solihull West and Shirley

Property count:

Electorate count: 2013