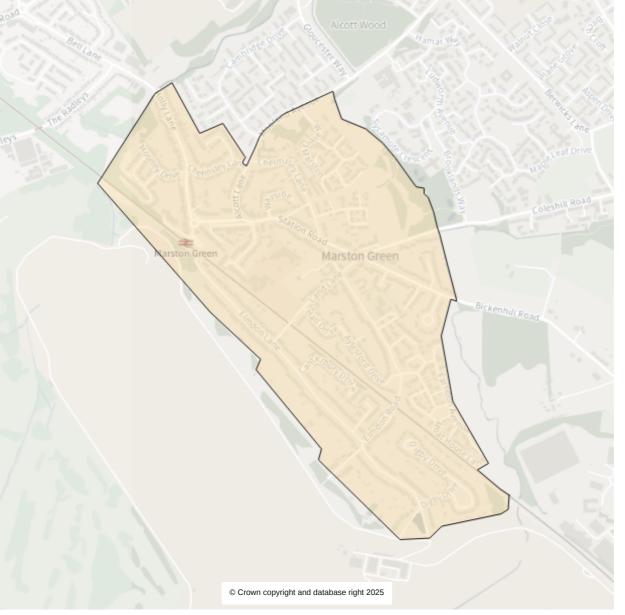

Property count:

Electorate count: 134

Ward: Meriden and Arden

Parliamentary: Meriden and Solihull East

Parish: Bickenhill and Marston Green

(Blackfirs Ward)

Property count: 261

Ward: Meriden and Arden
Parliamentary: Meriden and Solihull East
Parish: Bickenhill and Marston Green
(Marston Green Ward)

Property count: 1716

Ward: Olton

Parliamentary: Solihull West and Shirley

Property count:

Electorate count: 3168

Ward: Olton

Parliamentary: Solihull West and Shirley

Property count: