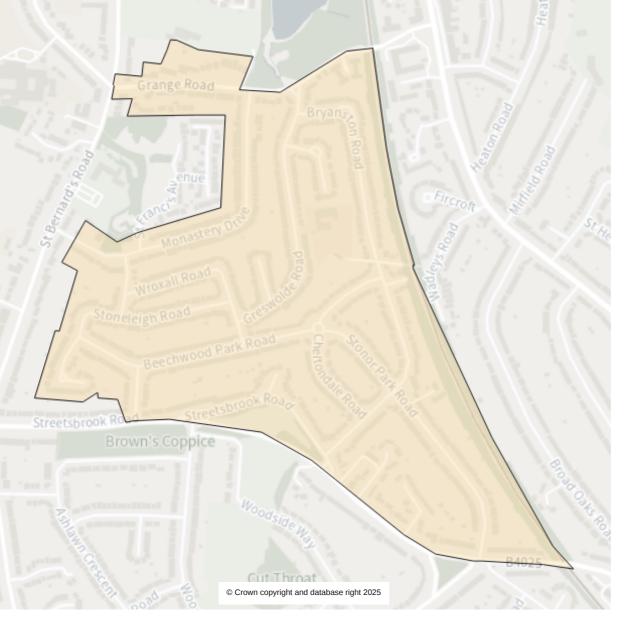

Ward: St Alphege with Monkspath and Hillfield Parliamentary: Solihull West and Shirley

Property count: 1133

Ward: St Alphege with Monkspath and Hillfield Parliamentary: Solihull West and Shirley

Property count: 2362

Ward: St Alphege with Monkspath and Hillfield Parliamentary: Solihull West and Shirley

Property count:

Electorate count: 2851

Ward: St Alphege with Monkspath and Hillfield Parliamentary: Solihull West and Shirley