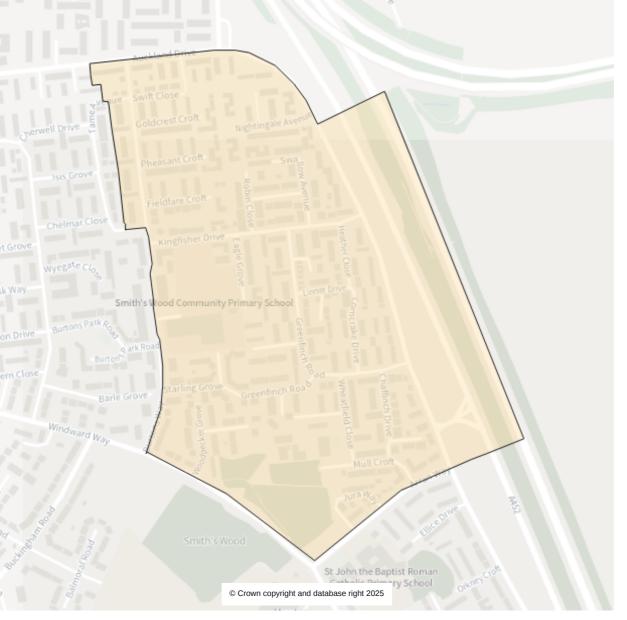

Parish: Smith's Wood (Bosworth Ward)

Property count: 1233

Ward: Kingshurst and Smith's Wood
Parliamentary:

Birmingham Hodge Hill and Solihull North

Parish: Smith's Wood (Smith's Wood Ward)

Property count: 1076