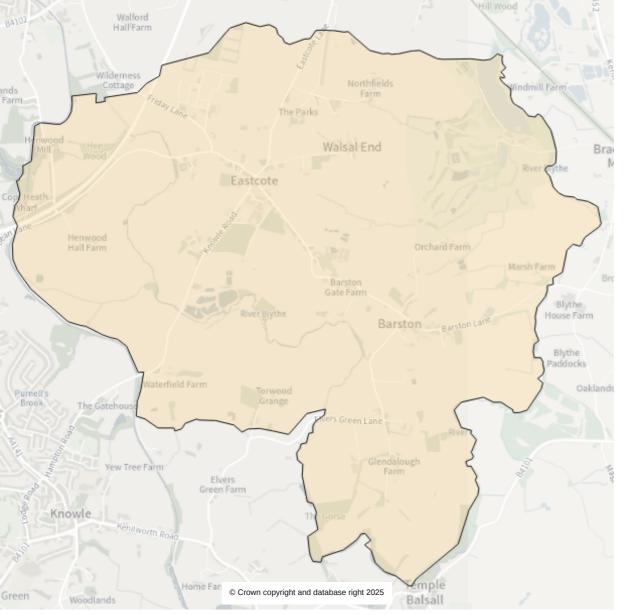

#### **KN05**

Ward: Knowle

Parliamentary: Meriden and Solihull East

Parish: Barston

Property count: 276

Ward: Kingshurst and Smith's Wood

Parliamentary:

Birmingham Hodge Hill and Solihull North