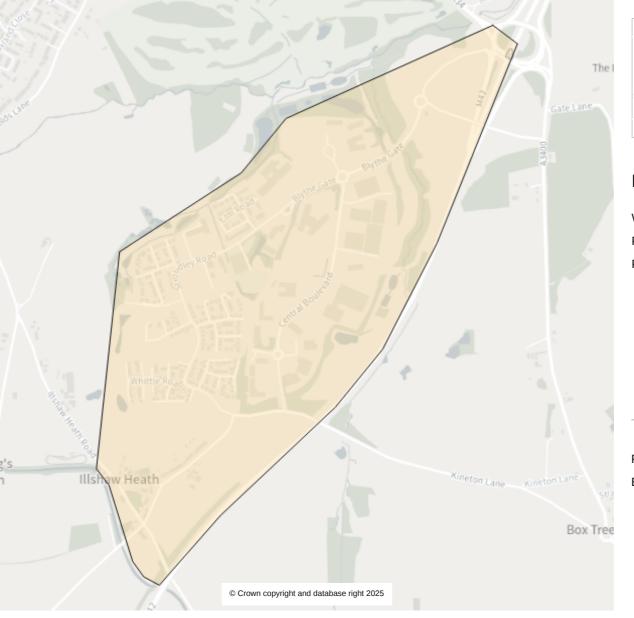

Ward: Balsall and Berkswell

Parliamentary: Meriden and Solihull East

Parish: Berkswell

Property count:

Electorate count: 952





Ward: Balsall and Berkswell

Parliamentary: Meriden and Solihull East

Parish: Berkswell

Property count:

Electorate count: 1645





Ward: Balsall and Berkswell

Parliamentary: Meriden and Solihull East

Parish: Balsall

Property count:

Electorate count: 4626





Ward: Balsall and Berkswell

Parliamentary: Meriden and Solihull East

Parish: Balsall

Property count:

Electorate count: 241





Ward: Blythe

Parliamentary: Solihull West and Shirley

Parish: Dickens Heath

Property count: 2311





Ward: Blythe

Parliamentary: Solihull West and Shirley

Parish: Cheswick Green

Property count:

796

Electorate count:





Ward: Blythe

Parliamentary: Solihull West and Shirley

Parish: Cheswick Green

Property count:

Electorate count: 2208





Ward: Blythe

Parliamentary: Solihull West and Shirley

Parish: Tidbury Green

Property count:

Electorate count: 1525





Ward: Castle Bromwich

Parliamentary:

Birmingham Hodge Hill and Solihull North

Parish: Castle Bromwich (Bradford Ward)

Property count:

Electorate count: 2192





Ward: Castle Bromwich

Parliamentary:

Birmingham Hodge Hill and Solihull North

Parish: Castle Bromwich (Beechcroft Ward)

Property count: 1421





Ward: Castle Bromwich

Parliamentary:

Birmingham Hodge Hill and Solihull North

Parish: Castle Bromwich