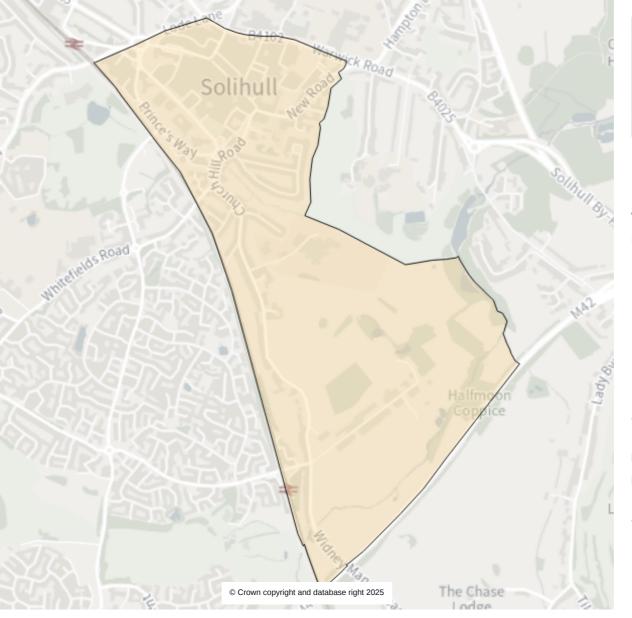

### SH01

Ward: Silhill

Parliamentary: Meriden and Solihull East

Property count: 930

### SH02

Ward: Silhill

Parliamentary: Meriden and Solihull East

Property count: 1367

Ward: Silhill

Parliamentary: Meriden and Solihull East

Property count:

Electorate count: 1908

Ward: Silhill

Parliamentary: Meriden and Solihull East

Property count:

Electorate count: 2123

Ward: Silhill

Parliamentary: Meriden and Solihull East

Property count: 1301

Ward: Silhill

Parliamentary: Solihull West and Shirley

Property count:

Electorate count: 285

Ward: Silhill

Parliamentary: Solihull West and Shirley

Property count:

Electorate count: 316

Ward: Shirley South