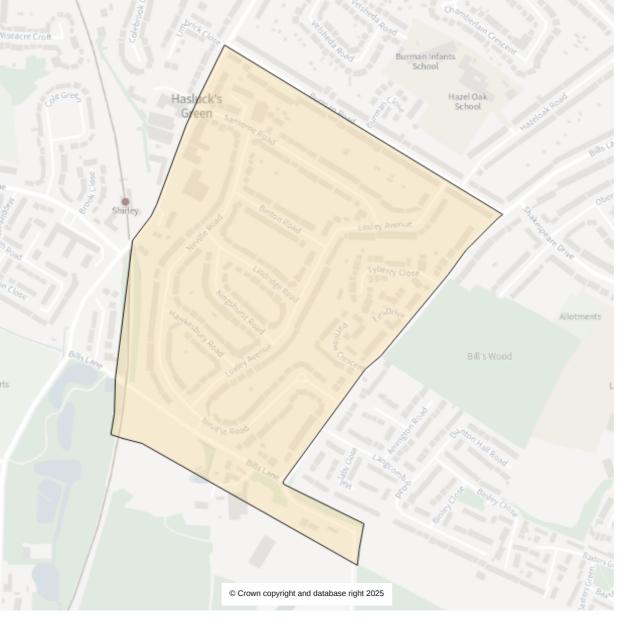

Electorate count: 2109

Ward: Shirley West

Parliamentary: Solihull West and Shirley

Property count: 1480

Ward: Shirley West

Parliamentary: Solihull West and Shirley

Property count: 1742

Ward: Shirley West

Parliamentary: Solihull West and Shirley

Property count: 1419

Ward: Shirley West

Parliamentary: Solihull West and Shirley

Property count: 280

Ward: Shirley West

Parliamentary: Solihull West and Shirley

Property count: 1097

Ward: Shirley West

Parliamentary: Solihull West and Shirley

Property count: 653