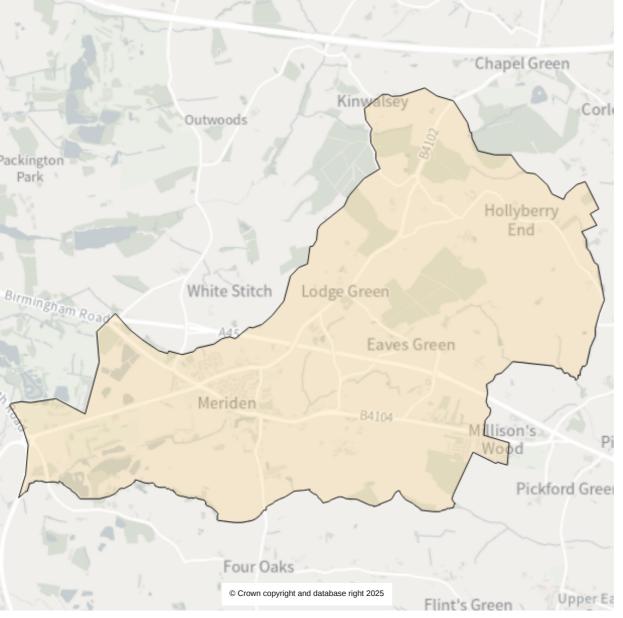

Ward: Lyndon

Parliamentary: Solihull West and Shirley

Property count:

Electorate count: 1220

Ward: Meriden and Arden

Parliamentary: Meriden and Solihull East

Parish: Meriden

Property count: 1470