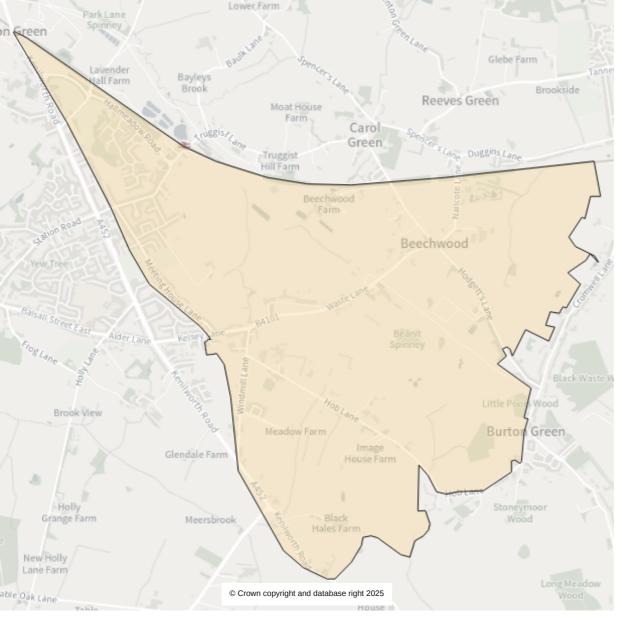

Ward: Fordbridge

Parliamentary: Meriden and Solihull East

Parish: Fordbridge (Hatchford Ward)

Property count: 1404

Ward: Fordbridge

Parliamentary: Meriden and Solihull East

Parish: Fordbridge (Bennett's Well Ward)

Property count: 1145

Ward: Fordbridge

Parliamentary: Meriden and Solihull East

Parish: Fordbridge (Bennett's Well Ward)

Property count:

Electorate count: 1032

Ward: Fordbridge

Parliamentary: Meriden and Solihull East