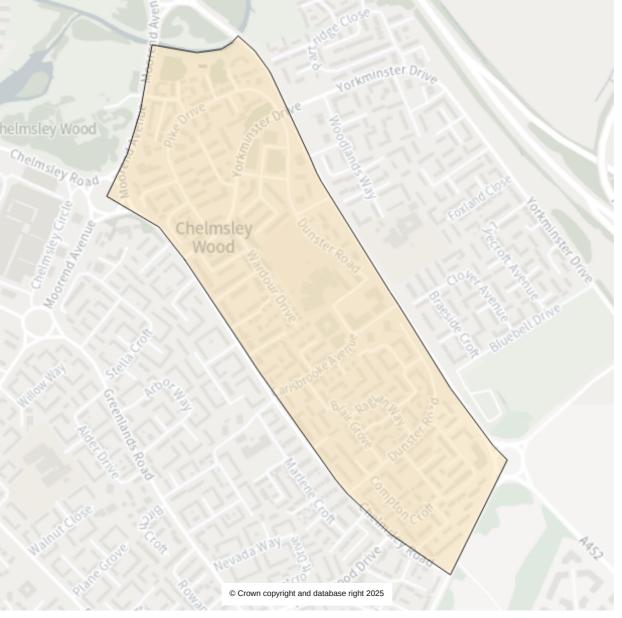

Electorate count: 1001

Ward: Chelmsley Wood

Parliamentary: Meriden and Solihull East

Parish: Chelmsley Wood (Heath Ward)

Property count: 1360

Ward: Chelmsley Wood

Parliamentary: Meriden and Solihull East

Parish: Chelmsley Wood (Arbor Ward)

Property count: 1429

Ward: Chelmsley Wood

Parliamentary: Meriden and Solihull East

Parish: Chelmsley Wood (Chelmsley Ward)

Property count:

Electorate count: 2470

Ward: Chelmsley Wood

Parliamentary: Meriden and Solihull East

Parish: Chelmsley Wood (Hall Ward)

Property count:

Electorate count: 1372

Ward: Dorridge and Hockley Heath

Parliamentary: Meriden and Solihull East

Property count: 1149

Ward: Dorridge and Hockley Heath

Parliamentary: Meriden and Solihull East