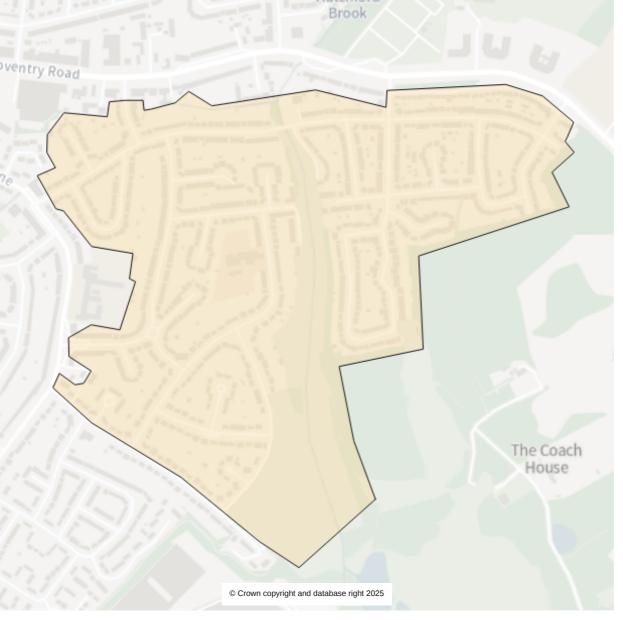

Property count: 1716

Ward: Olton

Parliamentary: Solihull West and Shirley

Property count:

Electorate count: 3168

Ward: Olton

Parliamentary: Solihull West and Shirley

Property count:

2042

Ward: Olton

Parliamentary: Solihull West and Shirley

Property count: 1107

Ward: Olton

Parliamentary: Solihull West and Shirley

Property count:

Electorate count: 2013