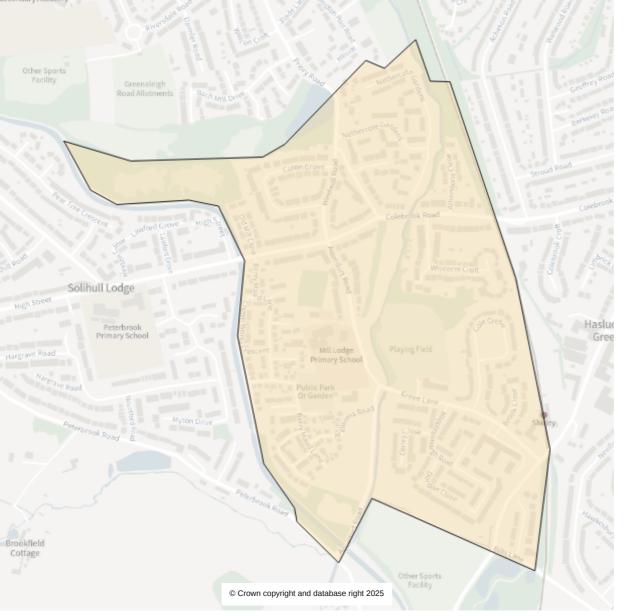

Electorate count: 2109

Ward: Shirley West

Parliamentary: Solihull West and Shirley

Property count: 1480

Ward: Shirley West

Parliamentary: Solihull West and Shirley

Property count: 1742

Ward: Shirley West

Parliamentary: Solihull West and Shirley

Property count: 1419

Ward: Shirley West

Parliamentary: Solihull West and Shirley

Property count: 280

Ward: Shirley West

Parliamentary: Solihull West and Shirley

Property count: 1097

Ward: Shirley West

Parliamentary: Solihull West and Shirley

Property count: 653