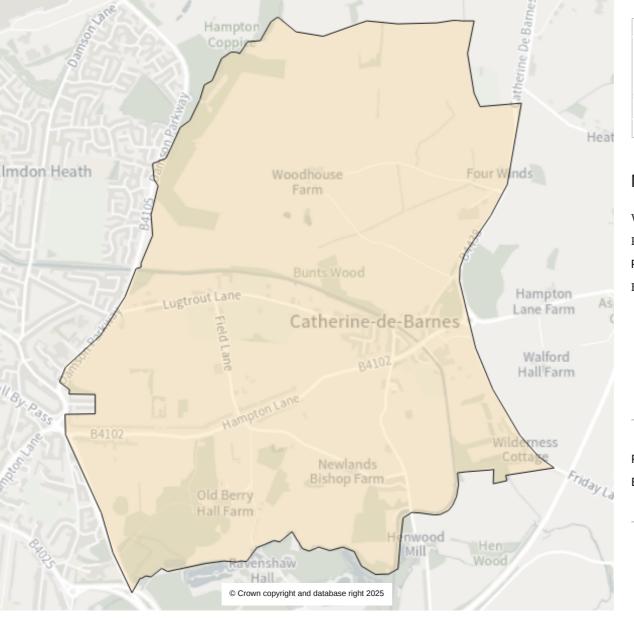

Ward: Meriden and Arden

Parliamentary: Meriden and Solihull East

Parish:

Hampton in Arden (Hampton in Arden Ward)

Property count:

Electorate count: 1534

Ward: Meriden and Arden

Parliamentary: Meriden and Solihull East

Parish:

Hampton in Arden (Catherine de Barnes Ward)

Property count:

Electorate count: 718

Ward: Meriden and Arden

Parliamentary: Meriden and Solihull East

Parish:

Bickenhill and Marston Green (Bickenhill Ward)