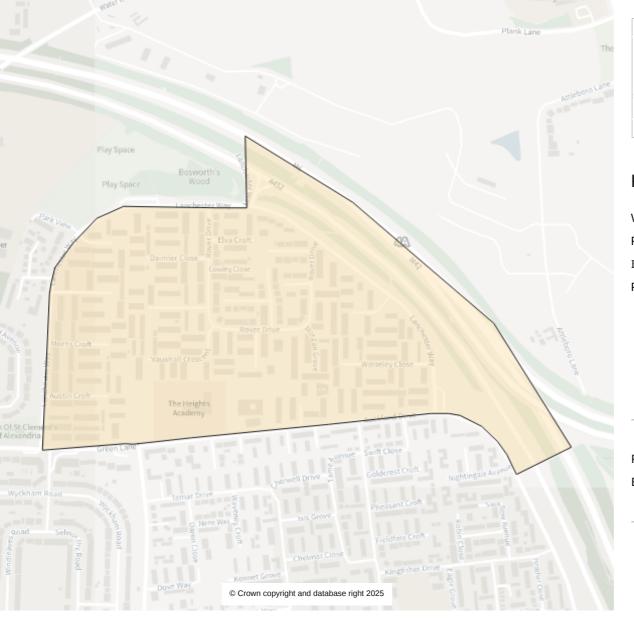

Parish:

Smith's Wood (Buckingham Road Ward)

Property count: 211

Ward: Chelmsley Wood

Parliamentary: Meriden and Solihull East

Parish: Bickenhill and Marston Green

(Brooklands Ward)

Property count: