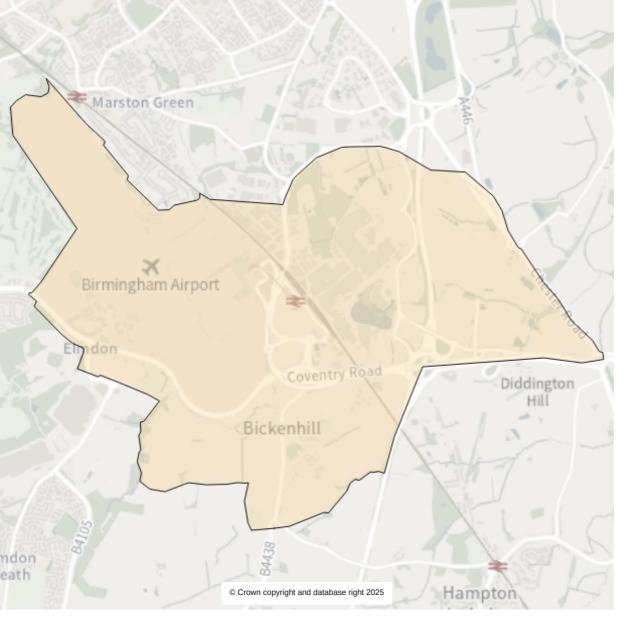

Parish:

Hampton in Arden (Catherine de Barnes Ward)

Property count:

Electorate count: 718

Ward: Meriden and Arden

Parliamentary: Meriden and Solihull East

Parish:

Bickenhill and Marston Green (Bickenhill Ward)

Property count:

Electorate count: 134

Ward: Meriden and Arden

Parliamentary: Meriden and Solihull East

Parish: Bickenhill and Marston Green

(Blackfirs Ward)

Property count: 261

Ward: Meriden and Arden
Parliamentary: Meriden and Solihull East
Parish: Bickenhill and Marston Green
(Marston Green Ward)