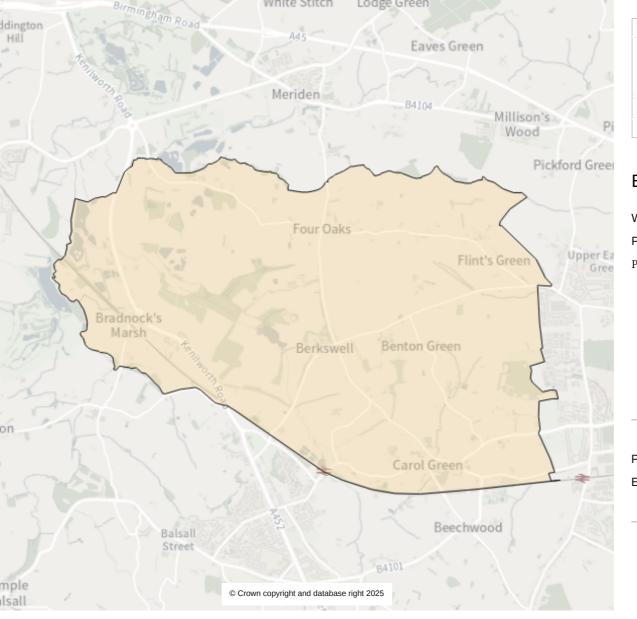

Ward: Balsall and Berkswell

Parliamentary: Meriden and Solihull East

Parish: Berkswell

Property count:

Electorate count: 952

Ward: Balsall and Berkswell

Parliamentary: Meriden and Solihull East

Parish: Berkswell

Property count:

Electorate count: 1645

Ward: Balsall and Berkswell

Parliamentary: Meriden and Solihull East

Parish: Balsall

Property count:

Electorate count: 4626

Ward: Balsall and Berkswell