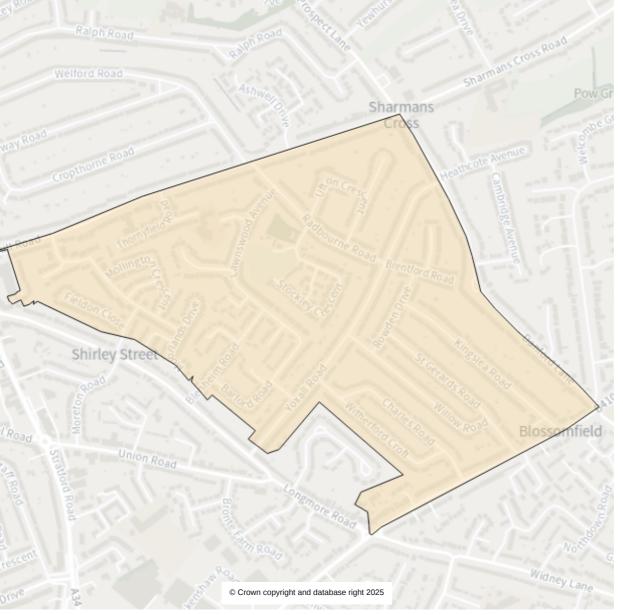

Property count:

814

Electorate count:

Ward: Shirley East and Sharmans Cross Parliamentary: Solihull West and Shirley

Property count: 614

Ward: Shirley East and Sharmans Cross Parliamentary: Solihull West and Shirley

Property count: 1676

Ward: Shirley East and Sharmans Cross Parliamentary: Solihull West and Shirley

Property count: 1941
Electorate count: 3563

Ward: Shirley East and Sharmans Cross Parliamentary: Solihull West and Shirley

Property count: 921

Ward: Shirley East and Sharmans Cross Parliamentary: Solihull West and Shirley

Property count:

Electorate count: 1475