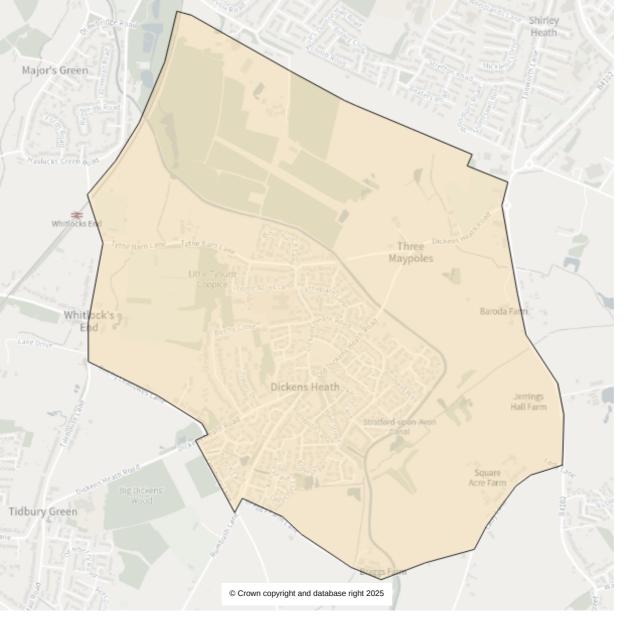

Parliamentary: Meriden and Solihull East

Parish: Balsall

Property count:

Electorate count: 241

Ward: Blythe

Parliamentary: Solihull West and Shirley

Parish: Dickens Heath

Property count: 2311