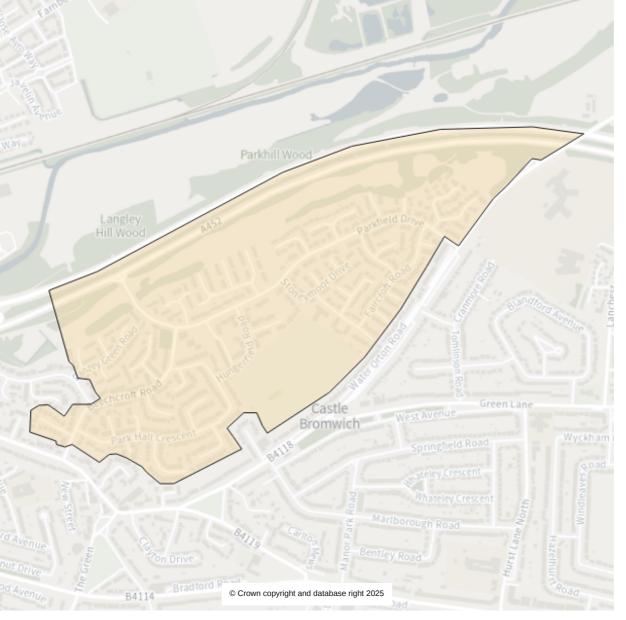

Ward: Castle Bromwich

Parliamentary:

Birmingham Hodge Hill and Solihull North

Parish: Castle Bromwich (Bradford Ward)

Property count:

Electorate count: 2192

Ward: Castle Bromwich

Parliamentary:

Birmingham Hodge Hill and Solihull North

Parish: Castle Bromwich (Beechcroft Ward)

Property count: 1421

Ward: Castle Bromwich

Parliamentary:

Birmingham Hodge Hill and Solihull North

Parish: Castle Bromwich (Park Hall Ward)

Property count: 637

Ward: Castle Bromwich

Parliamentary:

Birmingham Hodge Hill and Solihull North

Parish: Castle Bromwich (Whateley Ward)

Property count:

Electorate count: 1530

Ward: Castle Bromwich

Parliamentary:

Birmingham Hodge Hill and Solihull North

Parish: Castle Bromwich (Timberley Ward)

Property count:

Electorate count: 1706

Ward: Castle Bromwich

Parliamentary:

Birmingham Hodge Hill and Solihull North