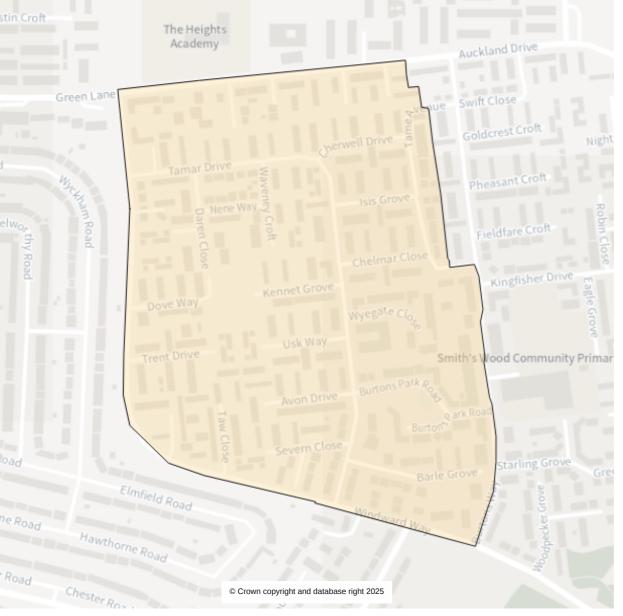

Parish:

Smith's Wood (Buckingham Road Ward)

Property count: 211

Ward: Chelmsley Wood

Parliamentary: Meriden and Solihull East

Parish: Bickenhill and Marston Green

(Brooklands Ward)

Property count:

Parish: Smith's Wood (Bosworth Ward)

Property count: 1233

Ward: Kingshurst and Smith's Wood
Parliamentary:

Birmingham Hodge Hill and Solihull North

Parish: Smith's Wood (Smith's Wood Ward)

Property count: 1076

Ward: Kingshurst and Smith's Wood Parliamentary:

Birmingham Hodge Hill and Solihull North
Parish: Smith's Wood (Burton Ward)

Property count: 1090
Electorate count: 1562

Ward: Kingshurst and Smith's Wood

Parliamentary:

Birmingham Hodge Hill and Solihull North

Parish: Smith's Wood (Chester Ward)

Property count: 1107

Ward: Kingshurst and Smith's Wood Parliamentary: Birmingham Hodge Hill and Solihull North

Parish: Kingshurst (Kingshurst North Ward)