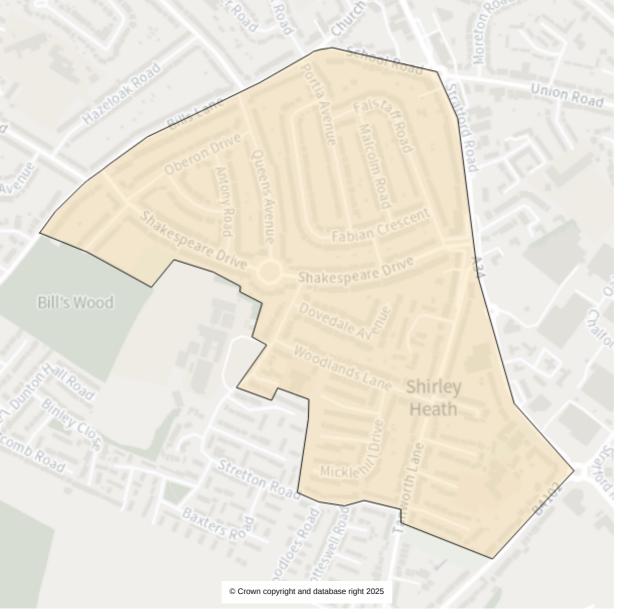

Property count: 930





### SH02

Ward: Silhill

Parliamentary: Meriden and Solihull East

Property count: 1367





Ward: Silhill

Parliamentary: Meriden and Solihull East

Property count:

Electorate count: 1908





Ward: Silhill

Parliamentary: Meriden and Solihull East

Property count:

Electorate count: 2123





Ward: Silhill

Parliamentary: Meriden and Solihull East

Property count: 1301





Ward: Silhill

Parliamentary: Solihull West and Shirley

Property count:

Electorate count: 285





Ward: Silhill

Parliamentary: Solihull West and Shirley

Property count:

Electorate count: 316





Ward: Shirley South

Parliamentary: Solihull West and Shirley

Property count: 1887





Ward: Shirley South

Parliamentary: Solihull West and Shirley

Property count:

Electorate count: 1150





Ward: Shirley South

Parliamentary: Solihull West and Shirley

Property count: 1212





Ward: Shirley South

Parliamentary: Solihull West and Shirley

Property count:

Electorate count: 1208





Ward: Shirley South

Parliamentary: Solihull West and Shirley

Property count:

Electorate count: 2109





Ward: Shirley West

Parliamentary: Solihull West and Shirley

Property count: 1480





Ward: Shirley West

Parliamentary: Solihull West and Shirley

Property count: 1742





Ward: Shirley West

Parliamentary: Solihull West and Shirley

Property count: 1419





Ward: Shirley West

Parliamentary: Solihull West and Shirley

Property count: 280





Ward: Shirley West

Parliamentary: Solihull West and Shirley

Property count: 1097





Ward: Shirley West

Parliamentary: Solihull West and