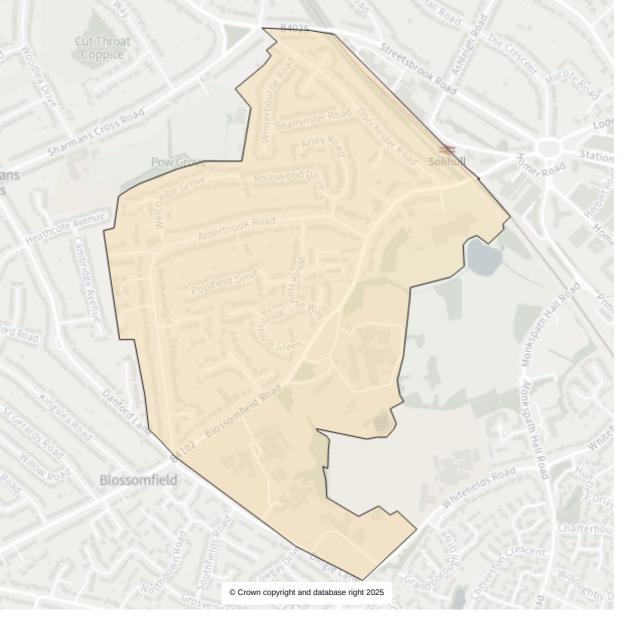

### SH01

Ward: Silhill

Parliamentary: Meriden and Solihull East

Property count: 930

### SH02

Ward: Silhill

Parliamentary: Meriden and Solihull East

Property count: 1367

Ward: Silhill

Parliamentary: Meriden and Solihull East

Property count:

Electorate count: 1908

Ward: Silhill

Parliamentary: Meriden and Solihull East

Property count:

Electorate count: 2123

Ward: Silhill

Parliamentary: Meriden and Solihull East

Property count: 1301

Ward: Silhill

Parliamentary: Solihull West and Shirley

Property count:

Electorate count: 285

Ward: Silhill

Parliamentary: Solihull West and Shirley

Property count:

Electorate count: 316

Ward: Shirley South