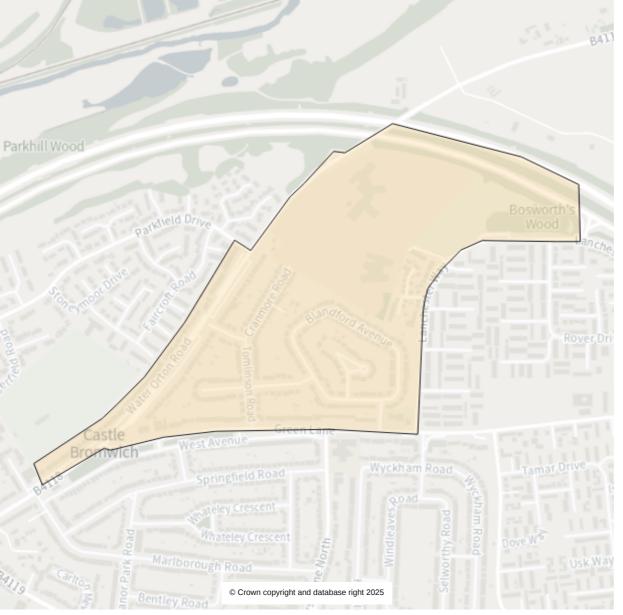

Ward: Castle Bromwich

Parliamentary:

Birmingham Hodge Hill and Solihull North

Parish: Castle Bromwich (Bradford Ward)

Property count:

Electorate count: 2192

Ward: Castle Bromwich

Parliamentary:

Birmingham Hodge Hill and Solihull North

Parish: Castle Bromwich (Beechcroft Ward)

Property count: 1421

Ward: Castle Bromwich

Parliamentary:

Birmingham Hodge Hill and Solihull North

Parish: Castle Bromwich (Park Hall Ward)

Property count: 637

Ward: Castle Bromwich

Parliamentary:

Birmingham Hodge Hill and Solihull North

Parish: Castle Bromwich (Whateley Ward)

Property count:

Electorate count: 1530

Ward: Castle Bromwich

Parliamentary:

Birmingham Hodge Hill and Solihull North

Parish: Castle Bromwich (Timberley Ward)

Property count:

Electorate count: 1706

Ward: Castle Bromwich

Parliamentary:

Birmingham Hodge Hill and Solihull North