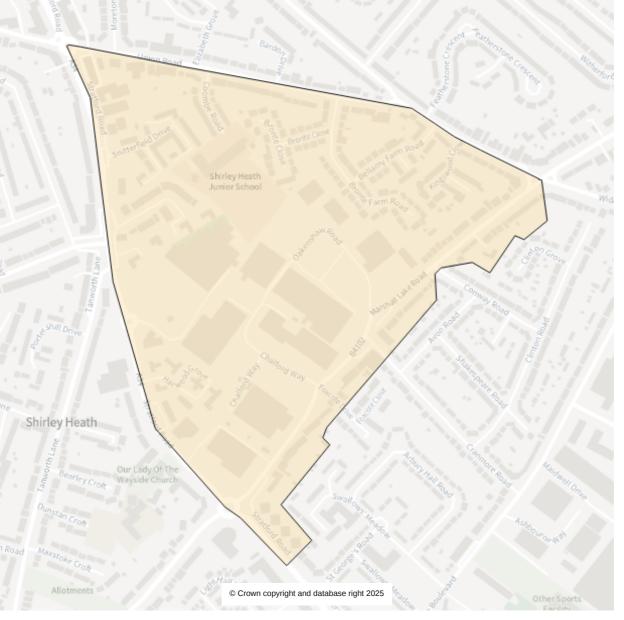

erty count:

Electorate count: 1475





### SH01

Ward: Silhill

Parliamentary: Meriden and Solihull East

Property count: 930





### SH02

Ward: Silhill

Parliamentary: Meriden and Solihull East

Property count: 1367





Ward: Silhill

Parliamentary: Meriden and Solihull East

Property count:

Electorate count: 1908





Ward: Silhill

Parliamentary: Meriden and Solihull East

Property count:

Electorate count: 2123





Ward: Silhill

Parliamentary: Meriden and Solihull East

Property count: 1301





Ward: Silhill

Parliamentary: Solihull West and Shirley

Property count:

Electorate count: 285





Ward: Silhill

Parliamentary: Solihull West and Shirley

Property count:

Electorate count: 316





Ward: Shirley South

Parliamentary: Solihull West and Shirley

Property count: 1887





Ward: Shirley South

Parliamentary: Solihull West and Shirley

Property count:

Electorate count: 1150





Ward: Shirley South

Parliamentary: Solihull West and Shirley

Property count: 1212





Ward: Shirley South

Parliamentary: Solihull West and Shirley

Property count:

Electorate count: 1208





Ward: Shirley South

Parliamentary: Solihull West and Shirley

Property count:

Electorate count: 2109





Ward: Shirley West

Parliamentary: Solihull West and Shirley

Property count: 1480





Ward: Shirley West

Parliamentary: Solihull West and Shirley

Property count: 1742





Ward: Shirley West

Parliamentary: Solihull West and Shirley

Property count: 1419





Ward: Shirley West

Parliamentary: Solihull West and Shirley

Property count: 280





Ward: Shirley West

Parliamentar