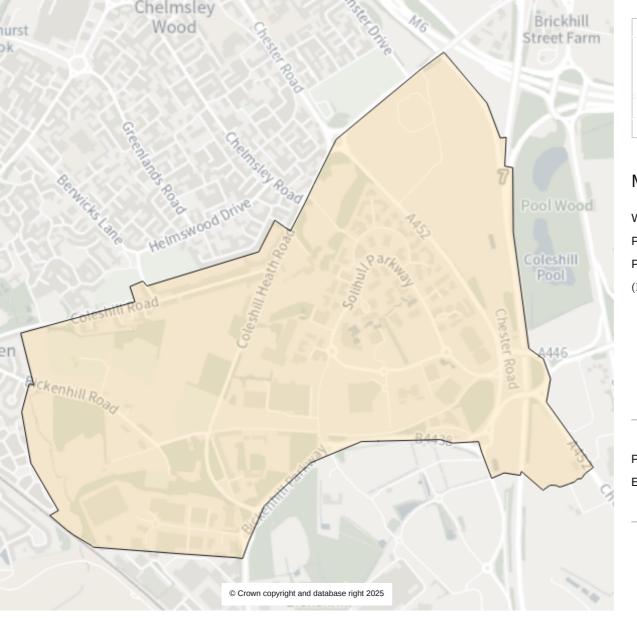

Parish:

Smith's Wood (Buckingham Road Ward)

Property count: 211

Ward: Chelmsley Wood

Parliamentary: Meriden and Solihull East

Parish: Bickenhill and Marston Green

(Brooklands Ward)

Property count:

Electorate count: 1001

Ward: Chelmsley Wood

Parliamentary: Meriden and Solihull East

Parish: Chelmsley Wood (Heath Ward)

Property count: 1360

Ward: Chelmsley Wood

Parliamentary: Meriden and Solihull East

Parish: Chelmsley Wood (Arbor Ward)

Property count: 1429

Ward: Chelmsley Wood

Parliamentary: Meriden and Solihull East

Parish: Chelmsley Wood (Chelmsley Ward)

Property count:

Electorate count: 2470

Ward: Chelmsley Wood

Parliamentary: Meriden and Solihull East

Parish: Chelmsley Wood (Hall Ward)

Property count:

Electorate count: 1372

Ward: Dorridge and Hockley Heath

Parliamentary: Meriden and Solihull East

Property count: 1149

Ward: Dorridge and Hockley Heath

Parliamentary: Meriden and Solihull East