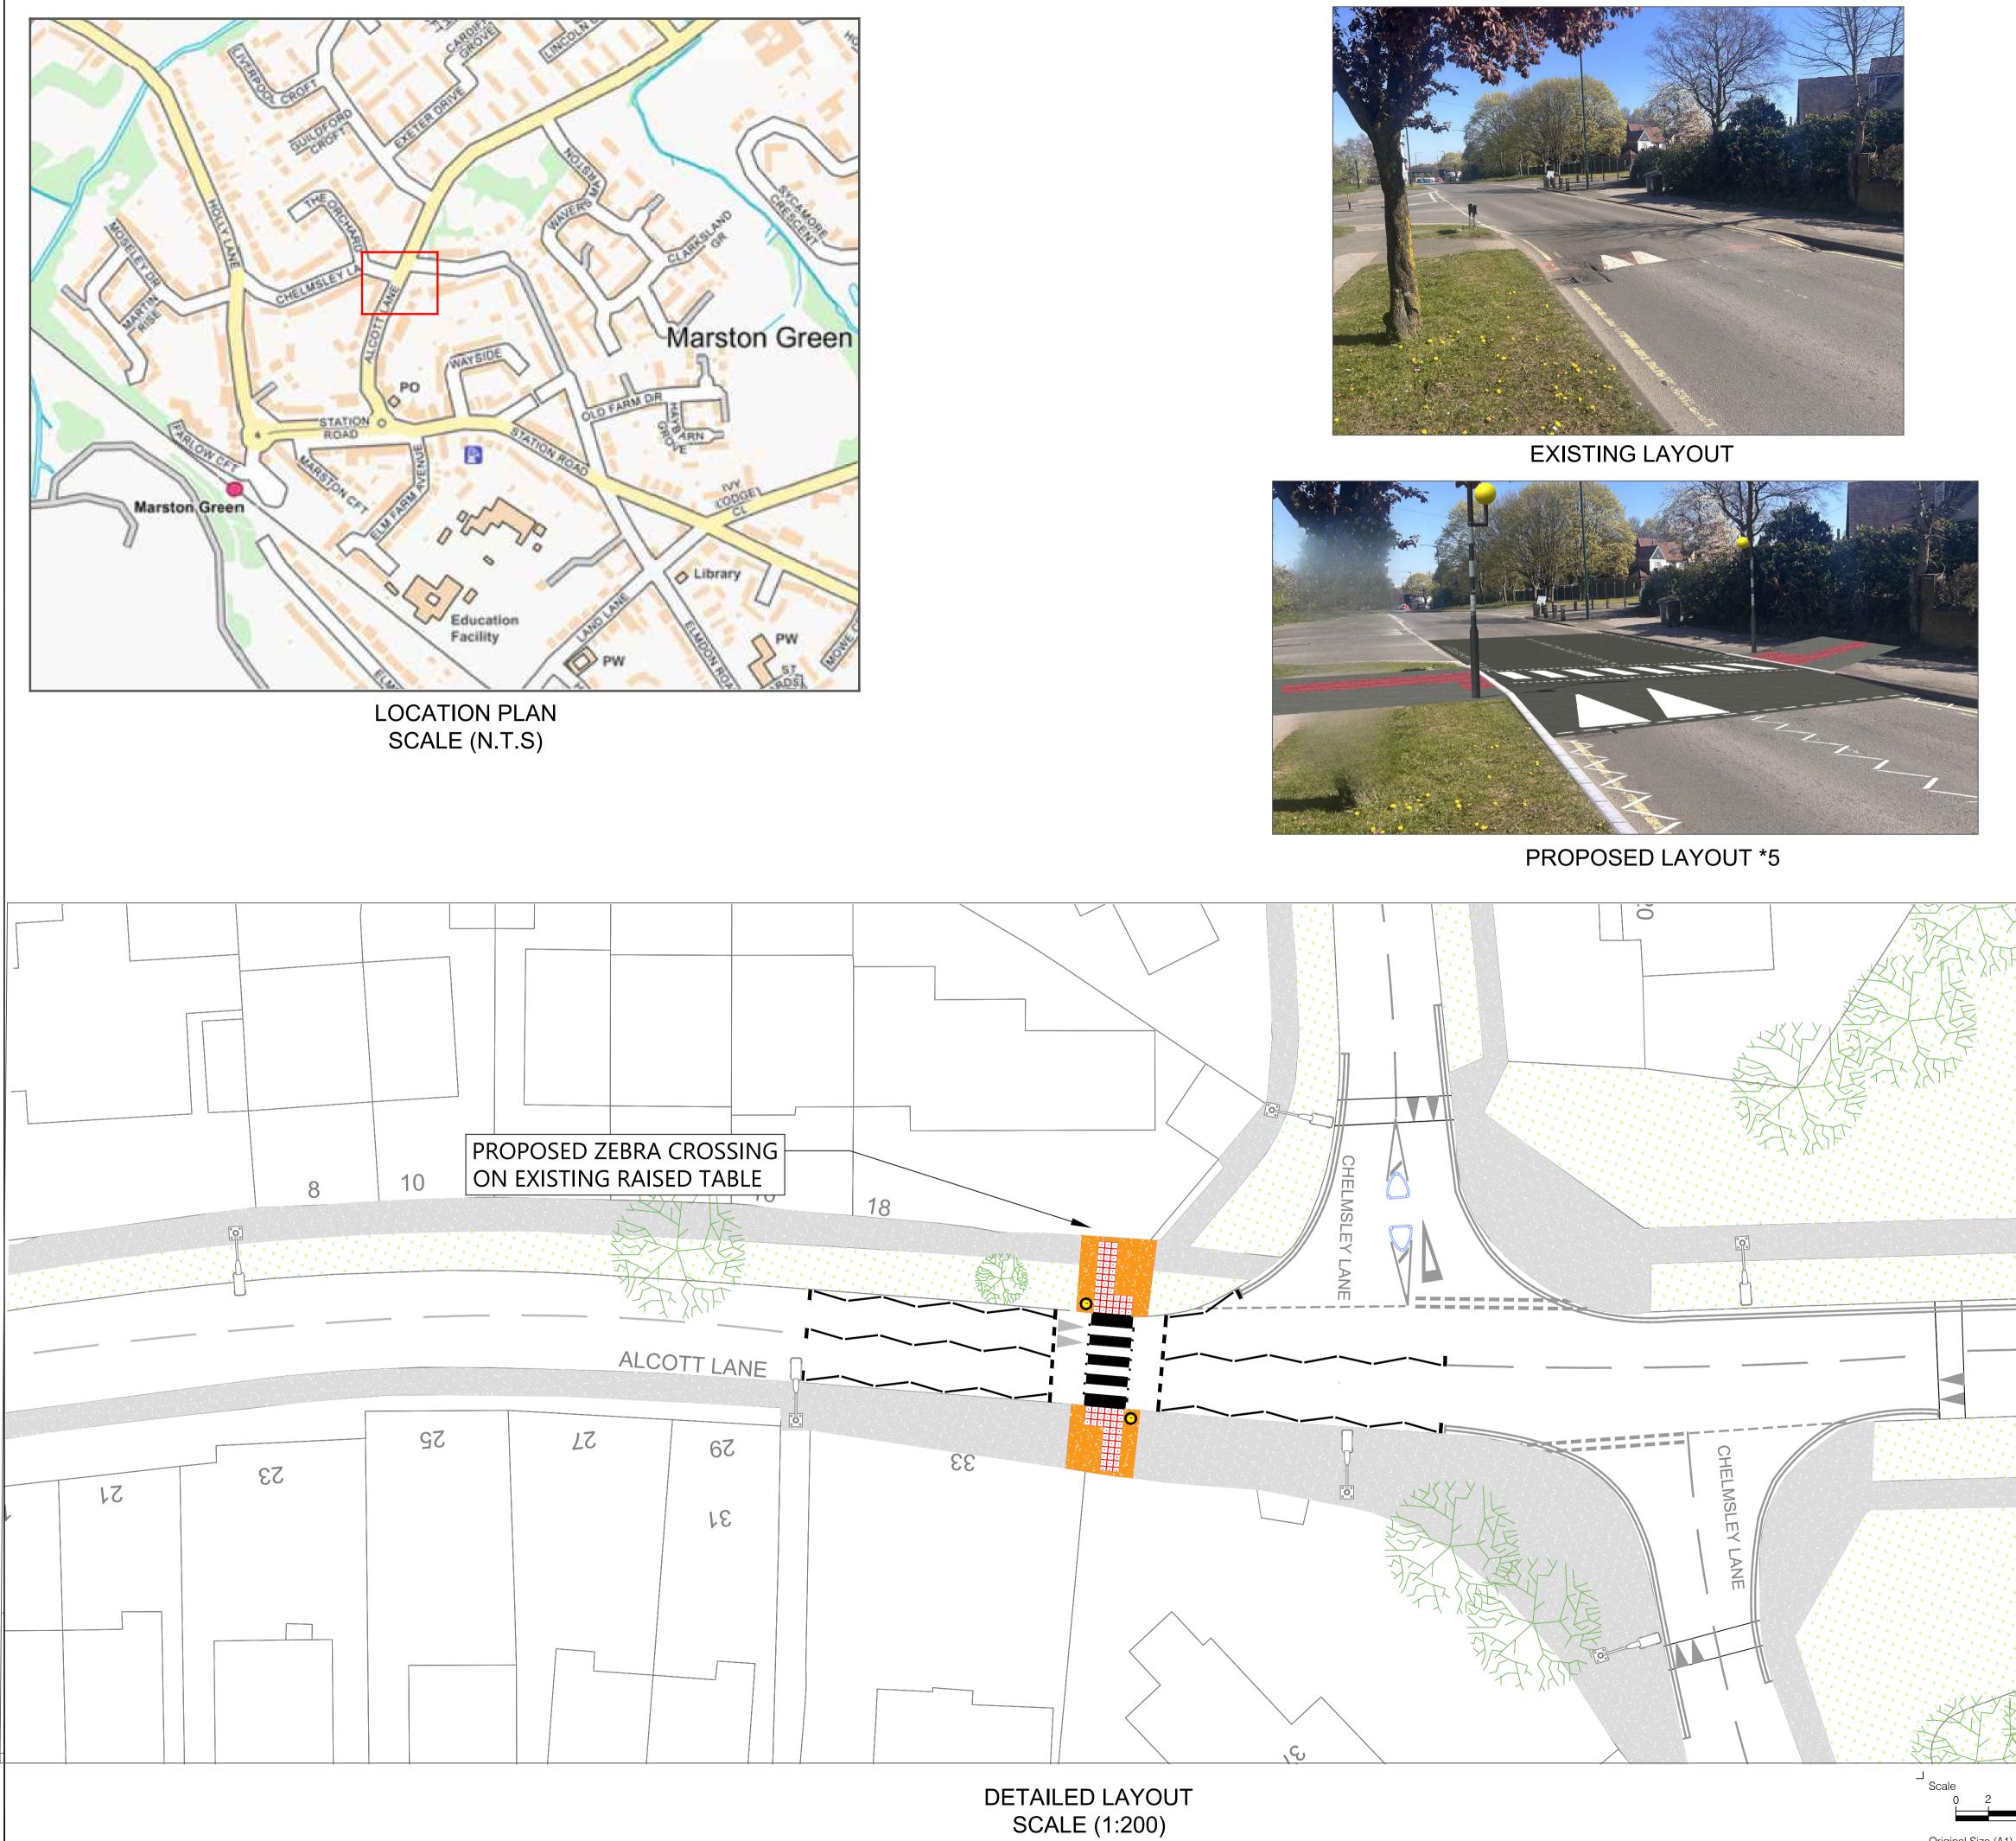

Original Size (A1)

|                       | 1. PLEASE REFER TO SCALE AND SIZE SHEET AS INDICATED<br>DIMENSIONS TO BE VERIFIED ON SITE  |                |             |                                 |                 |                 |          |       |
|-----------------------|--------------------------------------------------------------------------------------------|----------------|-------------|---------------------------------|-----------------|-----------------|----------|-------|
|                       | 2. THIS DRAWING SHOULD NOT BE SCALED                                                       |                |             |                                 |                 |                 |          |       |
|                       | 3. ANY DISCREPANCIES SHOULD BE REFERRED TO THE<br>ENGINEER PRIOR TO WORK BEING PUT IN HAND |                |             |                                 |                 |                 |          |       |
|                       | 4. ONLY PRINT IN COLOUR                                                                    |                |             |                                 |                 |                 |          |       |
|                       | 5. IN                                                                                      | IDICATIVE      | E LAYOU     | T ONLY                          |                 |                 |          |       |
|                       |                                                                                            |                |             |                                 |                 |                 |          |       |
|                       |                                                                                            |                |             |                                 |                 |                 |          |       |
|                       |                                                                                            |                |             |                                 |                 |                 |          |       |
|                       | <u>KE</u>                                                                                  | Y              |             |                                 |                 |                 |          |       |
|                       | PROPOSED FOOTWAY CONSTRUCTION   EXISTING FOOTWAY                                           |                |             |                                 |                 |                 |          |       |
|                       |                                                                                            |                |             |                                 |                 |                 |          |       |
|                       |                                                                                            |                | EXIST       | ING GRASS VERG                  | Ε               |                 |          |       |
|                       | PROPOSED RED BLISTER TACTILE PAVING                                                        |                |             |                                 |                 |                 |          |       |
|                       | PROPOSED BELISHA BEACON                                                                    |                |             |                                 |                 |                 |          |       |
|                       | A STATE                                                                                    |                | EXIST       | ING TREES                       |                 |                 |          |       |
|                       | EXISTING LIGHTING COLUMNS                                                                  |                |             |                                 |                 |                 |          |       |
|                       |                                                                                            | U              | - PROP      | POSED ROAD MAR                  | KINGS           |                 |          |       |
|                       |                                                                                            |                | EXIST       | FING ROAD MARKI                 | NGS             |                 |          |       |
|                       |                                                                                            |                |             |                                 |                 |                 |          |       |
|                       |                                                                                            |                |             |                                 |                 |                 |          |       |
|                       |                                                                                            |                |             |                                 |                 |                 |          |       |
|                       |                                                                                            |                |             |                                 |                 |                 |          |       |
|                       |                                                                                            |                |             |                                 |                 |                 |          |       |
|                       |                                                                                            |                |             |                                 |                 |                 |          |       |
| Ê                     | e.                                                                                         |                |             |                                 |                 |                 |          |       |
|                       | (                                                                                          |                |             |                                 |                 |                 |          |       |
|                       |                                                                                            |                |             |                                 |                 |                 |          |       |
|                       |                                                                                            |                |             |                                 |                 |                 |          |       |
|                       |                                                                                            |                |             |                                 |                 |                 |          |       |
|                       |                                                                                            |                |             |                                 |                 |                 |          |       |
|                       |                                                                                            |                |             |                                 |                 |                 |          |       |
|                       | REV BY                                                                                     |                | DESC        |                                 |                 | CHECKED         | APPROVED | DATE  |
|                       |                                                                                            |                |             |                                 |                 |                 |          |       |
|                       |                                                                                            |                |             |                                 |                 |                 |          |       |
|                       | SOLIHU                                                                                     | LL MBC I       | ICENSF      | NO. 100023139                   |                 |                 |          |       |
|                       | CONTA                                                                                      |                | NANCE S     | SURVEY DATA @                   |                 | WN COI          | PYRIGHT  | AND   |
|                       |                                                                                            |                | 10<br>12    | METROPO<br>BOROUGH              |                 |                 |          |       |
|                       |                                                                                            |                | _           | HWAY INFRAST                    |                 | -               |          |       |
| MOOREND AVENUE        |                                                                                            |                | ECON        | NOMY & INFRAS<br>CIL HOUSE, MAI | STRUC           | TURE            |          |       |
|                       |                                                                                            |                |             | SOLIHULL, B9<br>WAYS@SOLIHU     | 1 3QB<br>ULL.GO |                 |          |       |
|                       | Status                                                                                     |                |             | 0121-704-60                     | 000             |                 |          |       |
|                       |                                                                                            | I              | FOR         | INFORM                          | МАТ             |                 | ١        |       |
|                       | Project <sup>-</sup>                                                                       | <b>Fitle</b>   |             |                                 |                 |                 |          |       |
|                       | <u>.</u> .                                                                                 | 00-            | <b>ㅜ</b> ╷^ |                                 |                 |                 | 000      |       |
|                       | AL                                                                                         | .COT           | i la        | NE ZEB                          | бКА             | CR              | 055      | ING   |
|                       |                                                                                            |                |             |                                 |                 |                 |          |       |
|                       | Drawing                                                                                    |                |             |                                 |                 |                 |          |       |
|                       |                                                                                            | NSU            | ILTA        | TION PL                         | _AN             |                 |          |       |
|                       |                                                                                            |                |             |                                 |                 |                 |          |       |
|                       | Scale                                                                                      | Ir             | Date        | Drawn-by                        | Chec            | ked-by          | Approve  | ed-by |
| 4 8 16m               | AS S⊦                                                                                      | IOWN<br>Number | )7/04/2     | 5 EJ                            |                 | 1D              | PS       |       |
| 1:200 @ A1 1:400 @ A3 | -                                                                                          |                | SMBC        | C-GEN-D                         | DR-F            | <b>&gt;_</b> 0C | 01       | -     |