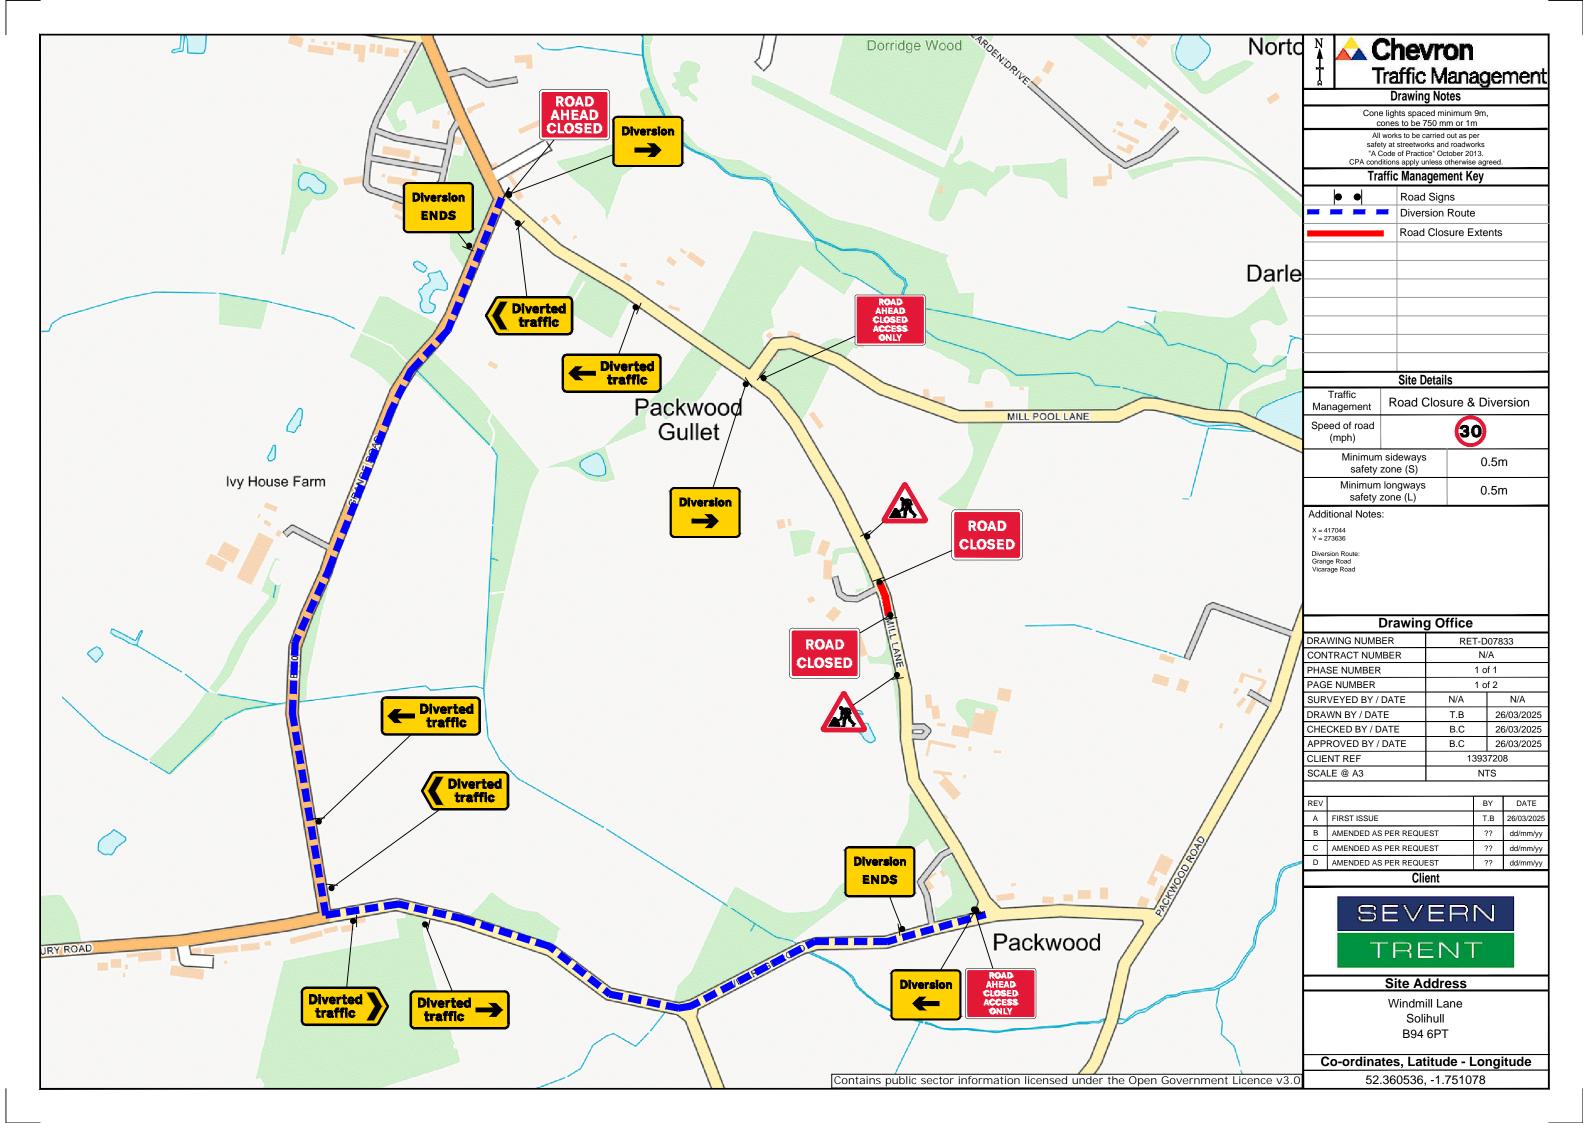

| Qty: 2 Ref: 13.9<br>Road Ahead Closed Access Only                                | ROAD<br>AHEAD<br>CLOSED<br>ACCESS<br>ONLY |
|----------------------------------------------------------------------------------|-------------------------------------------|
| Qty: 2 Ref: 2702<br>Start of temporary diversion route                           | Diversion                                 |
| Qty: 2 Ref: 2702                                                                 | Diversion                                 |
| End of temporary diversion route                                                 | ENDS                                      |
| Qty: 1 Ref: 2702<br>Start of temporary diversion route                           | Diversion                                 |
| Qty: 2 Ref: 2703                                                                 | <b>Contracted</b>                         |
| Direction of temporary diversion route from junction ahead                       | <b>traffic</b>                            |
| Qty: 1 Ref: 2703                                                                 | Diverted                                  |
| Direction of temporary diversion route from junction ahead                       | traffic                                   |
| Qty: 2 Ref: 2704                                                                 | Diverted                                  |
| Direction of temporary diversion route                                           | traffic                                   |
| Qty: 1 Ref: 2704                                                                 | Diverted                                  |
| Direction of temporary diversion route                                           | traffic                                   |
| Qty: 2 Ref: 7001<br>Road works ahead                                             | R                                         |
| Qty: 2 Ref: 7010-FP-13-9                                                         | ROAD                                      |
| Nature of temporary hazard ahead - Road Closed                                   | CLOSED                                    |
| Qty: 1 Ref: 7010-FP-13-9<br>Nature of temporary hazard ahead - Road Ahead Closed | ROAD<br>AHEAD<br>CLOSED                   |