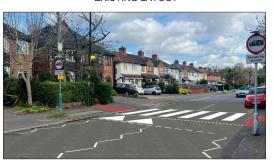

FOR INFORMATION

CRANMORE BOULEVARD PROPOSED RAISED ZEBRA CROSSING

**CONSULTATION PLAN** 

| AS  |             | Date<br>14/04/24 | MD | Approved-by<br>PS |  |
|-----|-------------|------------------|----|-------------------|--|
| Dra | wing Number | r                |    | Rev               |  |