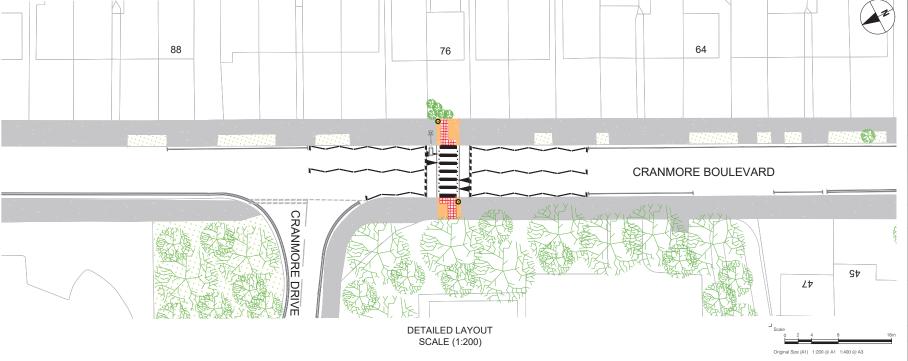

**EXISTING LAYOUT** 

PROPOSED LAYOUT \*5

- 1. DO NOT WORK FROM REDUCED DRAWINGS
- PLEASE REFER TO SCALE AND SIZE SHEET AS INDICATED DIMENSIONS TO BE VERIFIED ON SITE
- 3. THIS DRAWING SHOULD NOT BE SCALED
- 4. ONLY PRINT IN COLOUR
- 5. INDICATIVE LAYOUT ONLY

PROPOSED FOOTWAY CONSTRUCTION

EXISTING FOOTWAY

EXISTING GRASS VERGE

PROPOSED RED BLISTER TACTILE PAVING

PROPOSED BELISHA BEACON

EXISTING TREES

EXISTING LIGHTING COLUMNS

| REV | BY | DESCRIPTION | CHECKED | APPROVED | DATE |
|-----|----|-------------|---------|----------|------|
|     |    |             |         |          |      |
|     |    |             |         |          |      |
|     |    |             |         |          |      |
|     |    |             |         |          |      |
|     |    |             |         |          |      |

FOR INFORMATION

CRANMORE BOULEVARD PROPOSED RAISED ZEBRA CROSSING

**CONSULTATION PLAN** 

| AS  |             | Date<br>14/04/24 | MD | Approved-by<br>PS |  |
|-----|-------------|------------------|----|-------------------|--|
| Dra | wing Number | r                |    | Rev               |  |