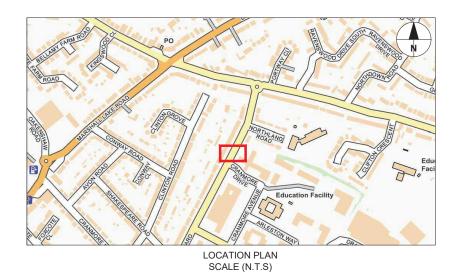

SOLIHULL MBC LICENSE NO. 100023139
CONTAINS ORDINANCE SURVEY DATA © CROWN COPYRIGHT AND DATABASE RIGHT 2024

HIGHWAY INFRASTRUCTURE ECONOMY & INFRASTRUCTURE COUNCIL HOUSE, MANOR SQUARE SOLIHULL, 891 30B HIGHWAYS@SOLIHULL.GOV.UK 0121-704-6000

FOR INFORMATION

CRANMORE BOULEVARD PROPOSED RAISED ZEBRA CROSSING

**CONSULTATION PLAN** 

| AS  |             | Date<br>14/04/24 | MD | Approved-by<br>PS |  |
|-----|-------------|------------------|----|-------------------|--|
| Dra | wing Number | r                |    | Rev               |  |