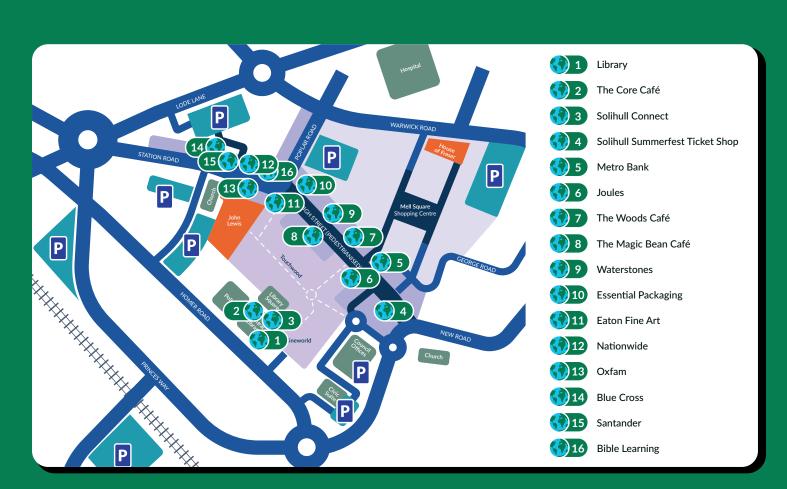

## Solihull Town Centre Fairtrade Trail

## 19 FEBRUARY - 6 MARCH

| 1.  | How many people from Cote d'Ivoire have the same carbon footprint as one person in the UK          |
|-----|----------------------------------------------------------------------------------------------------|
| 2.  | How many farmers and workers in the world depend on coffee production?                             |
| 3.  | Which part of the world did bananas originally come from?                                          |
| 4.  | In which country are 70% of the world's hand-stitched footballs made?                              |
| 5.  | How many cups of tea do we drink in the UK every day?                                              |
| 6.  | What is the main export from Kenya to the UK?                                                      |
| 7.  | In which year did the FAIRTRADE Mark first appear on a product in the UK?                          |
| 8.  | On average a person in the UK eats how many bananas a year?                                        |
| 9.  | Which country produces the most coffee?                                                            |
| 10. | How many animal and plant species are now threatened with extinction because of the climate crisis |
| 11. | Which country produces the most bananas?                                                           |
| 12. | How tall can Brazil nut trees can grow?                                                            |
| 13. | Where is most of the world's cocoa grown?                                                          |
| 14. | What do the following countries have in common? Ecuador, Brazil, Kenya and Indonesia.              |
| 15. | Which continent is most vulnerable to the climate crisis?                                          |
| 16. | In 2015 how much money did the UK spend on chocolate?                                              |
|     |                                                                                                    |