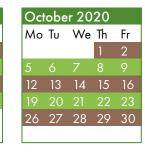

| Oct | obe | r 20 | 19 |    |
|-----|-----|------|----|----|
| Мо  | Τυ  | We   | Th | Fr |
|     |     | 2    | 3  | 4  |
|     | 8   | 9    | 10 | 11 |
| 14  | 15  | 16   | 17 | 18 |
| 21  | 22  | 23   | 24 | 25 |
| 28  | 29  | 30   | 31 |    |
|     |     |      |    | _  |